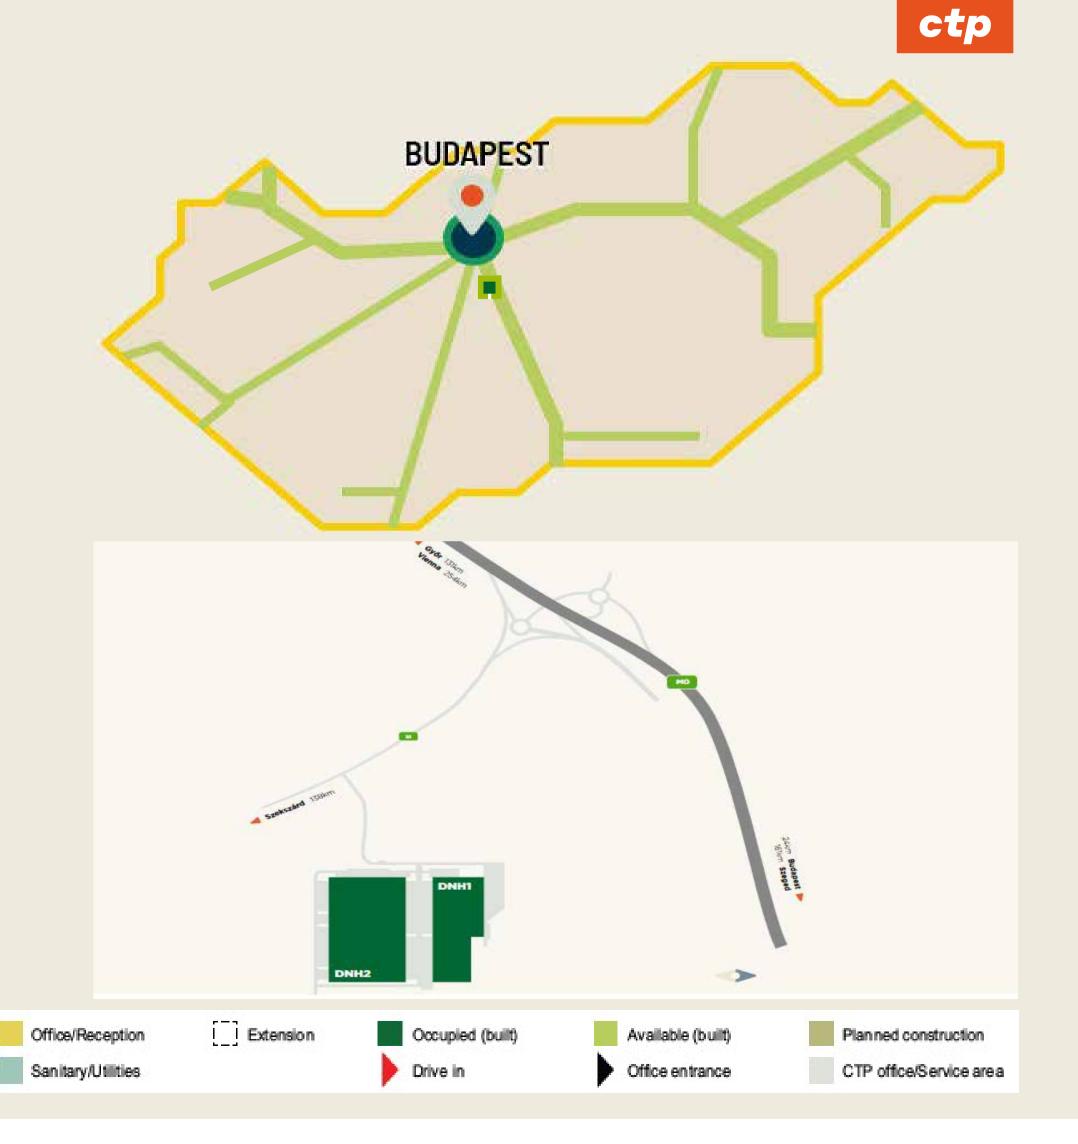

## Existing lettable space and ongoing development projects - Budapest area

## ctPark BUDAPEST SOUTH - DNH2

AVAILABLE FROM

Q1 2023

AVAILABLE
WAREHOUSE
AREA
9 960 m<sup>2</sup>

MINIMUM LEASE TERM

**5 YEARS** 

WAREHOUSE RENT

€ 5.50

- Budapest International Airport is just a few minutes' drive
- Located in the immediate vicinity of the M0 ring road and the M5 motorway, which connects Budapest to Kecskemét, as well as Serbia and Romania