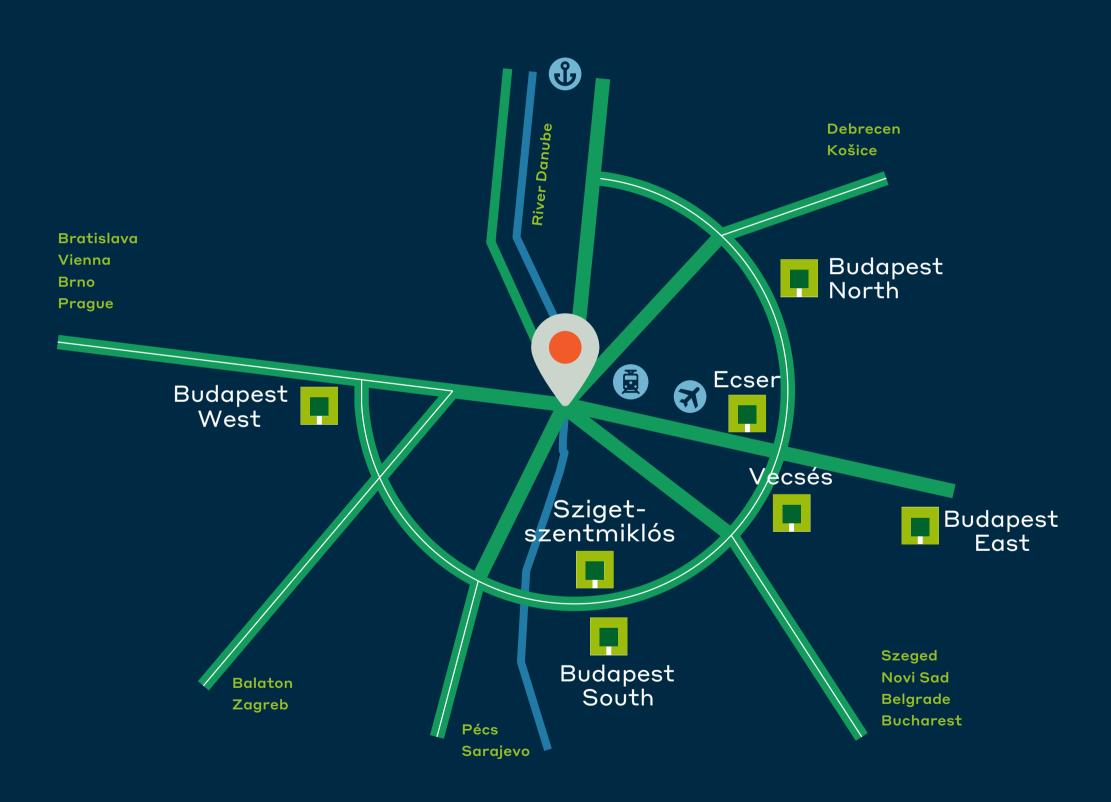

1 Million m<sup>2</sup>

230,000 Under Construction m<sup>2</sup>

15



**CTParks** 

Portfolio Report

JANUARY 2023



# 9.9 million LETTABLE AREA, IN M<sup>2</sup>

10 COUNTRIES

1000+
DIVERSIFIED CLIENTS

400+
BREEAM CERTIFIED BUILDINGS

21.4 million
LANDBANK IN M<sup>2</sup>











## Existing lettable space and ongoing development projects - Budapest area

#### BUDAPEST AREA

| PARK                 | BUILDING | CITY       | AVAILABLE WAREHOUSE SPACE | AVAILABLE FROM |
|----------------------|----------|------------|---------------------------|----------------|
| CTPark Budapest West | BIA2C    | Biatorbágy | 10 138 m²                 | Q1 2024        |
| CTPark Budapest West | BIA3     | Biatorbágy | 1932 m²                   | Q2 2023        |
| CTPark Budapest West | BIA3     | Biatorbágy | 1905 m²                   | Q2 2023        |
| CTPark Budapest West | BIA5     | Biatorbágy | 4 050 m <sup>2</sup>      | NOW            |
| CTPark Budapest West | BIA6     | Biatorbágy | 10 297 m²                 | Q2 2023        |
| CTPark Budapest West | BIA8     | Biato