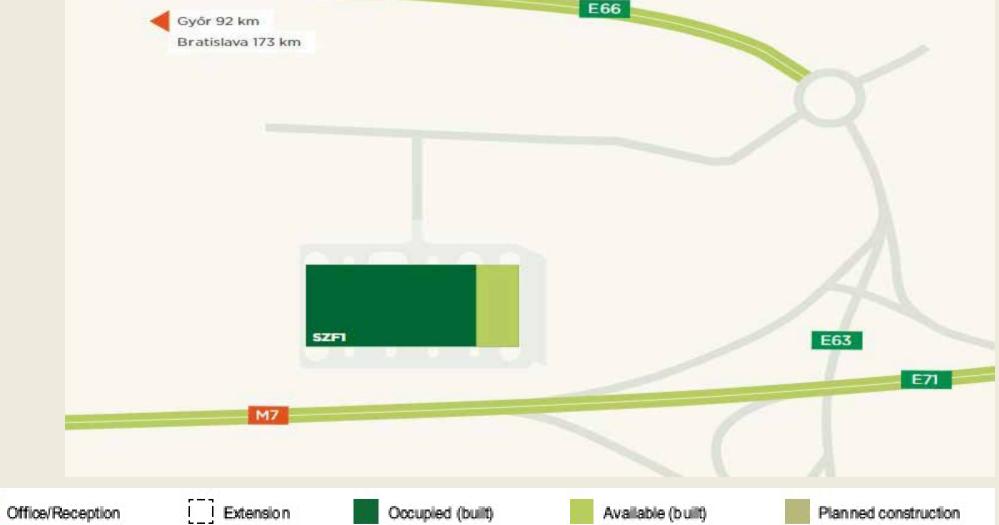

- Located next to M7 motorway
- 65 km to the southwest of Budapest
- High-bay warehouse for logistics, including office and social areas
- The building is split into 5 units allowing smaller enterprises to also take advantage of the location

## ctPark székesfehérvár - szf1

AVAILABLE FROM

NOW

AVAILABLE
WAREHOUSE
AREA
5 102m<sup>2</sup>

MINIMUM LEASE TERM

**5 YEARS** 

WAREHOUSE RENT

€ 4.95

/m²/ month + VAT

SERVICE CHARGE

€ 0.83

/m²/ month + VAT (excluding RET) OFFICE, SOCIAL RENT

€9.00

/m²/ month + VAT

Warehouse/Production

Sanitary/Utilities

Yard/Parking space

Direct access to M7

Ideal for company headquarter, light manufacturing or logistics operation

Drive in

Office en trance

CTP office/Service area

|                                          | CTPark Tatabánya      |
|------------------------------------------|-----------------------|
| Existing Total Area                      | 48 872 m <sup>2</sup> |
| Pipeline (Planned + Current Development) | 84 591 m <sup>2</sup> |