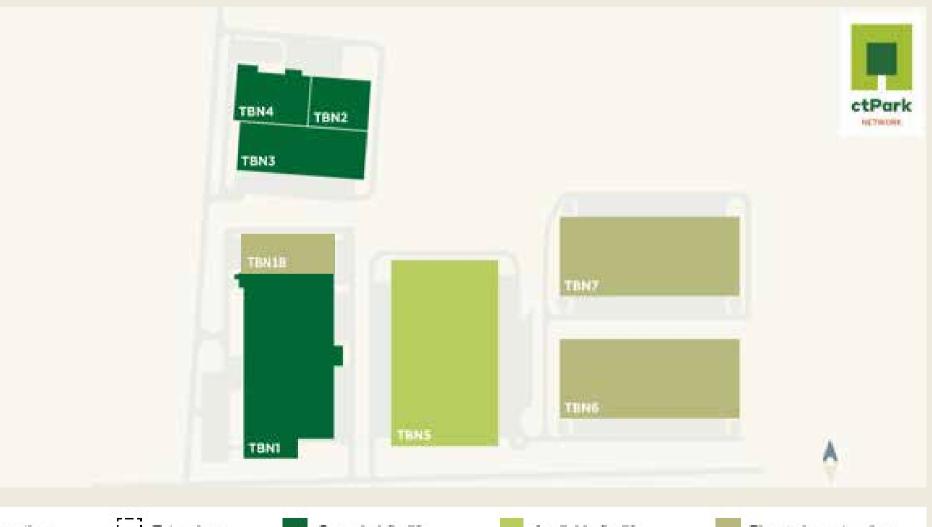

|                                          | CTPark Tatabánya |
|------------------------------------------|------------------|
| Existing Total Area                      | 41 619m²         |
| Pipeline (Planned + Current Development) | 22 865 m²        |

## ctPark TATABÁNYA - TBN5

AVAILABLE FROM

Q1 2023

AVAILABLE WAREHOUSE AREA 32 712 m<sup>2</sup>

MINIMUM LEASE TERM

**5 YEARS** 

WAREHOUSE RENT

€ 5.50

## ctPark TATABÁNYA - TBN7

AVAILABLE FROM

Q4 2023

AVAILABLE WAREHOUSE AREA 24 213 m<sup>2</sup>

MINIMUM LEASE TERM

**5 YEARS** 

WAREHOUSE RENT

€ 5.50