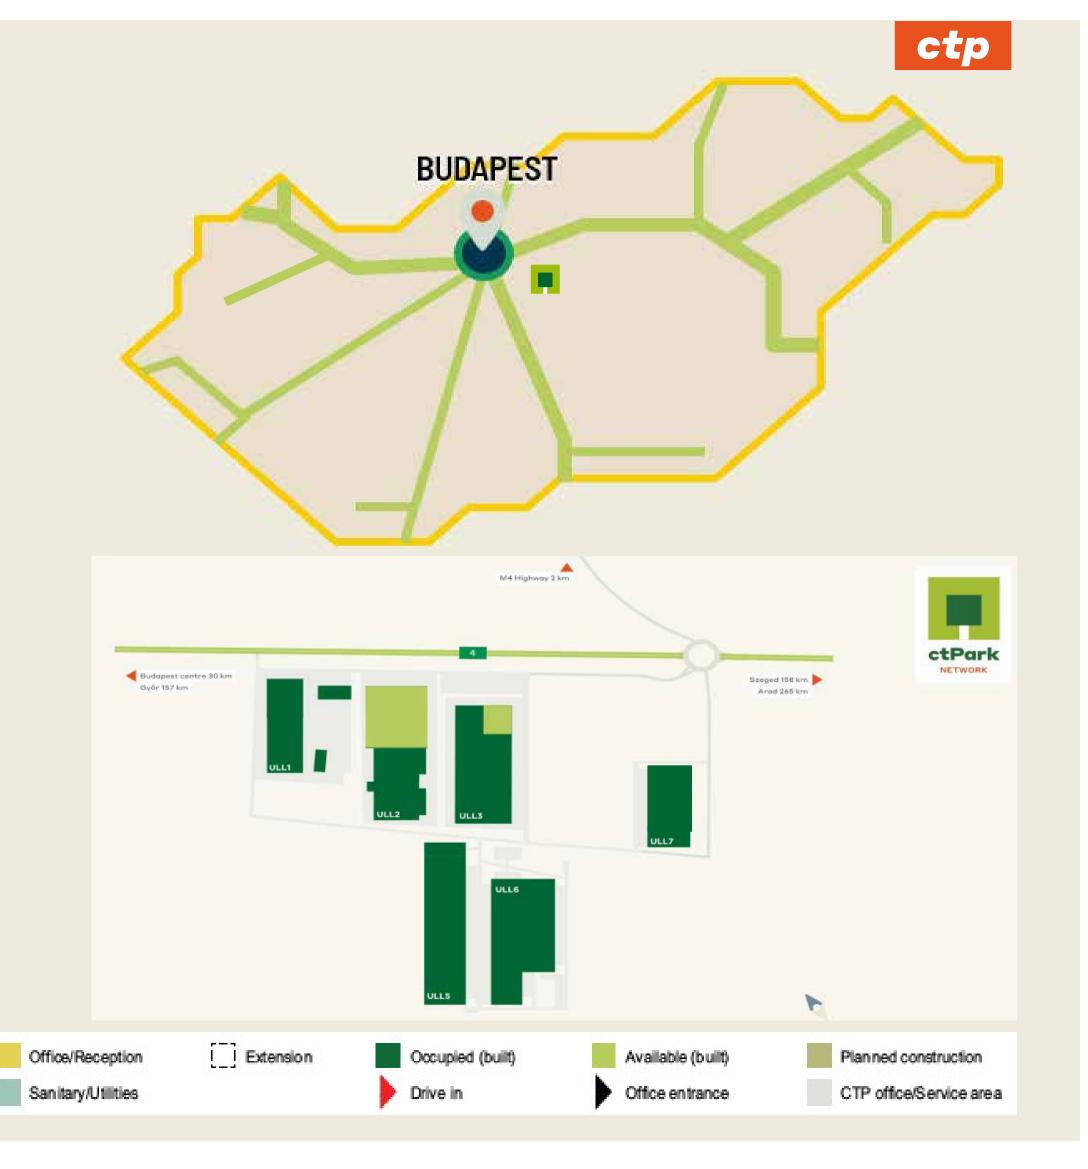

# ctPark BUDAPEST WEST

|                                          | CTPark Budapest West   |
|------------------------------------------|------------------------|
| Existing Total Area                      | 266 952 m <sup>2</sup> |
| Pipeline (Planned + Current Development) | 96 417 m²              |

- Located on the M1 highway, in the vicinity of the M0 ring road
- 19 km from Budapest city center (Biatorbágy)
- Long-distance bus stop in front of the park
- Ideal place for warehousing, distribution, cross-docking and other value-added operations for ambient, temperature controlled, chilled and frozen goods

- High-bay logistics warehouse with offices located in Üllő
- 8 km to the southeast of Budapest at the intersection of M0 ring road and motorway M4, the busiest transit route to and from Budapest

- Budapest International Airport is just a few minutes' drive
- Ideal for logistics and production companies as well