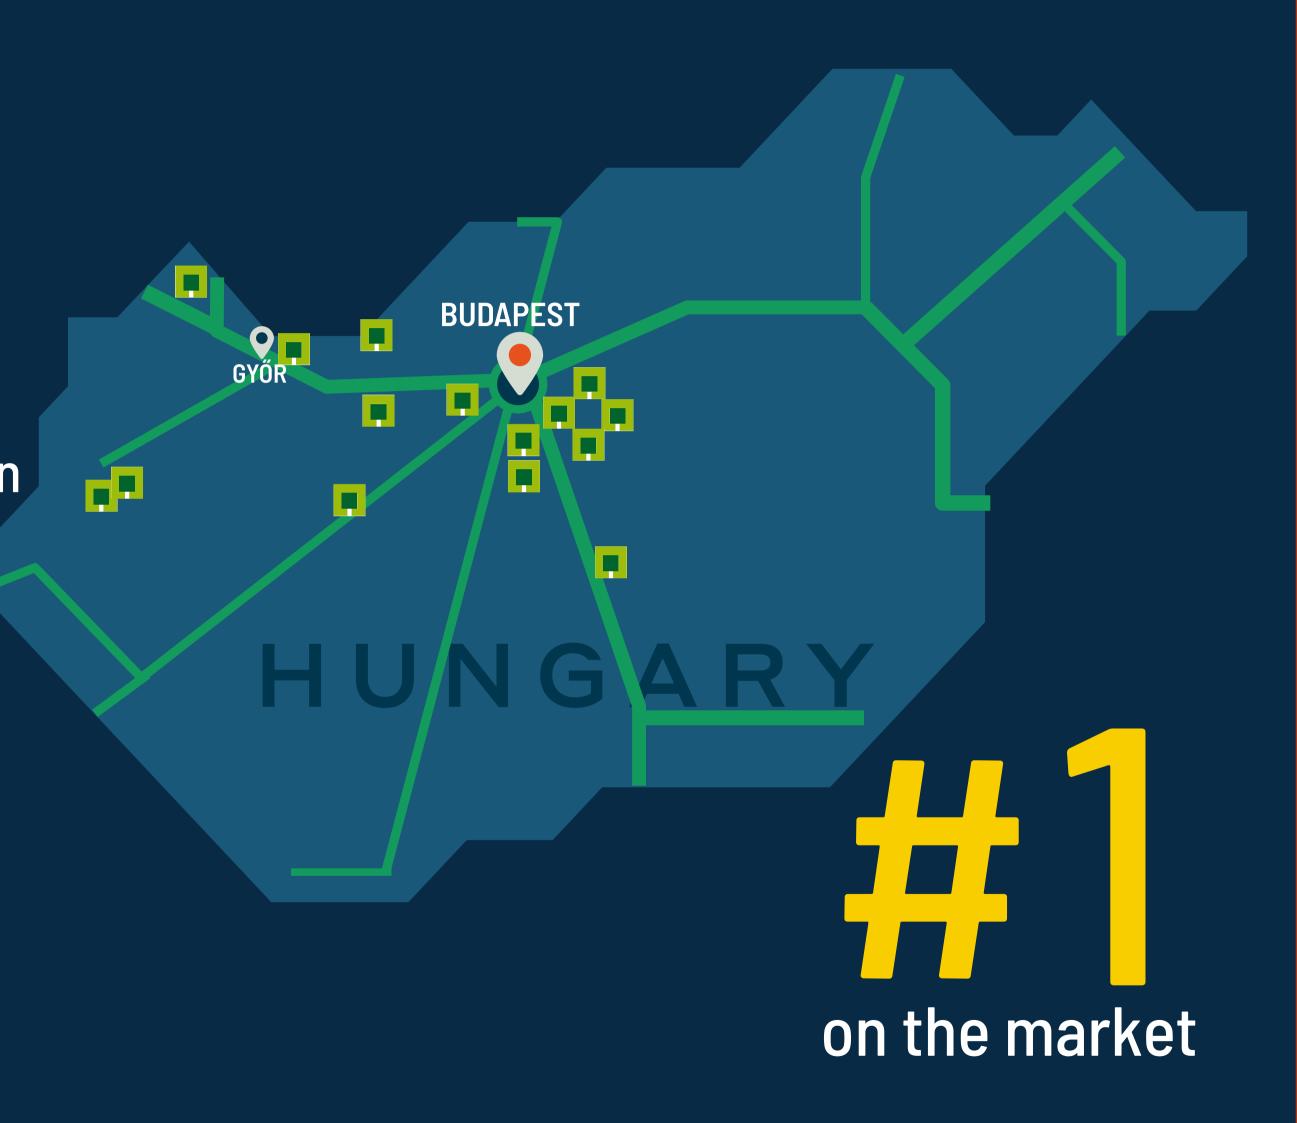

1 Million m<sup>2</sup>

230,000 Under Construction m<sup>2</sup>

15

**CTParks** 

Portfolio Report

JANUARY 2023

# 9.9 million LETTABLE AREA, IN M<sup>2</sup>

10 COUNTRIES

1000+
DIVERSIFIED CLIENTS

400+
BREEAM CERTIFIED BUILDINGS

21.4 million
LANDBANK IN M<sup>2</sup>