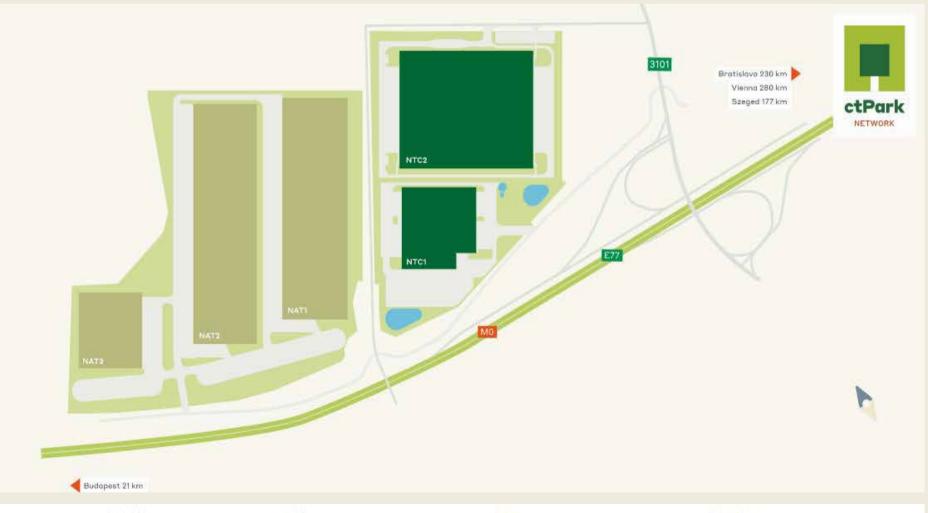

- Close to the Airport
- Immediate vicinity of Hungary's capital
- Logistic hotspot of outstanding significance
- Direct access to M0 ringroad
- Outstanding transport connections (M0 & M3)
- Dynamically evolving economic environment

## ctPark BUDAPEST NORTH - NAT1

AVAILABLE FROM

Q4 2023

AVAILABLE
WAREHOUSE
AREA
29 173 m<sup>2</sup>

MINIMUM LEASE TERM

**5 YEARS** 

WAREHOUSE RENT

€ 5.50

 $/m^2/month + VAT$ 

SERVICE CHARGE

€ 0.83

m²/ month + VAT (excluding RET) OFFICE, SOCIAL RENT

€ 11.00

 $/m^2/month + VAT$ 

Ideal for company headquarter, light manufacturing or logistics operation

|                                          | CTPark Szigetszentmiklós |  |
|------------------------------------------|--------------------------|--|
| Existing Total Area                      | 0 sqm                    |  |
| Pipeline (Planned + Current Development) | 120 000 sqm              |  |