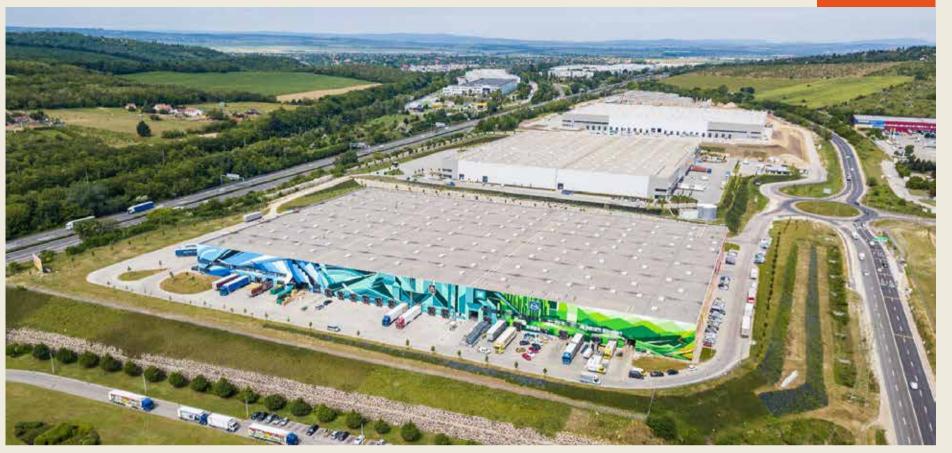

# ctPark BUDAPEST WEST

|                                          | CTPark Budapest West   |
|------------------------------------------|------------------------|
| Existing Total Area                      | 266 952 m <sup>2</sup> |
| Pipeline (Planned + Current Development) | 96 417 m²              |

- Located on the M1 highway, in the vicinity of the M0 ring road
- 19 km from Budapest city center (Biatorbágy)
- Long-distance bus stop in front of the park
- Ideal place for warehousing, distribution, cross-docking and other value-added operations for ambient, temperature controlled, chilled and frozen goods

Warehouse/Production

- BREEAM Very Good/Excellent
- SOLAR