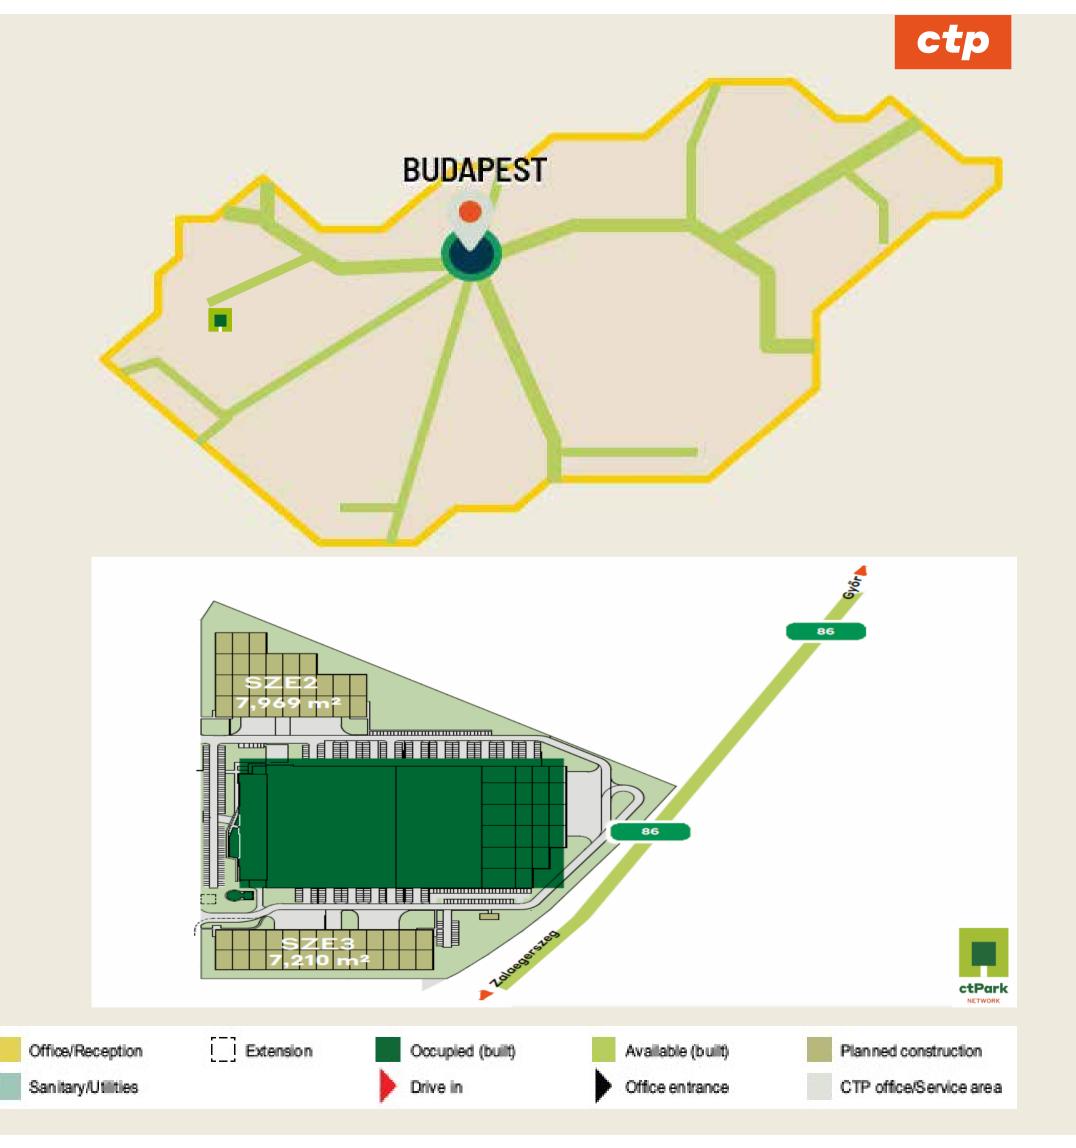

## ctPark szombathely east – sze2&sze3

AVAILABLE FROM

Q1 2024

WAREHOUSE

RENT

€ 5.50

/m²/ month + VAT

0.551//0.5

AVAILABLE

WAREHOUSE

AREA

15 179 m<sup>2</sup>

SERVICE CHARGE

€ 0.83

/m²/ month + VAT (excluding RET) MINIMUM LEASE TERM

**5 YEARS** 

OFFICE, SOCIAL RENT

€ 11.00

/m²/ month + VAT

Warehouse/Production

Yard/Parking space

Possibility for future tenant growth within the park

Units available from 7 210 m2

Public transport available to and from the industrial park

Ideal for company headquarter, light manufacturing or logistics operation

|                                          | CTPark Kecskemét      |
|------------------------------------------|-----------------------|
| Existing Total Area                      | 10 542 m <sup>2</sup> |
| Pipeline (Planned + Current Development) | 28 172 m <sup>2</sup> |