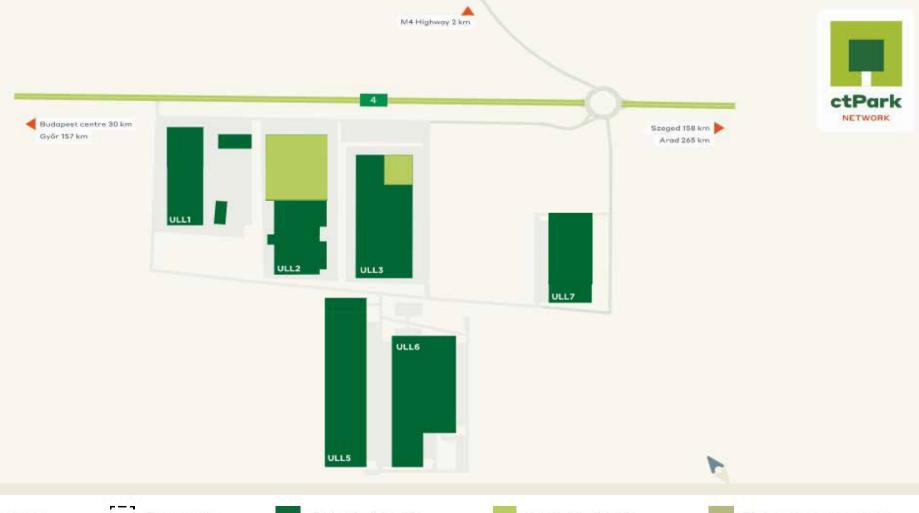

- High-bay logistics warehouse with offices located in Üllő
- 8 km to the southeast of Budapest at the intersection of M0 ring road and motorway M4, the busiest transit route to and from Budapest

- Budapest International Airport is just a few minutes' drive
- Ideal for logistics and production companies as well