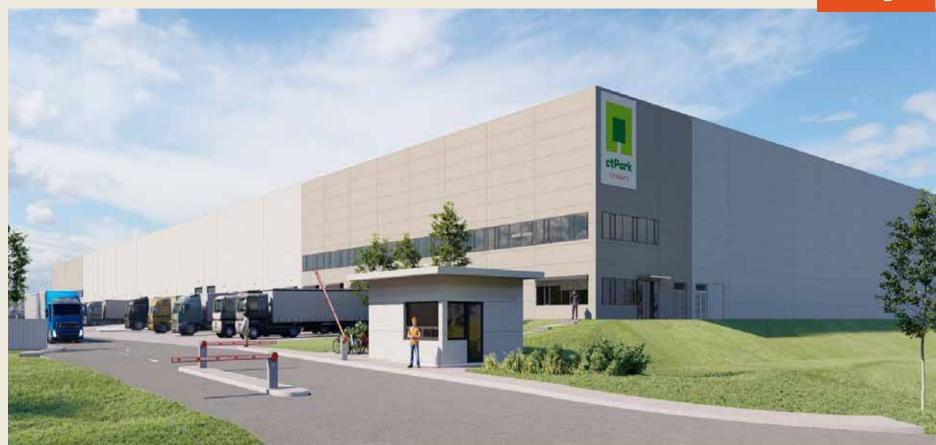

## ctPark TATABÁNYA - TBN5

AVAILABLE FROM

Q1 2023

AVAILABLE WAREHOUSE AREA 32 712 m<sup>2</sup>

MINIMUM LEASE TERM

**5 YEARS** 

WAREHOUSE RENT

€ 5.50

/m²/ month + VAT

SERVICE CHARGE

€ 0.83

(excluding RET)

OFFICE, SOCIAL RENT

€ 11.00

/m²/ month + VAT

Warehouse/Production

Yard/Parking space

Possibility for future tenant growth within the park

Units available from 10 237 m2

Public transport available to and from the industrial park

Ideal for company headquarter, light manufacturing or logistics operation