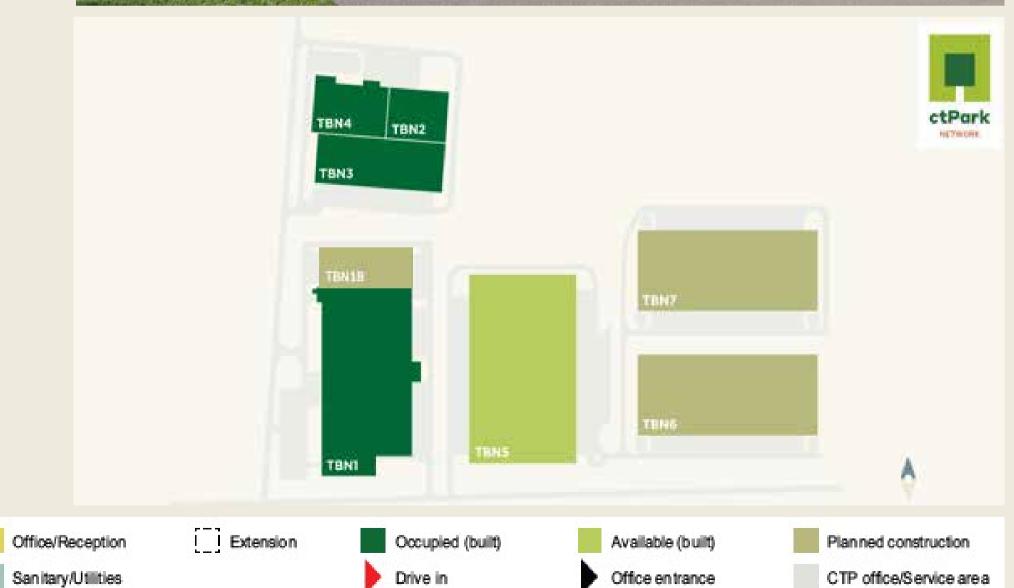

|                                          | CTPark Tatabánya |
|------------------------------------------|------------------|
| Existing Total Area                      | 41 619m²         |
| Pipeline (Planned + Current Development) | 22 865 m²        |

## ctPark TATABÁNYA - TBN5

AVAILABLE FROM

Q1 2023

AVAILABLE WAREHOUSE AREA 32 712 m<sup>2</sup>

MINIMUM LEASE TERM

**5 YEARS** 

WAREHOUSE RENT

€ 5.50

## ctPark TATABÁNYA - TBN7

AVAILABLE FROM

Q4 2023

AVAILABLE WAREHOUSE AREA 24 213 m<sup>2</sup>

MINIMUM LEASE TERM

**5 YEARS** 

WAREHOUSE RENT

€ 5.50