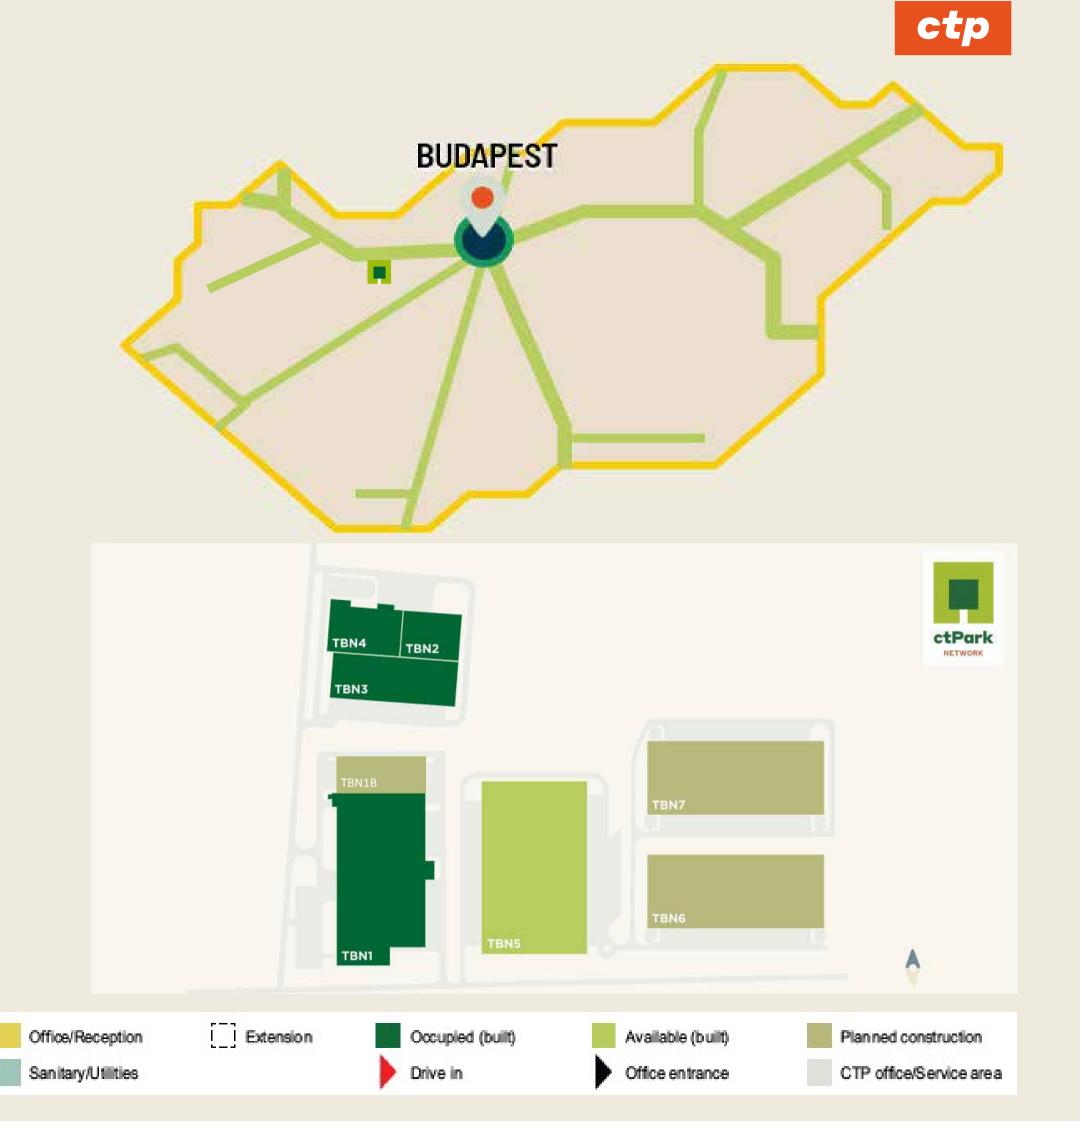

|                                          | CTPark Tatabánya |
|------------------------------------------|------------------|
| Existing Total Area                      | 41 619m²         |
| Pipeline (Planned + Current Development) | 22 865 m²        |

- Located around 100 kms South-West of Győr
- Less, than 20 kms from the Austrian bordertown of Schachendorf and the Austrian M56 Motorway
- On a busy transit route towards Győr and Eastern Austria
- Ideal for international logistics, automotive businesses and production companies as well

## ctPark TATABÁNYA - TBN5

AVAILABLE FROM

Q1 2023

AVAILABLE WAREHOUSE AREA 32 712 m<sup>2</sup>

MINIMUM LEASE TERM

**5 YEARS** 

WAREHOUSE RENT

€ 5.50

/m²/ month + VAT

SERVICE CHARGE

€ 0.83

(excluding RET)

OFFICE, SOCIAL RENT

€ 11.00

/m²/ month + VAT

Warehouse/Production

Yard/Parking space

Possibility for future tenant growth within the park

Units available from 10 237 m2

Public transport available to and from the industrial park

Ideal for company headquarter, light manufacturing or logistics operation

## ctPark TATABÁNYA - TBN7

AVAILABLE FROM

Q4 2023

AVAILABLE WAREHOUSE AREA 24 213 m<sup>2</sup>

MINIMUM LEASE TERM

**5 YEARS** 

WAREHOUSE RENT

€ 5.50

 $/m^2/month + VAT$ 

SERVICE CHARGE

€ 0.83

(excluding RET)

OFFICE, SOCIAL RENT

€ 11.00

/m²/ month + VAT

Possibility for future tenant growth within the park

Units available from 11 525 m2

Public transport available to and from the industrial park

Ideal for company headquarter, light manufacturing or logistics operation

|                                          | CTPark Komárom        |
|------------------------------------------|-----------------------|
| Existing Total Area                      | 69 908 m <sup>2</sup> |
| Pipeline (Planned + Current Development) | 11 645m²              |