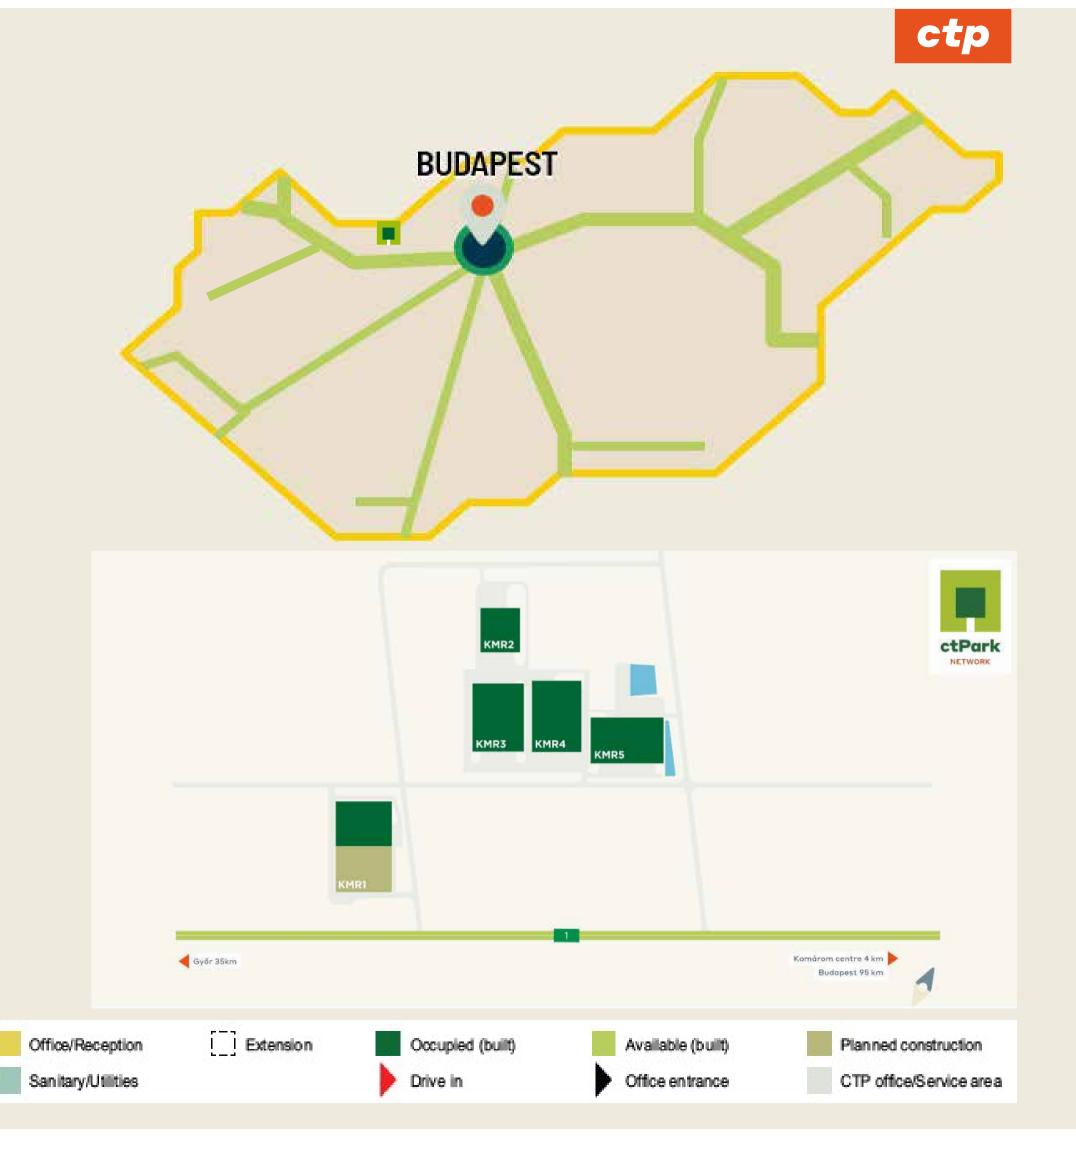

Units available from 11 525 m2

Public transport available to and from the industrial park

Ideal for company headquarter, light manufacturing or logistics operation

|                                          | CTPark Komárom        |
|------------------------------------------|-----------------------|
| Existing Total Area                      | 69 908 m <sup>2</sup> |
| Pipeline (Planned + Current Development) | 11 645m²              |

- Located west of the Hungarian capital, creating a link between Budapest, and Vienna/Bratislava.
- 60 km west of Budapest via the M1 motorway
- On the busiest transit route between Budapest and Vienna/Bratislava
- Ideal for international logistics, automotive businesses and production companies as well

## ctPark KOMÁROM – KMR1B

AVAILABLE FROM

Q1 2024

SERVICE

€ 5.50

WAREHOUSE

RENT

 $/m^2/month + VAT$ 

AVAILABLE WAREHOUSE AREA 11 645 m<sup>2</sup>

MINIMUM LEASE TERM

**5 YEARS** 

CHARGE

€ 0.83

(excluding RET)

OFFICE, SOCIAL RENT

€ 11.00

 $/m^2/month + VAT$ 

Warehouse/Production

San Itary/Utilities

Yard/Parking space

Ideal for company headquarter, light manufacturing or logistics operation

Public transport available to and from the industrial park

Drive in

Office en trance

CTP office/Service are a