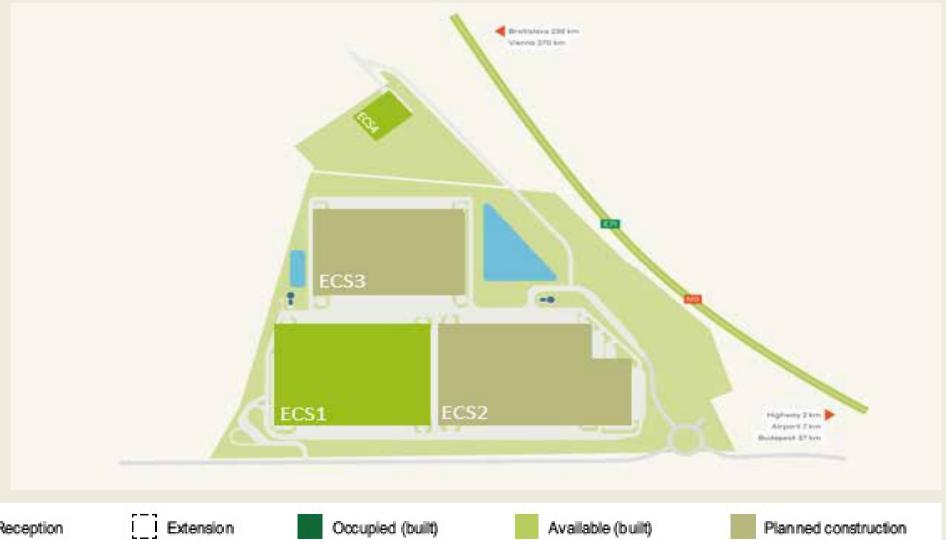

CTP office/Service area

|                                          | CTPark Ecser           |
|------------------------------------------|------------------------|
| Existing Total Area                      | 41 164 m <sup>2</sup>  |
| Pipeline (Planned + Current Development) | 382 250 m <sup>2</sup> |

## ctPark ECSER - ECS1

AVAILABLE FROM

NOW

AVAILABLE WAREHOUSE AREA 39 108 m<sup>2</sup>

MINIMUM LEASE TERM

**5 YEARS** 

WAREHOUSE RENT

€ 5.50

/m²/ month + VAT

SERVICE CHARGE

€ 0.83

(excluding RET)

OFFICE, SOCIAL RENT

€ 11.00

/m²/ month + VAT

Gas: subject to needs

Electricity: 2MW plus optioally 3MW, further capacity subject to needs

## ctPark ECSER - ECS4

AVAILABLE FROM

NOW

AVAILABLE WAREHOUSE AREA 2 970 m<sup>2</sup>

MINIMUM LEASE TERM

**5 YEARS** 

WAREHOUSE RENT

€ 5.50

 $/m^2/month + VAT$ 

SERVICE CHARGE

€ 0.83

(excluding RET)

OFFICE, SOCIAL RENT

€ 11.00

 $/m^2/month + VAT$ 

Warehouse/Production