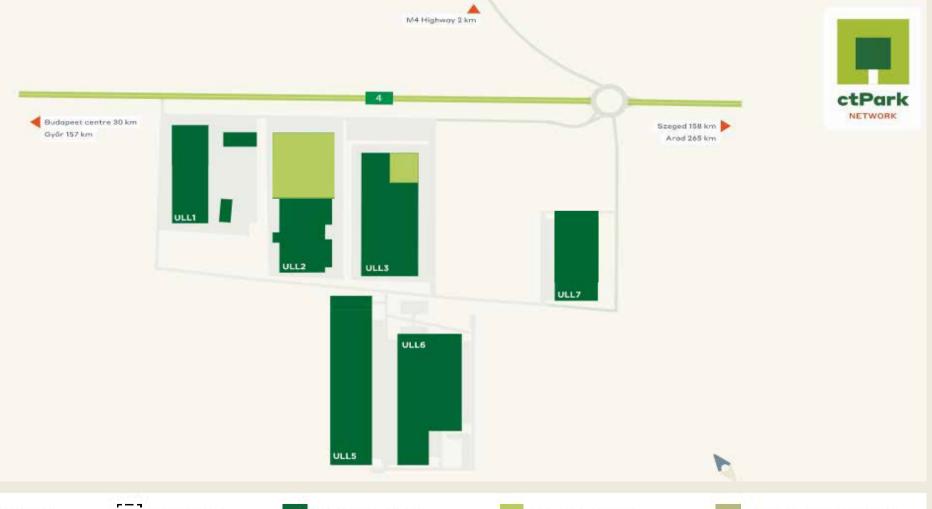

Long-distance bus stop in front of the park

Ideal for company headquarter, light manufacturing or logistics operation

Planned construction CTP office/Service are a

|                     | CTPark Budapest East   |
|---------------------|------------------------|
| Existing Total Area | 210 419 m <sup>2</sup> |

- High-bay logistics warehouse with offices located in Üllő
- 8 km to the southeast of Budapest at the intersection of M0 ring road and motorway M4, the busiest transit route to and from Budapest

- Budapest International Airport is just a few minutes' drive
- Ideal for logistics and production companies as well