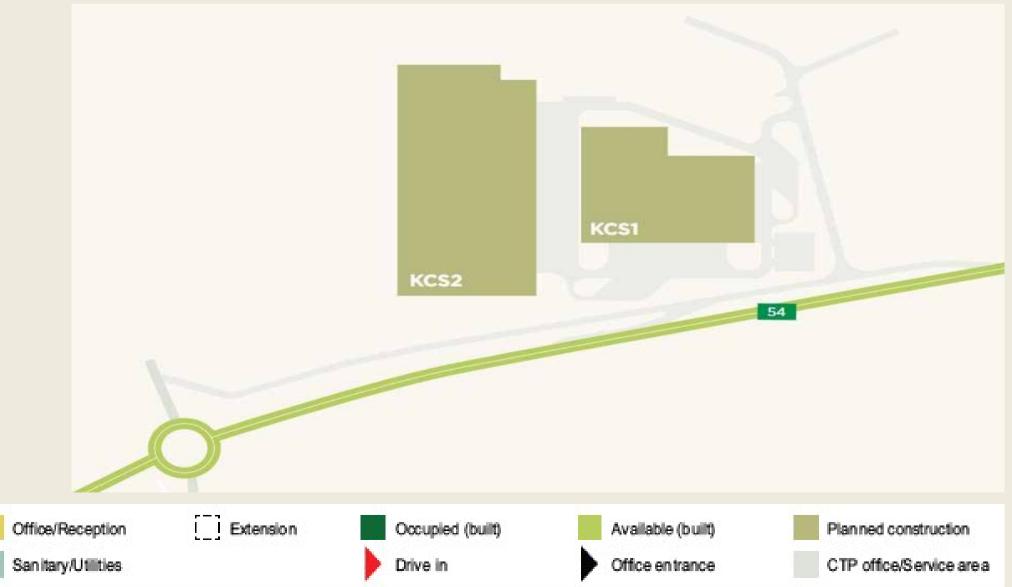

## ctPark KECSKEMÉT – KCS1 & KCS2

AVAILABLE FROM

Q1 2024

AVAILABLE WAREHOUSE AREA 10 019 m<sup>2</sup> & 18 153 m<sup>2</sup>

MINIMUM LEASE TERM

**5 YEARS** 

WAREHOUSE RENT

€ 5.50

Yard/Parking space

Logistic hotspot of outstanding significance

Close to M5

Units available from 10 019m2

|                     | CTPark Székesfehérvár |
|---------------------|-----------------------|
| Existing Total Area | 24 920 m <sup>2</sup> |
| Avaliable           | 5 102 m <sup>2</sup>  |