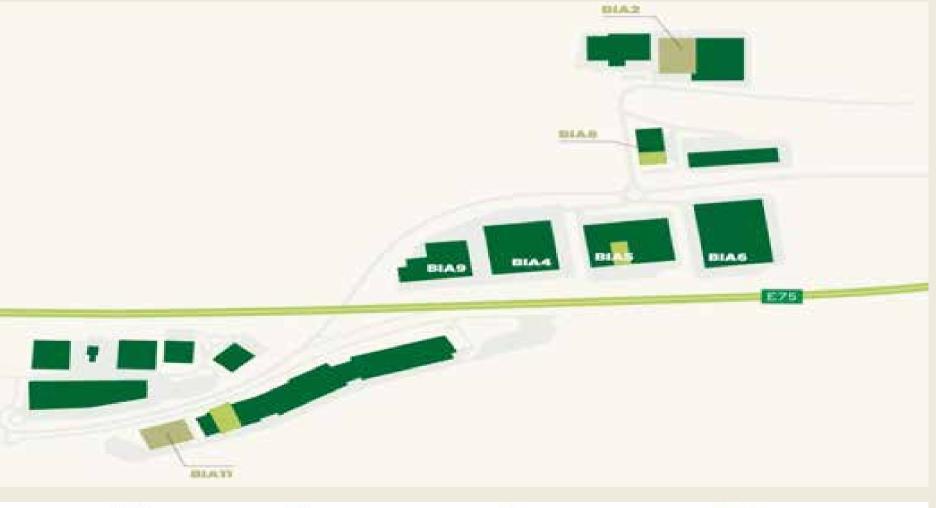

## Existing lettable space and ongoing development projects - Budapest area

#### BUDAPEST AREA

| PARK                 | BUILDING | CITY       | AVAILABLE WAREHOUSE SPACE | AVAILABLE FROM |
|----------------------|----------|------------|---------------------------|----------------|
| CTPark Budapest West | BIA2C    | Biatorbágy | 10 138 m²                 | Q1 2024        |
| CTPark Budapest West | BIA3     | Biatorbágy | 1932 m²                   | Q2 2023        |
| CTPark Budapest West | BIA3     | Biatorbágy | 1905 m²                   | Q2 2023        |
| CTPark Budapest West | BIA5     | Biatorbágy | 4 050 m <sup>2</sup>      | NOW            |
| CTPark Budapest West | BIA6     | Biatorbágy | 10 297 m²                 | Q2 2023        |
| CTPark Budapest West | BIA8     | Biatorbágy | 1 613 m²                  | NOW            |
| CTPark Budapest West | BIA11    | Biatorbágy | 7 921 m²                  | Q1 2023        |
| CTPark Budapest East | ULL2A    | Üllő       | 11 830 m²                 | Q2 2023        |
| CTPark Budapest East | ULL2M    | Üllő       | 3 912 m²                  | NOW            |
| CTPark Budapest East | ULL2C    | Üllő       | 4 565 m²                  | Q2 2023        |
| CTPark Budapest East | ULL3     | Üllő       | 5 288 m²                  | NOW            |

## ctPark BUDAPEST WEST - BIA2C

AVAILABLE FROM

Q1 2024

AREA 10 138 m<sup>2</sup>

AVAILABLE

WAREHOUSE

MINIMUM LEASE TERM

**5 YEARS** 

## ctPark BUDAPEST WEST - BIA3

AVAILABLE FROM

Q2 2023

AVAILABLE WAREHOUSE AREA 1932 + 1905 m<sup>2</sup>

MINIMUM LEASE TERM

**5 YEARS** 

WAREHOUSE RENT

€ 4.95

## ctPark BUDAPEST WEST - BIA5

AVAILABLE FROM

NOW

AVAILABLE
WAREHOUSE
AREA
4 050 m<sup>2</sup>

MINIMUM LEASE TERM

**5 YEARS** 

WAREHOUSE RENT

€ 5.50

## ctPark BUDAPEST WEST - BIA6

AVAILABLE FROM

Q2 2023

AVAILABLE
WAREHOUSE
AREA
10 297 m<sup>2</sup>

MINIMUM LEASE TERM

**5 YEARS** 

WAREHOUSE RENT

€ 5.50

## ctPark BUDAPEST WEST - BIA8

AVAILABLE FROM

NOW

AVAILABLE WAREHOUSE AREA 1 613 m<sup>2</sup>

MINIMUM LEASE TERM

**5 YEARS** 

WAREHOUSE RENT

€ 5.60

## ctPark BUDAPEST WEST - BIA11

AVAILABLE FROM

Q1 2023

WAREHOUSE

€ 5.50

RENT

/m²/ month + VAT

AVAILABLE WAREHOUSE AREA 7 921 m<sup>2</sup>