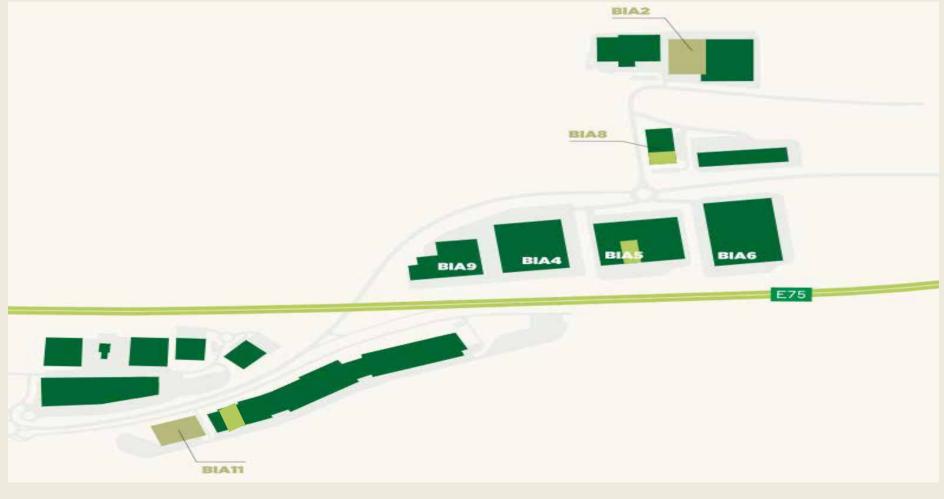

## Existing lettable space and ongoing development projects - Budapest area

#### BUDAPEST AREA

| PARK                 | BUILDING | CITY       | AVAILABLE WAREHOUSE SPACE | AVAILABLE FROM |
|----------------------|----------|------------|---------------------------|----------------|
| CTPark Budapest West | BIA2C    | Biatorbágy | 10 138 m²                 | Q1 2024        |
| CTPark Budapest West | BIA3     | Biatorbágy | 1932 m²                   | Q2 2023        |
| CTPark Budapest West | BIA3     | Biatorbágy | 1905 m²                   | Q2 2023        |
| CTPark Budapest West | BIA5     | Biatorbágy | 4 050 m <sup>2</sup>      | NOW            |
| CTPark Budapest West | BIA6     | Biatorbágy | 10 297 m²                 | Q2 2023        |
| CTPark Budapest West | BIA8     | Biatorbágy | 1 613 m²                  | NOW            |
| CTPark Budapest West | BIA11    | Biatorbágy | 7 921 m²                  | Q1 2023        |
| CTPark Budapest East | ULL2A    | Üllő       | 11 830 m²                 | Q2 2023        |
| CTPark Budapest East | ULL2M    | Üllő       | 3 912 m²                  | NOW            |
| CTPark Budapest East | ULL2C    | Üllő       | 4 565 m²                  | Q2 2023        |
| CTPark Budapest East | ULL3     | Üllő       | 5 288 m²                  | NOW            |

## ctPark BUDAPEST WEST - BIA2C

AVAILABLE FROM

Q1 2024

AREA 10 138 m<sup>2</sup>

AVAILABLE

WAREHOUSE

MINIMUM LEASE TERM

**5 YEARS** 

## ctPark BUDAPEST WEST - BIA3

AVAILABLE FROM

Q2 2023

AVAILABLE WAREHOUSE AREA 1932 + 1905 m<sup>2</sup>

MINIMUM LEASE TERM

**5 YEARS** 

WAREHOUSE RENT

€ 4.95

## ctPark BUDAPEST WEST - BIA5

AVAILABLE FROM

NOW

AVAILABLE
WAREHOUSE
AREA
4 050 m<sup>2</sup>

MINIMUM LEASE TERM

**5 YEARS** 

WAREHOUSE RENT

€ 5.50

## ctPark BUDAPEST WEST - BIA6

AVAILABLE FROM

Q2 2023

AVAILABLE
WAREHOUSE
AREA
10 297 m<sup>2</sup>

MINIMUM LEASE TERM

**5 YEARS** 

WAREHOUSE RENT

€ 5.50

## ctPark BUDAPEST WEST - BIA8

AVAILABLE FROM

NOW

AVAILABLE WAREHOUSE AREA 1 613 m<sup>2</sup>

MINIMUM LEASE TERM

**5 YEARS** 

WAREHOUSE RENT

€ 5.60

## ctPark BUDAPEST WEST - BIA11

AVAILABLE FROM

Q1 2023

WAREHOUSE

€ 5.50

RENT

/m²/ month + VAT

AVAILABLE WAREHOUSE AREA 7 921 m<sup>2</sup>

Long-distance bus stop in front of the park

Ideal for company headquarter, light manufacturing or logistics operation

Planned construction CTP office/Service are a

|                     | CTPark Budapest East   |
|---------------------|------------------------|
| Existing Total Area | 210 419 m <sup>2</sup> |