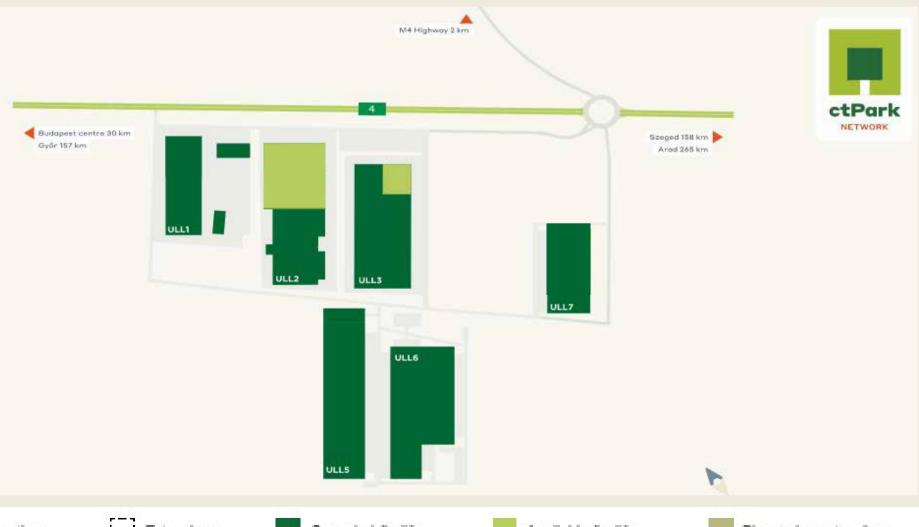

- High-bay logistics warehouse with offices located in Üllő
- 8 km to the southeast of Budapest at the intersection of M0 ring road and motorway M4, the busiest transit route to and from Budapest

- Budapest International Airport is just a few minutes' drive
- Ideal for logistics and production companies as well

## ctPark BUDAPEST EAST - ULL2A

AVAILABLE FROM

Q2 2023

AVAILABLE
WAREHOUSE
AREA
11 830 m<sup>2</sup>

MINIMUM LEASE TERM

**5 YEARS** 

WAREHOUSE RENT

€ 4.95

/m²/ month + VAT

SERVICE CHARGE

€ 0.83

/m²/ month + VAT (excluding RET) OFFICE, SOCIAL RENT

€9.00

 $/m^2/month + VAT$ 

Mezzanine office & social areas – 435 m2

## ctPark BUDAPEST EAST - ULL2M

AVAILABLE FROM

NOW

AVAILABLE WAREHOUSE AREA 3 912 m<sup>2</sup>

MINIMUM LEASE TERM

**5 YEARS** 

WAREHOUSE RENT

€ 4.95

 $/m^2/month + VAT$ 

SERVICE CHARGE

€ 0.83

/m²/ month + VAT (excluding RET)

OFFICE, SOCIAL RENT

€9.00

 $/m^2/month + VAT$ 

Possibility to rent together with the 4 565 m² adjacent unit (Unit C)

Mezzanine storage area – 301 m2

Planned construction CTP office/Service area

## ctPark BUDAPEST EAST - ULL2C

AVAILABLE FROM

Q2 2023

AVAILABLE WAREHOUSE AREA 4 565 m<sup>2</sup>

MINIMUM LEASE TERM

**5 YEARS** 

WAREHOUSE RENT

€ 4.95

 $/m^2/month + VAT$ 

SERVICE CHARGE

€ 0.83

/m²/ month + VAT (excluding RET)

OFFICE, SOCIAL RENT

€9.00

/m<sup>2</sup>/ month + VAT

Possibility to rent together with the 3 912 m² adjacent unit (Unit M)

Mezzanine area – 410 m2

Office & social areas – 508 m2

## ctPark BUDAPEST EAST - ULL3

AVAILABLE FROM

NOW

AVAILABLE
WAREHOUSE
AREA
5 288 m<sup>2</sup>

MINIMUM LEASE TERM

**5 YEARS** 

WAREHOUSE RENT

€ 4.95

/m²/ month + VAT

SERVICE CHARGE

€ 0.83

/m²/ month + VAT (excluding RET) OFFICE, SOCIAL RENT

€9.00

/m²/ month + VAT

Plan ned construction

CTP office/Service are a