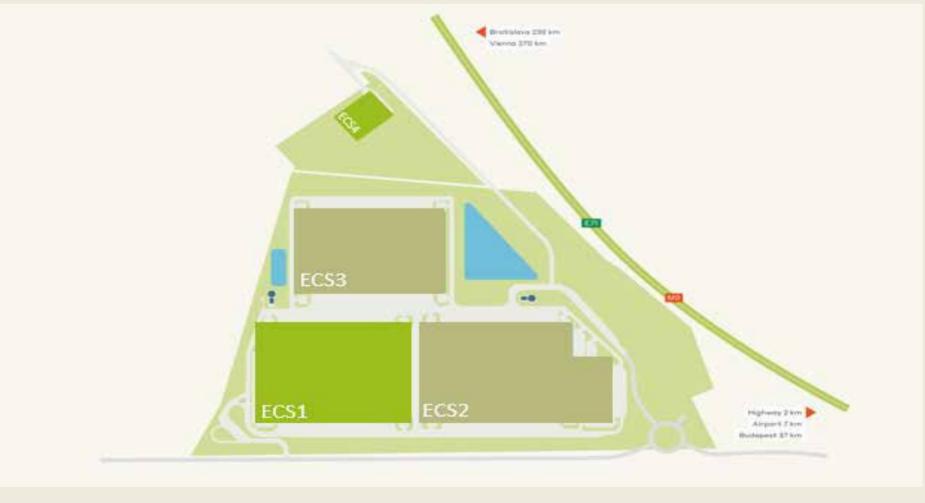

- Close to the airport
- Immediate vicinity of Hungary's capital
- Logistic hotspot of outstanding significance
- Direct access to M0 ringroad
- Outstanding transport connections (M0 & M4)
- Dynamically evolving economic environment

## ctPark ECSER - ECS1

AVAILABLE FROM

NOW

AVAILABLE WAREHOUSE AREA 39 108 m<sup>2</sup>

MINIMUM LEASE TERM

**5 YEARS** 

WAREHOUSE RENT

€ 5.50

/m²/ month + VAT

SERVICE CHARGE

€ 0.83

(excluding RET)

OFFICE, SOCIAL RENT

€ 11.00

/m²/ month + VAT

Gas: subject to needs

Electricity: 2MW plus optioally 3MW, further capacity subject to needs

## ctPark ECSER - ECS4

AVAILABLE FROM

NOW

AVAILABLE WAREHOUSE AREA 2 970 m<sup>2</sup>

MINIMUM LEASE TERM

**5 YEARS** 

WAREHOUSE RENT

€ 5.50

 $/m^2/month + VAT$ 

SERVICE CHARGE

€ 0.83

(excluding RET)

OFFICE, SOCIAL RENT

€ 11.00

 $/m^2/month + VAT$ 

Warehouse/Production