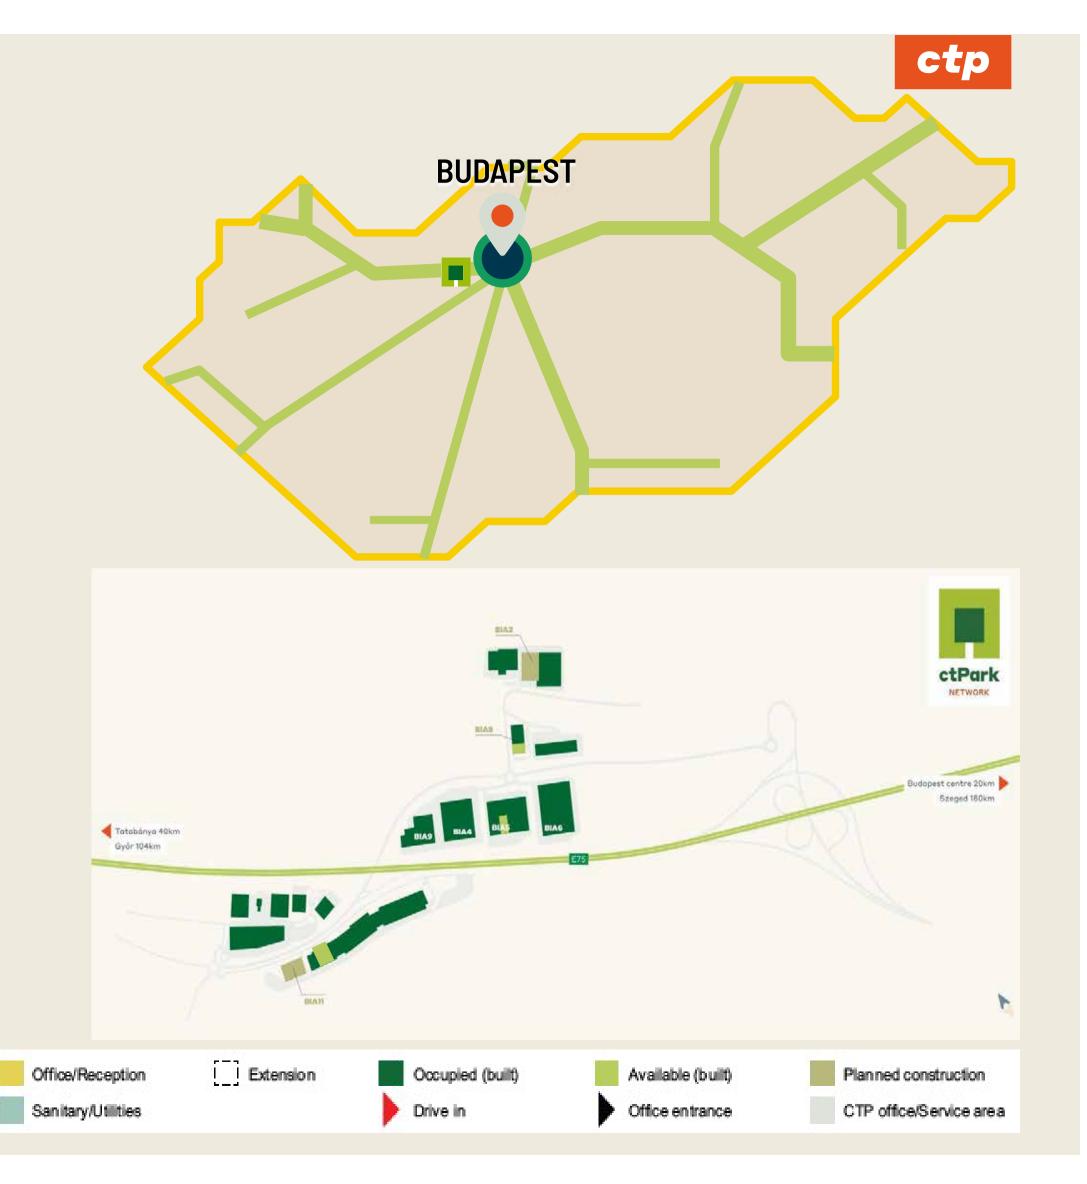

# ctPark BUDAPEST WEST

|                                          | CTPark Budapest West   |
|------------------------------------------|------------------------|
| Existing Total Area                      | 266 952 m <sup>2</sup> |
| Pipeline (Planned + Current Development) | 96 417 m²              |

- Located on the M1 highway, in the vicinity of the M0 ring road
- 19 km from Budapest city center (Biatorbágy)
- Long-distance bus stop in front of the park
- Ideal place for warehousing, distribution, cross-docking and other value-added operations for ambient, temperature controlled, chilled and frozen goods

Planned construction

CTP office/Service are a

Planned construction

CTP office/Service area

Office en trance

Drive in