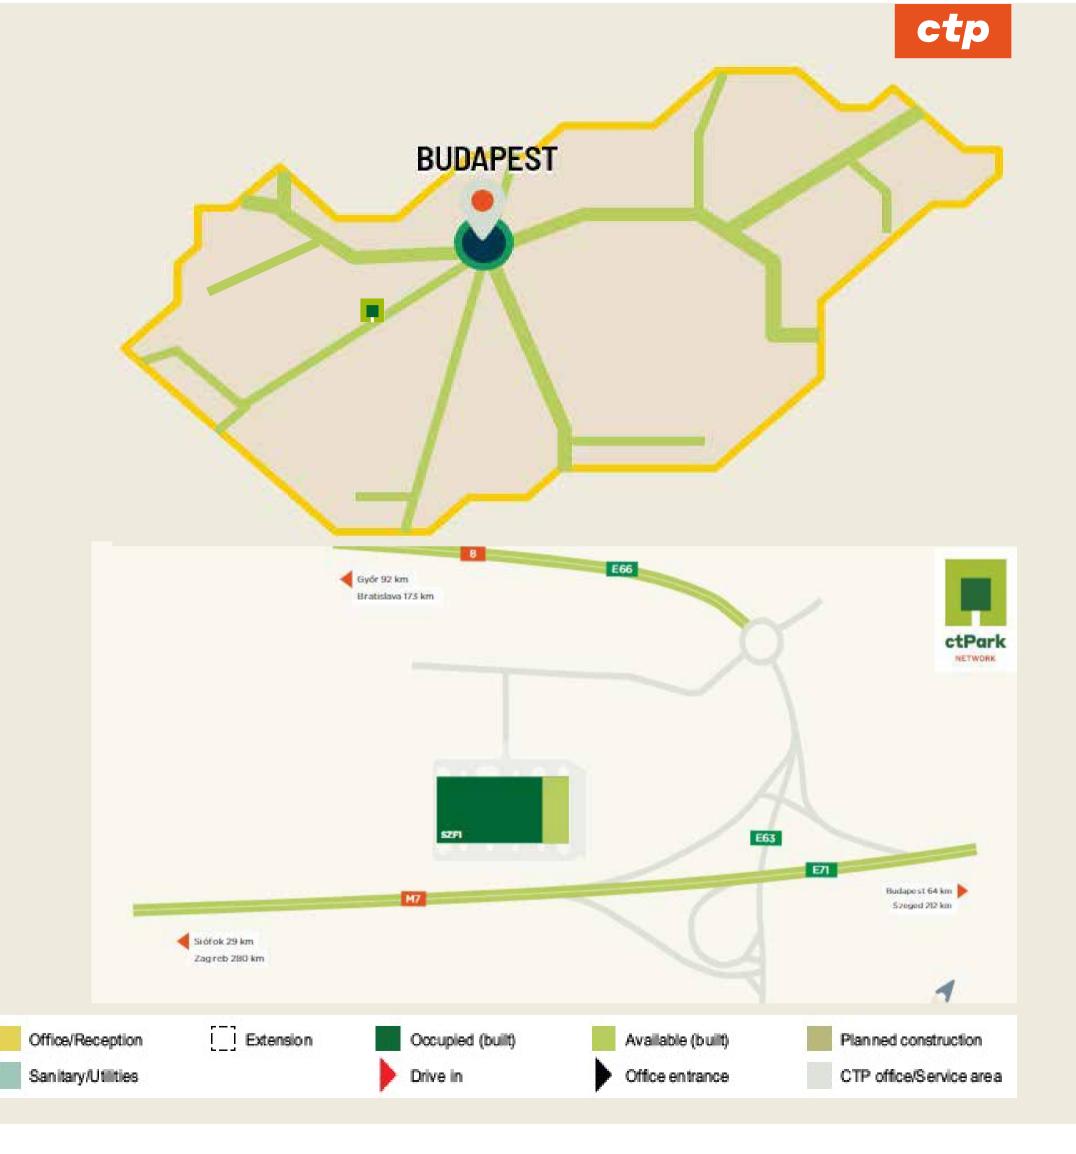

- Located next to M7 motorway
- 65 km to the southwest of Budapest
- High-bay warehouse for logistics, including office and social areas
- The building is split into 5 units allowing smaller enterprises to also take advantage of the location

## ctPark székesfehérvár - szf1

AVAILABLE FROM

NOW

AVAILABLE
WAREHOUSE
AREA
5 102m<sup>2</sup>

MINIMUM LEASE TERM

**5 YEARS** 

WAREHOUSE RENT

€ 4.95

/m²/ month + VAT

SERVICE CHARGE

€ 0.83

/m²/ month + VAT (excluding RET) OFFICE, SOCIAL RENT

€9.00

/m²/ month + VAT

Warehouse/Production

Sanitary/Utilities

Yard/Parking space

Direct access to M7

Ideal for company headquarter, light manufacturing or logistics operation

Drive in

Office en trance

CTP office/Service area

|                                          | CTPark Tatabánya      |
|------------------------------------------|-----------------------|
| Existing Total Area                      | 48 872 m <sup>2</sup> |
| Pipeline (Planned + Current Development) | 84 591 m <sup>2</sup> |