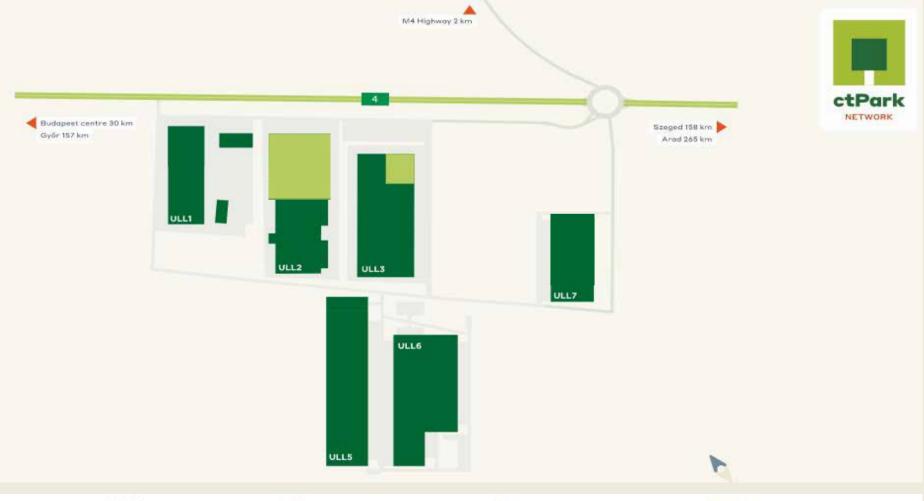

- High-bay logistics warehouse with offices located in Üllő
- 8 km to the southeast of Budapest at the intersection of M0 ring road and motorway M4, the busiest transit route to and from Budapest

- Budapest International Airport is just a few minutes' drive
- Ideal for logistics and production companies as well

## ctPark BUDAPEST EAST - ULL2A

AVAILABLE FROM

Q2 2023

AVAILABLE
WAREHOUSE
AREA
11 830 m<sup>2</sup>

MINIMUM LEASE TERM

**5 YEARS** 

WAREHOUSE RENT

€ 4.95

/m²/ month + VAT

SERVICE CHARGE

€ 0.83

/m²/ month + VAT (excluding RET) OFFICE, SOCIAL RENT

€9.00

 $/m^2/month + VAT$ 

Mezzanine office & social areas – 435 m2

## ctPark BUDAPEST EAST - ULL2M

AVAILABLE FROM

NOW

AVAILABLE WAREHOUSE AREA 3 912 m<sup>2</sup>

MINIMUM LEASE TERM

**5 YEARS** 

WAREHOUSE RENT

€ 4.95

 $/m^2/month + VAT$ 

SERVICE CHARGE

€ 0.83

/m²/ month + VAT (excluding RET)

OFFICE, SOCIAL RENT

€9.00

 $/m^2/month + VAT$ 

Possibility to rent together with the 4 565 m² adjacent unit (Unit C)

Mezzanine storage area – 301 m2

Planned construction CTP office/Service area

## ctPark BUDAPEST EAST - ULL2C

AVAILABLE FROM

Q2 2023

AVAILABLE WAREHOUSE AREA 4 565 m<sup>2</sup>

MINIMUM LEASE TERM

**5 YEARS** 

WAREHOUSE RENT

€ 4.95

 $/m^2/month + VAT$ 

SERVICE CHARGE

€ 0.83

/m²/ month + VAT (excluding RET)

OFFICE, SOCIAL RENT

€9.00

/m<sup>2</sup>/ month + VAT

Possibility to rent together with the 3 912 m² adjacent unit (Unit M)

Mezzanine area – 410 m2

Office & social areas – 508 m2

## ctPark BUDAPEST EAST - ULL3

AVAILABLE FROM

NOW

AVAILABLE
WAREHOUSE
AREA
5 288 m<sup>2</sup>

MINIMUM LEASE TERM

**5 YEARS** 

WAREHOUSE RENT

€ 4.95

/m²/ month + VAT

SERVICE CHARGE

€ 0.83

/m²/ month + VAT (excluding RET) OFFICE, SOCIAL RENT

€9.00

/m²/ month + VAT

Plan ned construction

CTP office/Service are a