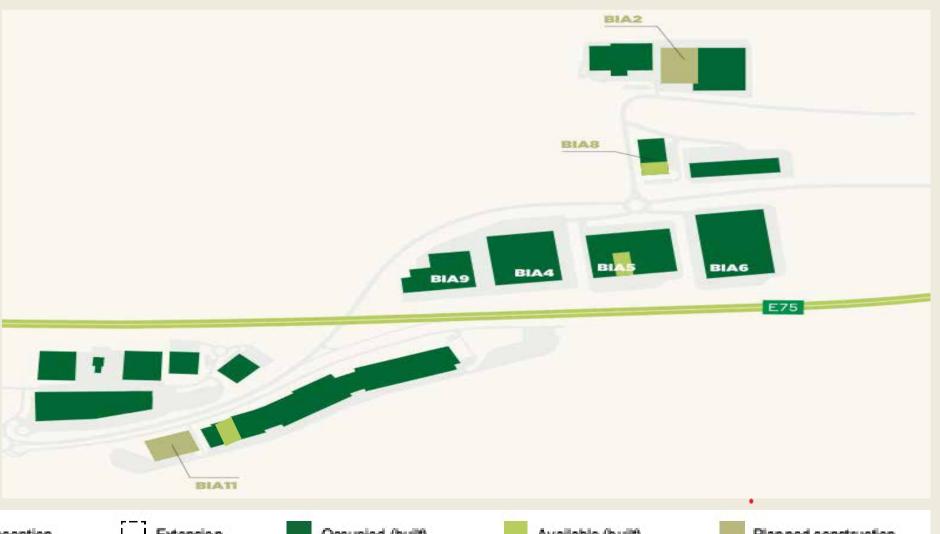

## Existing lettable space and ongoing development projects - Budapest area

#### BUDAPEST AREA

| PARK                 | BUILDING | CITY       | AVAILABLE WAREHOUSE SPACE | AVAILABLE FROM |
|----------------------|----------|------------|---------------------------|----------------|
| CTPark Budapest West | BIA2C    | Biatorbágy | 10 138 m²                 | Q1 2024        |
| CTPark Budapest West | BIA3     | Biatorbágy | 1932 m²                   | Q2 2023        |
| CTPark Budapest West | BIA3     | Biatorbágy | 1905 m²                   | Q2 2023        |
| CTPark Budapest West | BIA5     | Biatorbágy | 4 050 m <sup>2</sup>      | NOW            |
| CTPark Budapest West | BIA6     | Biatorbágy | 10 297 m²                 | Q2 2023        |
| CTPark Budapest West | BIA8     | Biatorbágy | 1 613 m²                  | NOW            |
| CTPark Budapest West | BIA11    | Biatorbágy | 7 921 m²                  | Q1 2023        |
| CTPark Budapest East | ULL2A    | Üllő       | 11 830 m²                 | Q2 2023        |
| CTPark Budapest East | ULL2M    | Üllő       | 3 912 m²                  | NOW            |
| CTPark Budapest East | ULL2C    | Üllő       | 4 565 m²                  | Q2 2023        |
| CTPark Budapest East | ULL3     | Üllő       | 5 288 m²                  | NOW            |

## ctPark BUDAPEST WEST - BIA2C

AVAILABLE FROM

Q1 2024

AREA 10 138 m<sup>2</sup>

AVAILABLE

WAREHOUSE

MINIMUM LEASE TERM

**5 YEARS** 

## ctPark BUDAPEST WEST - BIA3

AVAILABLE FROM

Q2 2023

AVAILABLE WAREHOUSE AREA 1932 + 1905 m<sup>2</sup>

MINIMUM LEASE TERM

**5 YEARS** 

WAREHOUSE RENT

€ 4.95

## ctPark BUDAPEST WEST - BIA5

AVAILABLE FROM

NOW

AVAILABLE
WAREHOUSE
AREA
4 050 m<sup>2</sup>

MINIMUM LEASE TERM

**5 YEARS** 

WAREHOUSE RENT

€ 5.50

## ctPark BUDAPEST WEST - BIA6

AVAILABLE FROM

Q2 2023

AVAILABLE
WAREHOUSE
AREA
10 297 m<sup>2</sup>

MINIMUM LEASE TERM

**5 YEARS** 

WAREHOUSE RENT

€ 5.50

## ctPark BUDAPEST WEST - BIA8

AVAILABLE FROM

NOW

AVAILABLE WAREHOUSE AREA 1 613 m<sup>2</sup>

MINIMUM LEASE TERM

**5 YEARS** 

WAREHOUSE RENT

€ 5.60

## ctPark BUDAPEST WEST - BIA11

AVAILABLE FROM

Q1 2023

WAREHOUSE

€ 5.50

RENT

/m²/ month + VAT

AVAILABLE WAREHOUSE AREA 7 921 m<sup>2</sup>