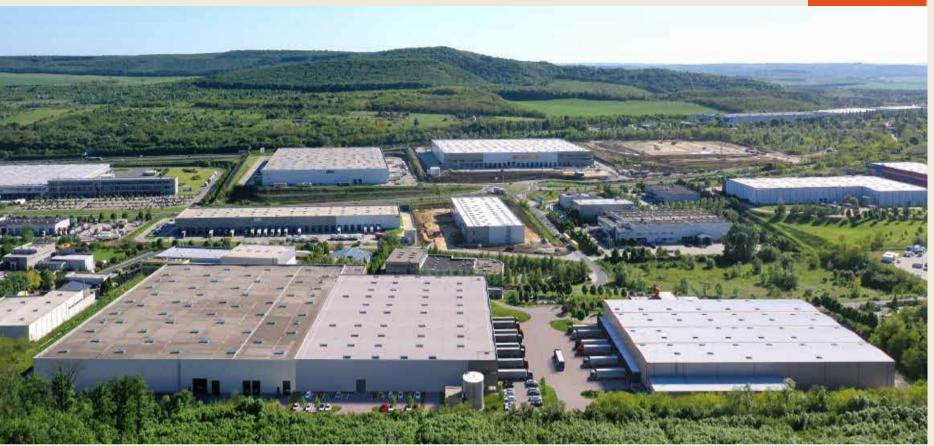

## Existing lettable space and ongoing development projects - Budapest area

# ctPark BUDAPEST WEST

|                                          | CTPark Budapest West   |
|------------------------------------------|------------------------|
| Existing Total Area                      | 266 952 m <sup>2</sup> |
| Pipeline (Planned + Current Development) | 96 417 m²              |

- Located on the M1 highway, in the vicinity of the M0 ring road
- 19 km from Budapest city center (Biatorbágy)
- Long-distance bus stop in front of the park
- Ideal place for warehousing, distribution, cross-docking and other value-added operations for ambient, temperature controlled, chilled and frozen goods