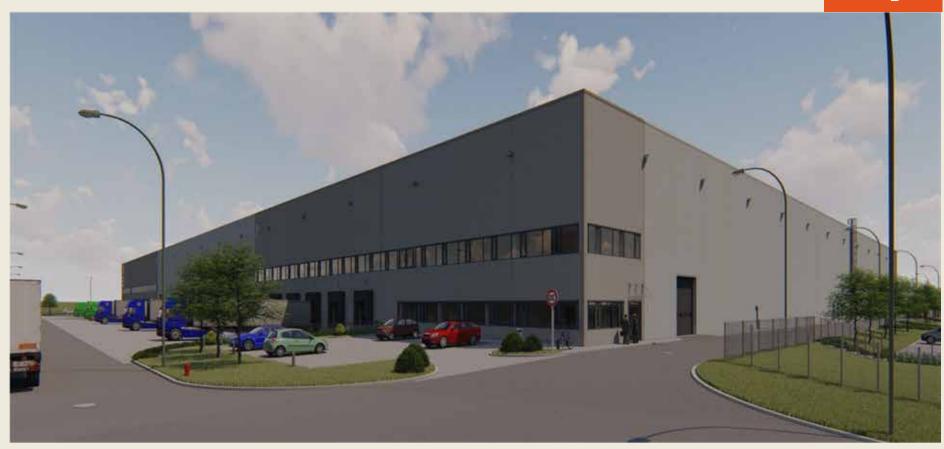

## ctPark BUDAPEST WEST - BIA11

AVAILABLE FROM

Q1 2023

WAREHOUSE

€ 5.50

RENT

/m²/ month + VAT

AVAILABLE WAREHOUSE AREA 7 921 m<sup>2</sup>

MINIMUM LEASE TERM

**5 YEARS** 

SERVICE CHARGE

€ 0.83

(excluding RET)

OFFICE, SOCIAL RENT

€ 11.00

/m²/ month + VAT

Long-distance bus stop in front of the park

Ideal for company headquarter, light manufacturing or logistics operation

Planned construction CTP office/Service are a

|                     | CTPark Budapest East   |
|---------------------|------------------------|
| Existing Total Area | 210 419 m <sup>2</sup> |