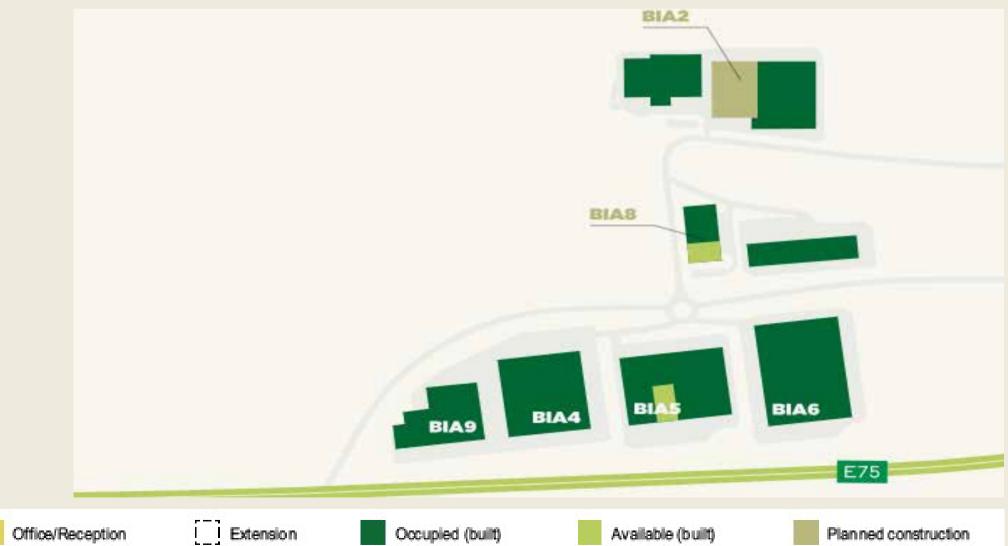

#### BUDAPEST AREA

| PARK                 | BUILDING | CITY       | AVAILABLE WAREHOUSE SPACE | AVAILABLE FROM |
|----------------------|----------|------------|---------------------------|----------------|
| CTPark Budapest West | BIA2C    | Biatorbágy | 10 138 m²                 | Q1 2024        |
| CTPark Budapest West | BIA3     | Biatorbágy | 1932 m²                   | Q2 2023        |
| CTPark Budapest West | BIA3     | Biatorbágy | 1905 m²                   | Q2 2023        |
| CTPark Budapest West | BIA5     | Biatorbágy | 4 050 m <sup>2</sup>      | NOW            |
| CTPark Budapest West | BIA6     | Biatorbágy | 10 297 m²                 | Q2 2023        |
| CTPark Budapest West | BIA8     | Biatorbágy | 1 613 m²                  | NOW            |
| CTPark Budapest West | BIA11    | Biatorbágy | 7 921 m²                  | Q1 2023        |
| CTPark Budapest East | ULL2A    | Üllő       | 11 830 m²                 | Q2 2023        |
| CTPark Budapest East | ULL2M    | Üllő       | 3 912 m²                  | NOW            |
| CTPark Budapest East | ULL2C    | Üllő       | 4 565 m²                  | Q2 2023        |
| CTPark Budapest East | ULL3     | Üllő       | 5 288 m²                  | NOW            |

#### BUDAPEST AREA

| PARK                  | BUILDING | CITY         | AVAILABLE WAREHOUSE SPACE | AVAILABLE FROM |
|-----------------------|----------|--------------|---------------------------|----------------|
| CTPark Budapest South | DNH2     | Dunaharaszti | 9 960 m²                  | Q1 2023        |
| CTPark Ecser          | ECS1     | Ecser        | 39 108 m <sup>2</sup>     | NOW            |
| CTPark Ecser          | ECS4     | Ecser        | 2 970 m <sup>2</sup>      | NOW            |
| CTPark Nagytarcsa     | NAT1     | Nagytarcsa   | 29 173 m <sup>2</sup>     | Q4 2023        |