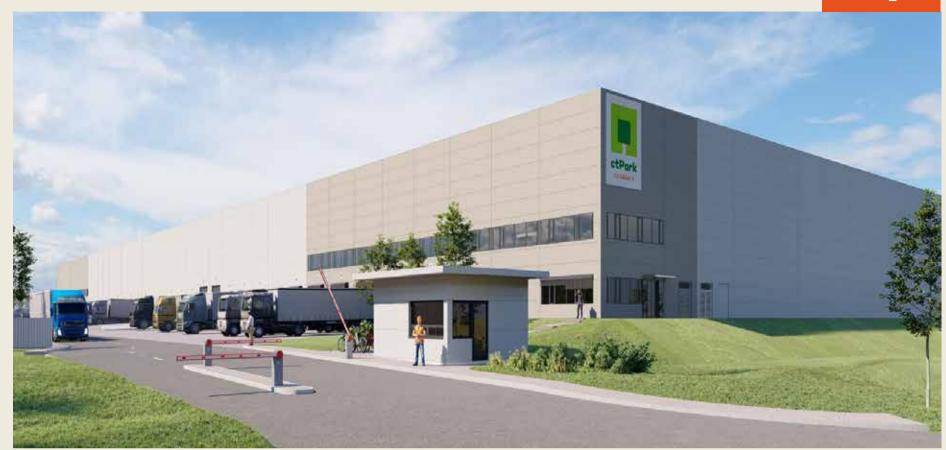

## ctPark TATABÁNYA - TBN7

AVAILABLE FROM

Q4 2023

AVAILABLE WAREHOUSE AREA 24 213 m<sup>2</sup>

MINIMUM LEASE TERM

**5 YEARS** 

WAREHOUSE RENT

€ 5.50

 $/m^2/month + VAT$ 

SERVICE CHARGE

€ 0.83

(excluding RET)

OFFICE, SOCIAL RENT

€ 11.00

/m²/ month + VAT

Possibility for future tenant growth within the park

Units available from 11 525 m2

Public transport available to and from the industrial park

Ideal for company headquarter, light manufacturing or logistics operation

|                                          | CTPark Komárom        |
|------------------------------------------|-----------------------|
| Existing Total Area                      | 69 908 m <sup>2</sup> |
| Pipeline (Planned + Current Development) | 11 645m²              |