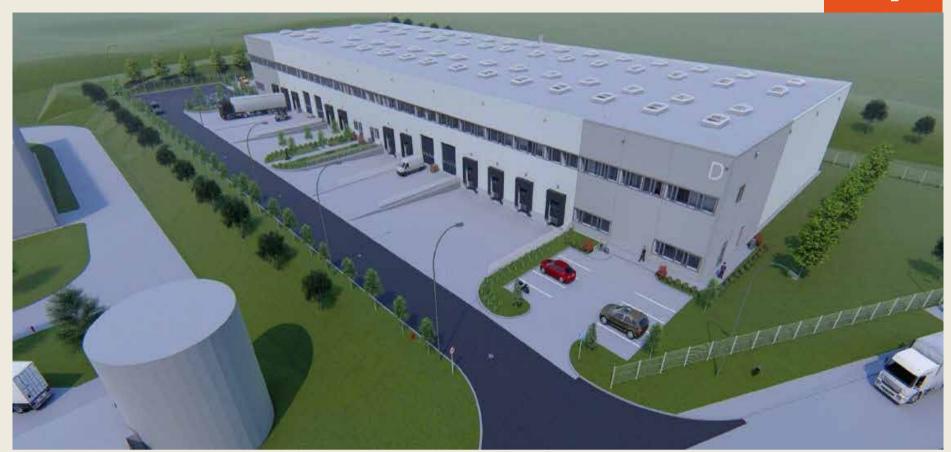

## ctPark BUDAPEST WEST - BIA6

AVAILABLE FROM

Q2 2023

AVAILABLE
WAREHOUSE
AREA
10 297 m<sup>2</sup>

MINIMUM LEASE TERM

**5 YEARS** 

WAREHOUSE RENT

€ 5.50

/m²/ month + VAT

SERVICE CHARGE

€ 0.83

/m²/ month + VAT (excluding RET) OFFICE, SOCIAL RENT

€ 11.00

/m²/ month + VAT

Long-distance bus stop in front of the park

Ideal for company headquarter, light manufacturing or logistics operation