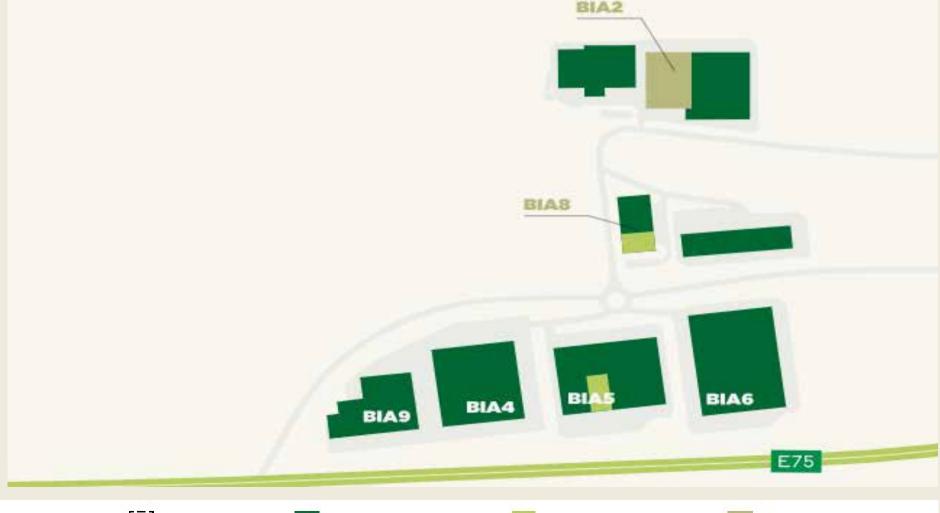

## ctPark BUDAPEST WEST - BIA2C

AVAILABLE FROM

Q1 2024

AREA 10 138 m<sup>2</sup>

AVAILABLE

WAREHOUSE

MINIMUM LEASE TERM

**5 YEARS** 

Offices, sanitary and mezzanine up to 965 m²

## ctPark BUDAPEST WEST - BIA8

AVAILABLE FROM

NOW

AVAILABLE WAREHOUSE AREA 1 613 m<sup>2</sup>

MINIMUM LEASE TERM

**5 YEARS** 

WAREHOUSE RENT

€ 5.60

San itary/Utilities

Yard/Parking space

Small, A-class units available from 1 613 m<sup>2</sup>

Ideal for company headquarter, light manufacturing or logistics operation

Offices 326 m2 available

Long-distance bus stop in front of the park

## ctPark BUDAPEST WEST - BIA5

AVAILABLE FROM

NOW

AVAILABLE
WAREHOUSE
AREA
4 050 m<sup>2</sup>

MINIMUM LEASE TERM

**5 YEARS** 

WAREHOUSE RENT

€ 5.50

## ctPark BUDAPEST WEST - BIA6

AVAILABLE FROM

Q2 2023

AVAILABLE
WAREHOUSE
AREA
10 297 m<sup>2</sup>

MINIMUM LEASE TERM

**5 YEARS** 

WAREHOUSE RENT

€ 5.50