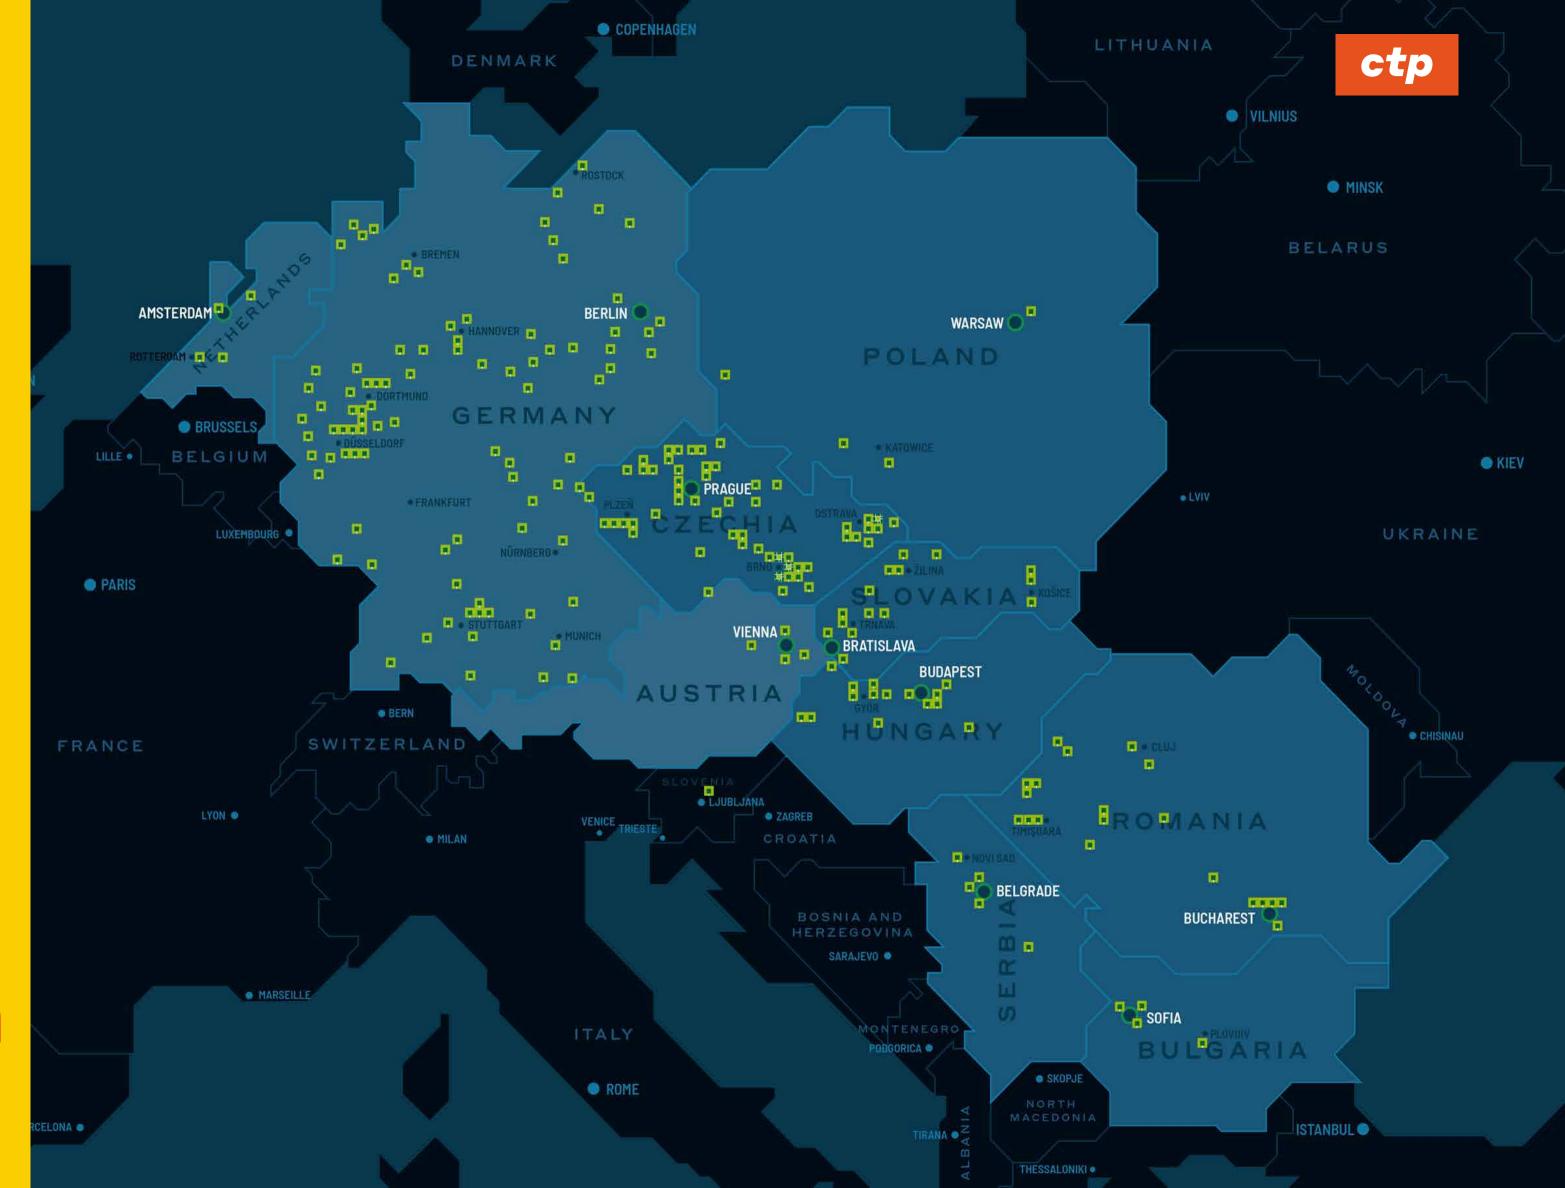

# 9.9 million LETTABLE AREA, IN M<sup>2</sup>

10 COUNTRIES

1000+
DIVERSIFIED CLIENTS

400+
BREEAM CERTIFIED BUILDINGS

21.4 million
LANDBANK IN M<sup>2</sup>