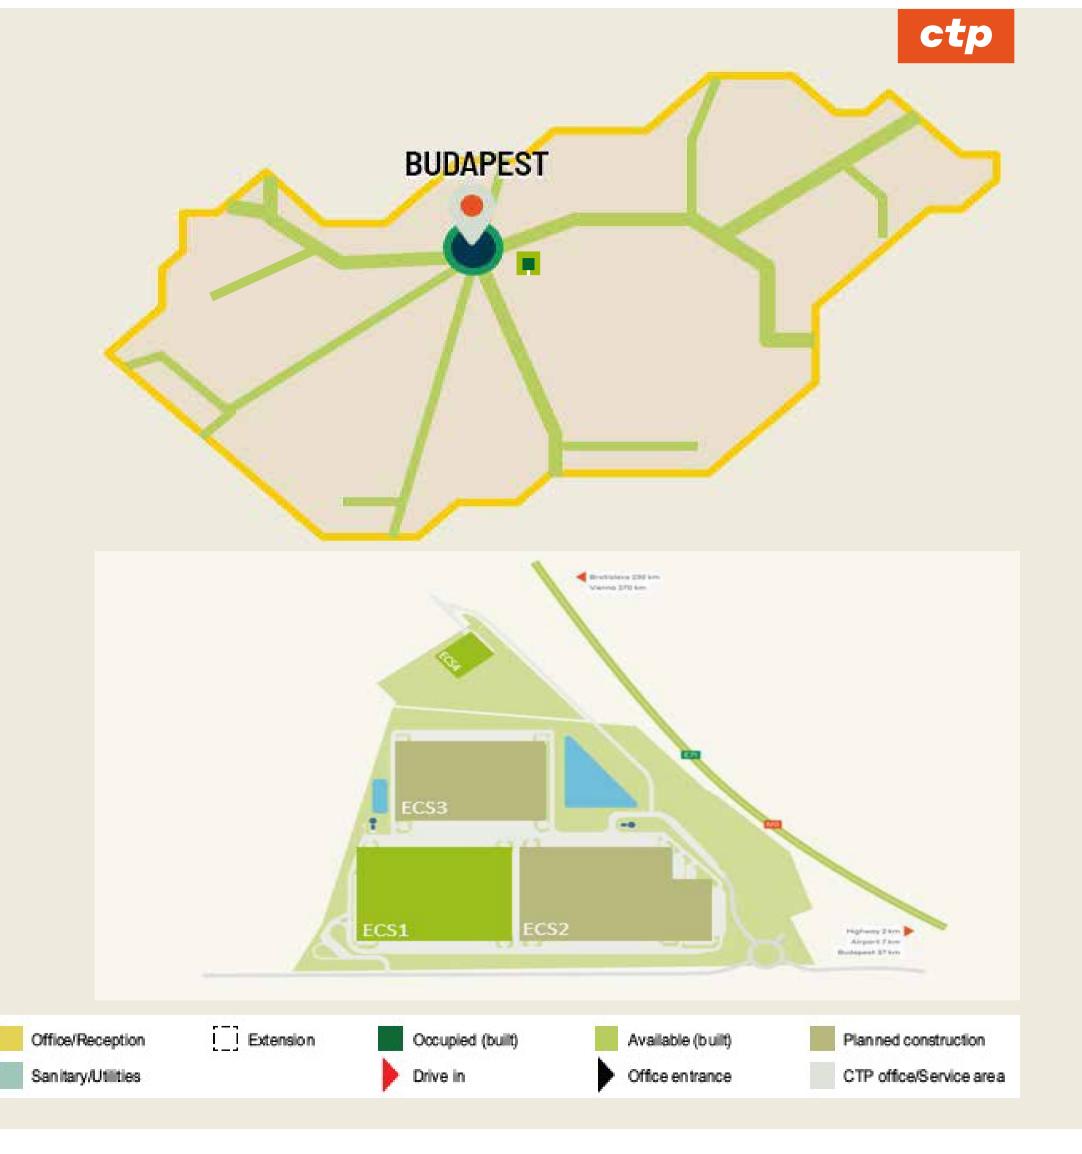

- Close to the airport
- Immediate vicinity of Hungary's capital
- Logistic hotspot of outstanding significance
- Direct access to M0 ringroad
- Outstanding transport connections (M0 & M4)
- Dynamically evolving economic environment

## ctPark ECSER - ECS1

AVAILABLE FROM

NOW

AVAILABLE WAREHOUSE AREA 39 108 m<sup>2</sup>

MINIMUM LEASE TERM

**5 YEARS** 

WAREHOUSE RENT

€ 5.50

## ctPark ECSER - ECS4

AVAILABLE FROM

NOW

AVAILABLE WAREHOUSE AREA 2 970 m<sup>2</sup>

MINIMUM LEASE TERM

**5 YEARS** 

WAREHOUSE RENT

€ 5.50