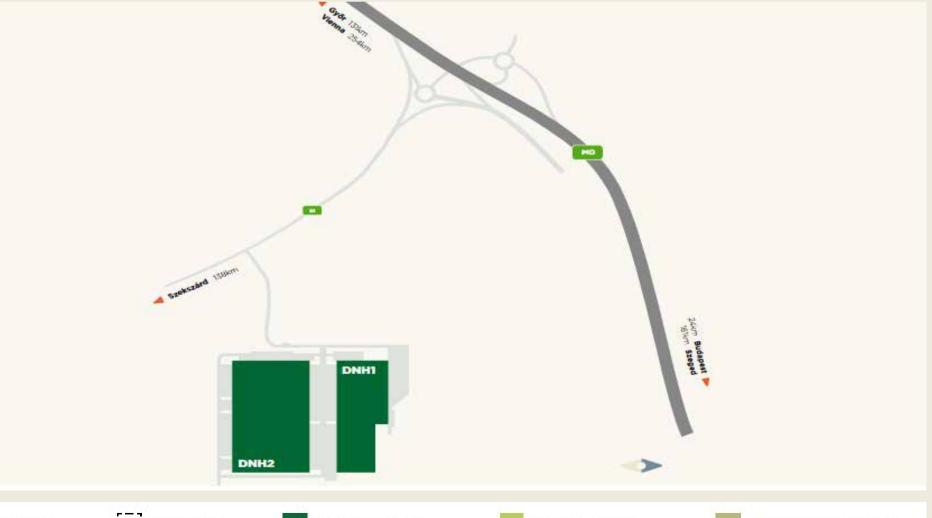

## ctPark BUDAPEST SOUTH - DNH2

AVAILABLE FROM

Q1 2023

AVAILABLE
WAREHOUSE
AREA
9 960 m<sup>2</sup>

MINIMUM LEASE TERM

**5 YEARS** 

WAREHOUSE RENT

€ 5.50

- Budapest International Airport is just a few minutes' drive
- Located in the immediate vicinity of the M0 ring road and the M5 motorway, which connects Budapest to Kecskemét, as well as Serbia and Romania