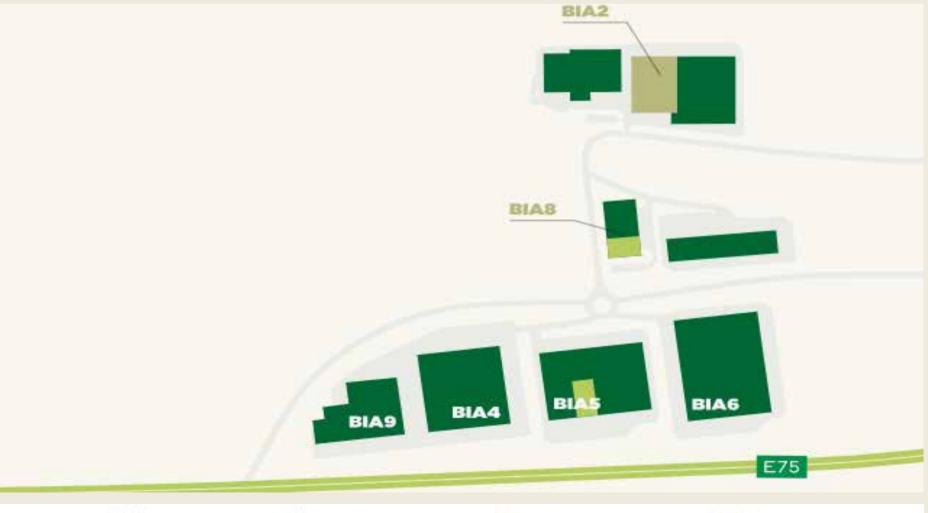

## ctPark BUDAPEST WEST - BIA2C

AVAILABLE FROM

Q1 2024

AREA 10 138 m<sup>2</sup>

AVAILABLE

WAREHOUSE

MINIMUM LEASE TERM

**5 YEARS** 

## ctPark BUDAPEST WEST - BIA5

AVAILABLE FROM

NOW

AVAILABLE
WAREHOUSE
AREA
4 050 m<sup>2</sup>

MINIMUM LEASE TERM

**5 YEARS** 

WAREHOUSE RENT

€ 5.50

## ctPark BUDAPEST WEST - BIA6

AVAILABLE FROM

Q2 2023

AVAILABLE
WAREHOUSE
AREA
10 297 m<sup>2</sup>

MINIMUM LEASE TERM

**5 YEARS** 

WAREHOUSE RENT

€ 5.50

## ctPark BUDAPEST WEST - BIA8

AVAILABLE FROM

NOW

AVAILABLE WAREHOUSE AREA 1 613 m<sup>2</sup>

MINIMUM LEASE TERM

**5 YEARS** 

WAREHOUSE RENT

€ 5.60