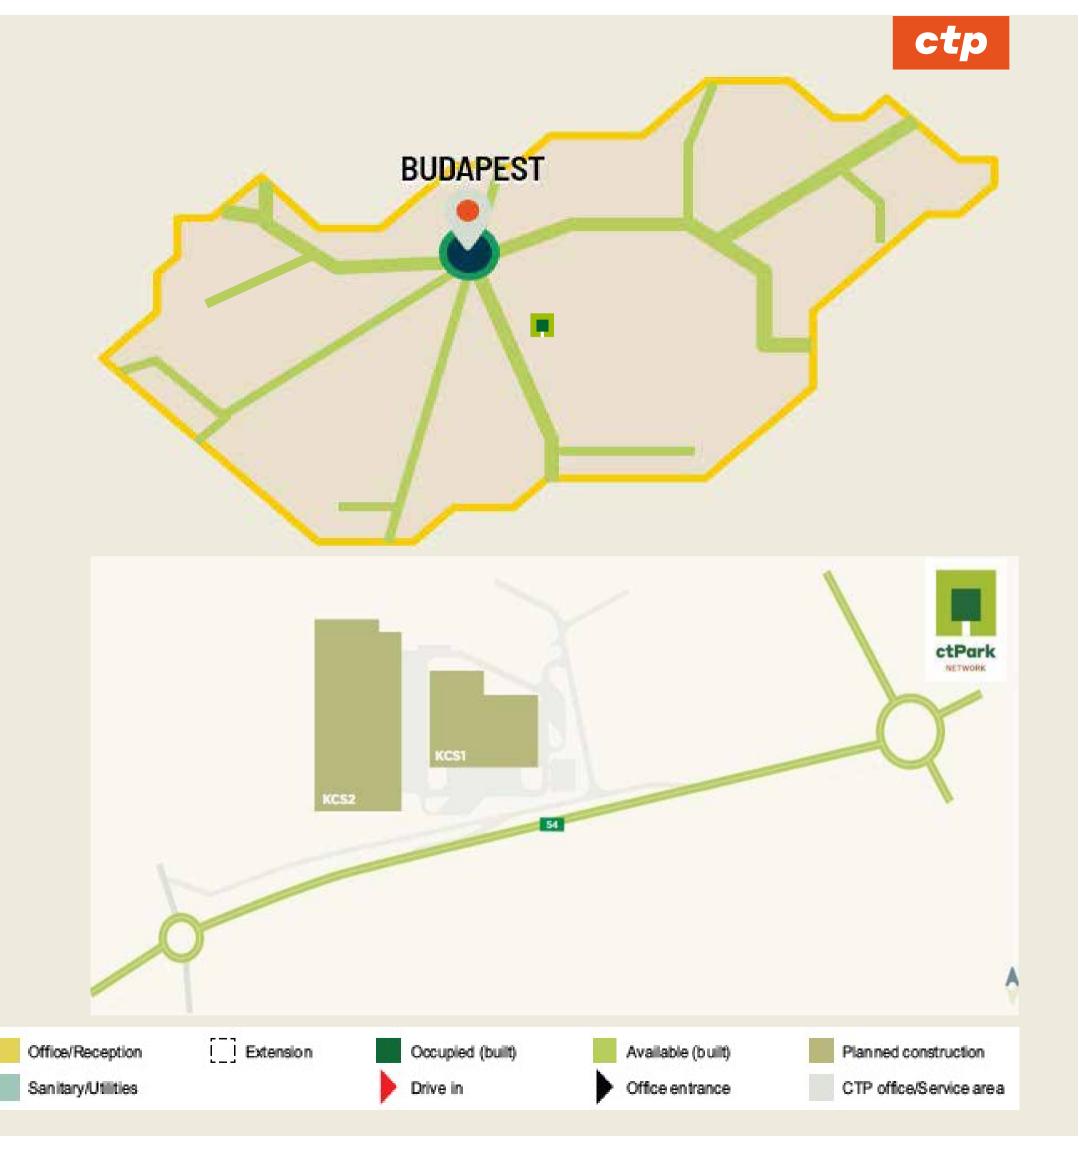

- Kecskemét is located right on the busy M5 motorway
- 93 km to the south of Budapest
- Motorway access within 5 kms
- Near the Mercedes plant, making the site perfect for automotive suppliers
- Dynamically evolving economic environment

## ctPark KECSKEMÉT – KCS1 & KCS2

AVAILABLE FROM

Q1 2024

AVAILABLE WAREHOUSE AREA 10 019 m<sup>2</sup> & 18 153 m<sup>2</sup>

MINIMUM LEASE TERM

**5 YEARS** 

WAREHOUSE RENT

€ 5.50