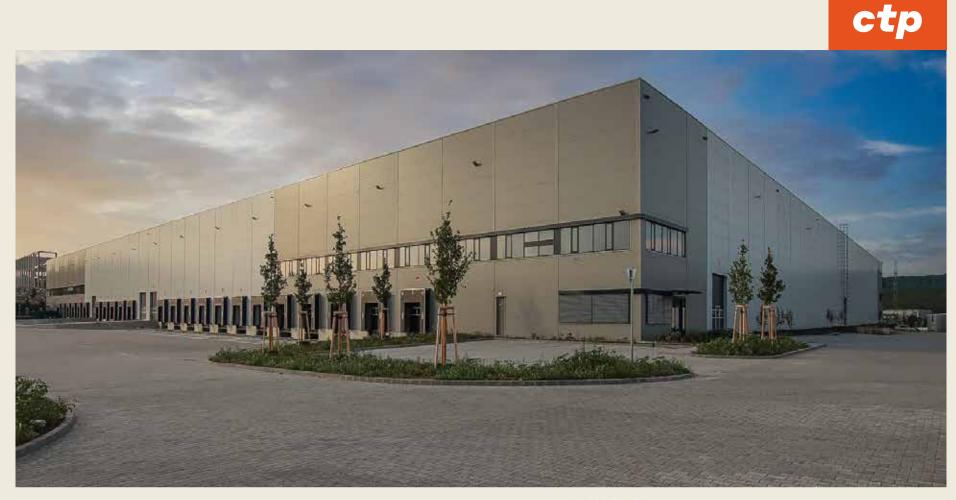

# ctPark BUDAPEST WEST

|                                          | CTPark Budapest West   |
|------------------------------------------|------------------------|
| Existing Total Area                      | 266 952 m <sup>2</sup> |
| Pipeline (Planned + Current Development) | 96 417 m²              |

- Located on the M1 highway, in the vicinity of the M0 ring road
- 19 km from Budapest city center (Biatorbágy)
- Long-distance bus stop in front of the park
- Ideal place for warehousing, distribution, cross-docking and other value-added operations for ambient, temperature controlled, chilled and frozen goods

Warehouse/Production

- BREEAM Very Good/Excellent
- SOLAR