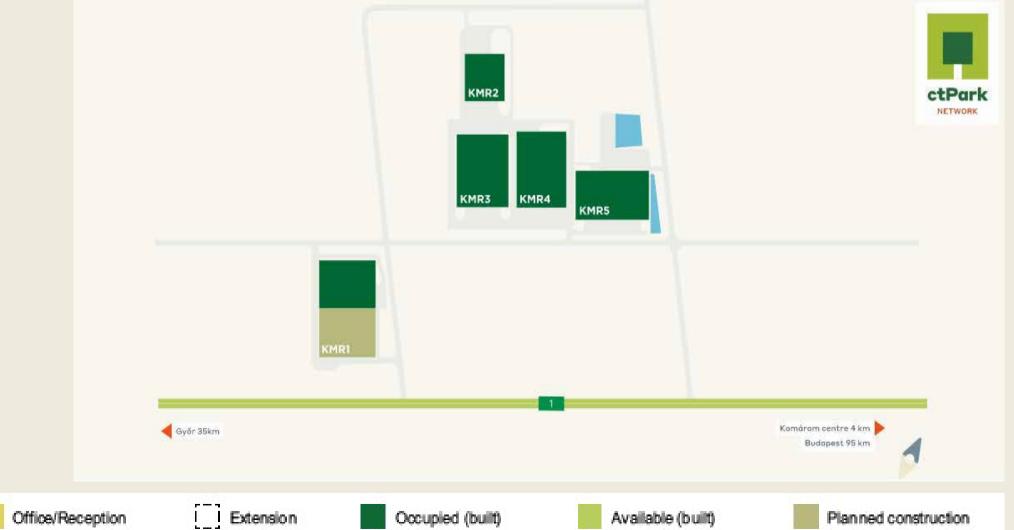

Units available from 11 525 m2

Public transport available to and from the industrial park

Ideal for company headquarter, light manufacturing or logistics operation

|                                          | CTPark Komárom        |
|------------------------------------------|-----------------------|
| Existing Total Area                      | 69 908 m <sup>2</sup> |
| Pipeline (Planned + Current Development) | 11 645m²              |

- Located west of the Hungarian capital, creating a link between Budapest, and Vienna/Bratislava.
- 60 km west of Budapest via the M1 motorway
- On the busiest transit route between Budapest and Vienna/Bratislava
- Ideal for international logistics, automotive businesses and production companies as well

## ctPark KOMÁROM – KMR1B

AVAILABLE FROM

Q1 2024

SERVICE

€ 5.50

WAREHOUSE

RENT

 $/m^2/month + VAT$ 

AVAILABLE WAREHOUSE AREA 11 645 m<sup>2</sup>

MINIMUM LEASE TERM

**5 YEARS** 

CHARGE

€ 0.83

(excluding RET)

OFFICE, SOCIAL RENT

€ 11.00

 $/m^2/month + VAT$ 

Warehouse/Production

San Itary/Utilities

Yard/Parking space

Ideal for company headquarter, light manufacturing or logistics operation

Public transport available to and from the industrial park

Drive in

Office en trance

CTP office/Service are a