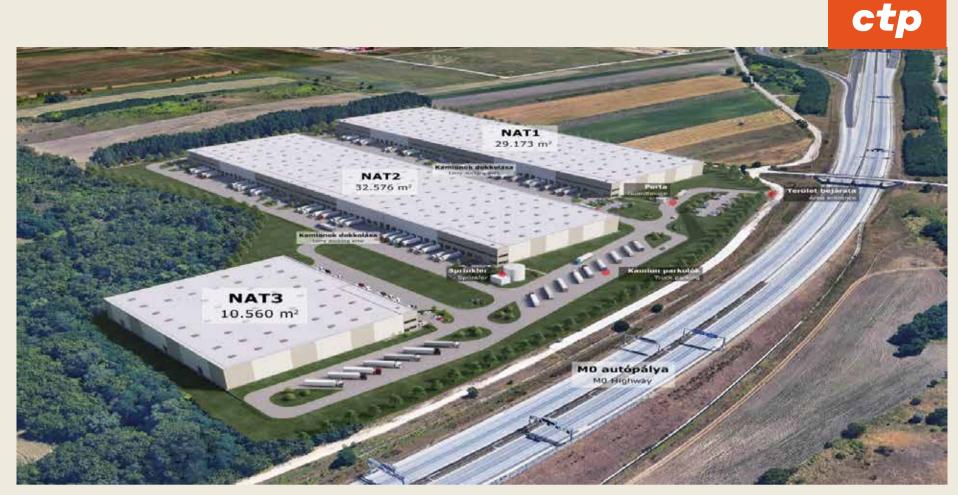

Planned construction

CTP office/Service are a

Occupied (built)

Drive in

|                                          | CTPark Budapest North |
|------------------------------------------|-----------------------|
| Existing Total Area                      | 47 663 m <sup>2</sup> |
| Pipeline (Planned + Current Development) | 72 310 m <sup>2</sup> |

## ctPark BUDAPEST NORTH - NAT1

AVAILABLE FROM

Q4 2023

AVAILABLE
WAREHOUSE
AREA
29 173 m<sup>2</sup>

MINIMUM LEASE TERM

**5 YEARS** 

WAREHOUSE RENT

€ 5.50

 $/m^2/month + VAT$ 

SERVICE CHARGE

€ 0.83

m²/ month + VAT (excluding RET) OFFICE, SOCIAL RENT

€ 11.00

 $/m^2/month + VAT$ 

Ideal for company headquarter, light manufacturing or logistics operation

|                                          | CTPark Szigetszentmiklós |  |
|------------------------------------------|--------------------------|--|
| Existing Total Area                      | 0 sqm                    |  |
| Pipeline (Planned + Current Development) | 120 000 sqm              |  |