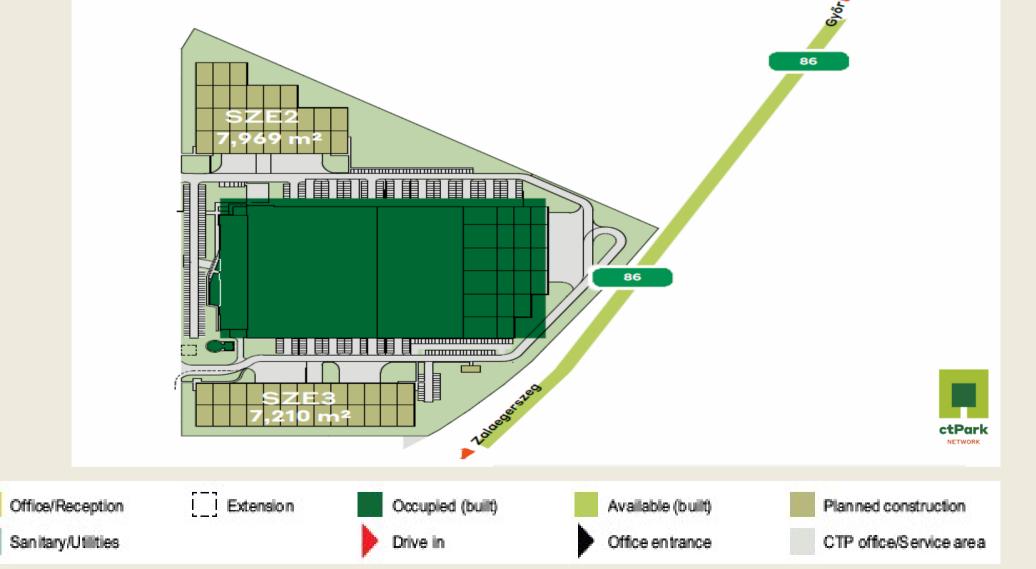

## ctPark szombathely east – sze2&sze3

AVAILABLE FROM

Q1 2024

WAREHOUSE

RENT

€ 5.50

/m²/ month + VAT

0.551//0.5

AVAILABLE

WAREHOUSE

AREA

15 179 m<sup>2</sup>

SERVICE CHARGE

€ 0.83

/m²/ month + VAT (excluding RET) MINIMUM LEASE TERM

**5 YEARS** 

OFFICE, SOCIAL RENT

€ 11.00

/m²/ month + VAT

Warehouse/Production

Yard/Parking space

Possibility for future tenant growth within the park

Units available from 7 210 m2

Public transport available to and from the industrial park