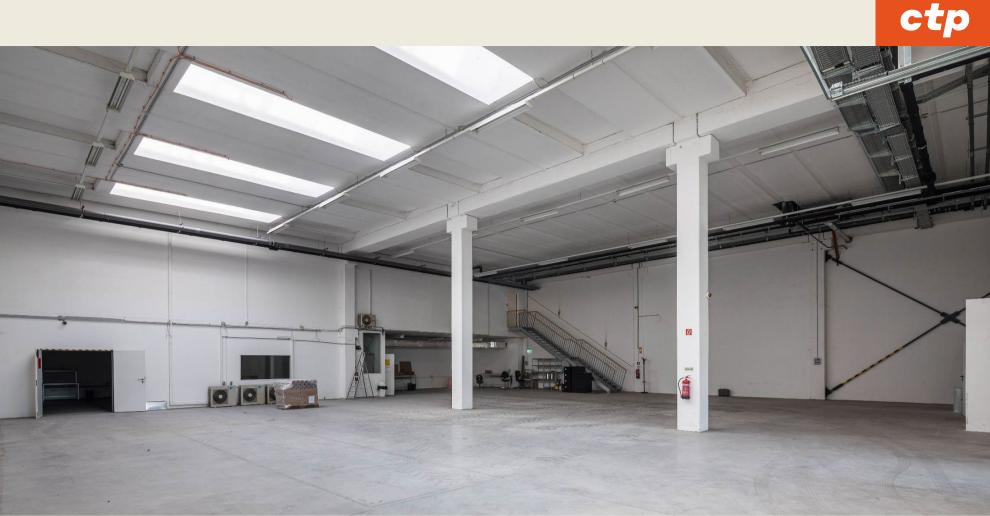

Warehouse/Production

Yard/Parking space

AVAILABLE FROM

NOW

AVAILABLE WAREHOUSE AREA

16 081 m<sup>2</sup>

MINIMUM LEASE TERM

**5 YEARS** 