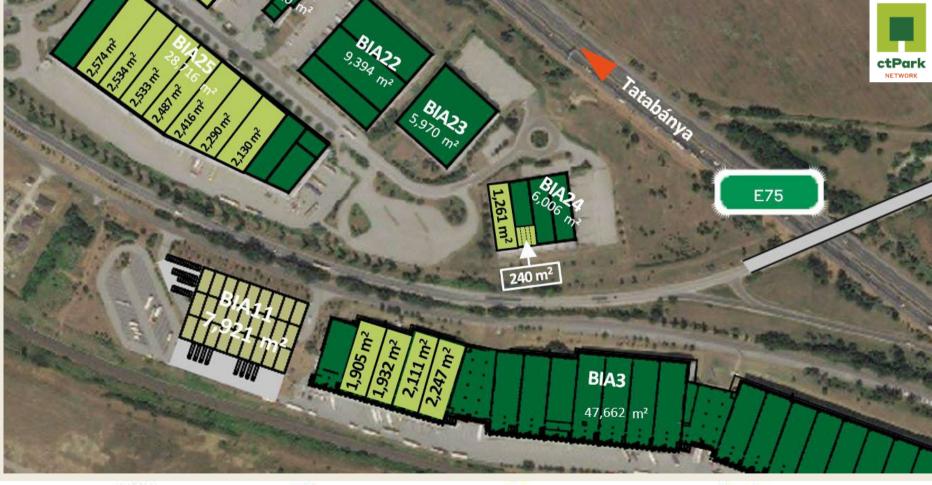

#### Existing lettable space and ongoing development projects - Budapest area

| PARK                 | BUILDING     | CITY       | AVAILABLE WAREHOUSE<br>SPACE | AVAILABLE FROM |
|----------------------|--------------|------------|------------------------------|----------------|
| CTPark Budapest West | BIA2         | Biatorbágy | 16 081 m²                    | NOW            |
| CTPark Budapest West | BIA2C        | Biatorbágy | 10 282 m²                    | Q3 2024        |
| CTPark Budapest West | BIA3         | Biatorbágy | 1 905 m²                     | NOW            |
| CTPark Budapest West | BIA3         | Biatorbágy | 1 932 m²                     | NOW            |
| CTPark Budapest West | BIA3         | Biatorbágy | 2 111 m²                     | NOW            |
| CTPark Budapest West | BIA3         | Biatorbágy | 2 247 m²                     | NOW            |
| CTPark Budapest West | BIA3         | Biatorbágy | * 1505 m²                    | NOW            |
| CTPark Budapest West | BIA3         | Biatorbágy | * 544 m²                     | NOW            |
| CTPark Budapest West | BIA8         | Biatorbágy | 1 628 m²                     | NOW            |
| CTPark Budapest West | <u>BIA11</u> | Biatorbágy | 7 921 m²                     | NOW            |
| CTPark Budapest West | BIA20        | Biatorbágy | 9 413 m²                     | Q1 2024        |
| CTPark Budapest West | BIA24        | Biatorbágy | 1261 m²                      | NOW            |
| CTPark Budapest West | BIA25        | Biatorbágy | 16 964 m²                    | Q2 2024        |

### ctPark BUDAPEST WEST

| LOCATION                                 | Biatorbá gy                                                  |
|------------------------------------------|--------------------------------------------------------------|
| Existing Total Area                      | 300 000 m <sup>2</sup>                                       |
| Pipeline (Planned + Current Development) | 88 417 m <sup>2</sup>                                        |
| Мар                                      | https://goo.gl/maps/5iMh5nKbA4k8E2s2A                        |
| Web <u>CTPark B</u>                      | Budapest West - Commercial Real Estate Developer And Manager |