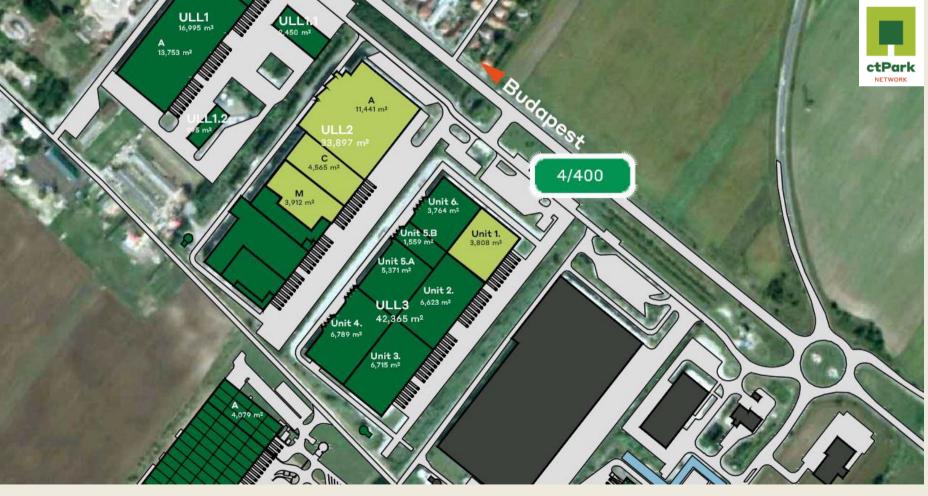

#### ctPark BUDAPEST EAST - ULL2A

AVAILABLE FROM

NOW

AVAILABLE WAREHOUSE AREA

11 441 m<sup>2</sup>

MINIMUM LEASE TERM

**5 YEARS** 

BREEAM Certified - Very Good

Possibility to rent together with the 4 565 m² adjacent unit (Unit C)

Mezzanine office & social areas – 435 m<sup>2</sup>

Forklift charger area on the ground floor – 64 m²

Building under modernization

#### ctPark BUDAPEST EAST - ULL2C

AVAILABLE FROM

NOW

AVAILABLE WAREHOUSE AREA

4 565 m<sup>2</sup>

MINIMUM LEASE TERM

**5 YEARS** 

BREEAM Certified - Very Good

Possibility to rent together with the 11 441 m<sup>2</sup> adjacent unit (Unit A)

Mezzanine area – 410 m²

Office & social areas – 508 m²

Building under modernization

#### ctPark BUDAPEST EAST - ULL2M

AVAILABLE FROM

NOW

AVAILABLE WAREHOUSE AREA

3 912 m<sup>2</sup>

MINIMUM LEASE TERM

**5 YEARS** 

BREEAM Certified - Very Good

Possibility to rent together with the 4 565 m² adjacent unit (Unit C)

Direct access to M4

Mezzanine storage area – 301 m²

Building under modernization

Plan ned construction

CTP office/Service area

#### ctPark BUDAPEST EAST - ULL3

AVAILABLE FROM

Q3 2023

AVAILABLE WAREHOUSE AREA

3 808 m<sup>2</sup>

MINIMUM LEASE TERM

**5 YEARS** 

BREEAM Certified - Very Good

Ideal for company headquarter, light manufacturing or logistics operation

Outstanding location

Direct access to M4

Planned construction

CTP office/Service area