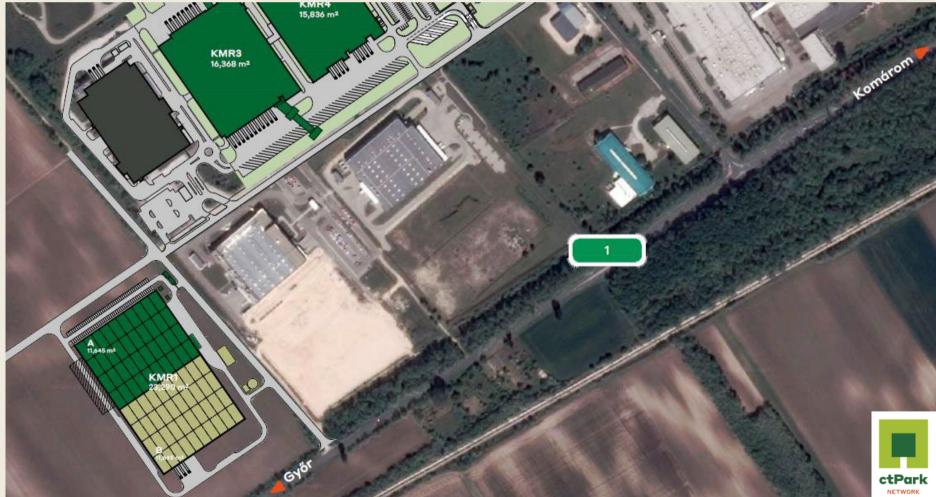

Office/Reception

San Itary/Utilities

| LOCATION                                | Komárom                                                      |
|-----------------------------------------|--------------------------------------------------------------|
| Existing Total Area                     | 69 908 m²                                                    |
| Pipeline (Planned + Current Development | ) 11 645 m <sup>2</sup>                                      |
| Мар                                     | https://goo.gl/maps/xjdgwCGzdQX3W9jj6                        |
| Web                                     | TPark Komárom - Commercial Real Estate Developer And Manager |

- Located west of the Hungarian capital, creating a link between Budapest, and Vienna/Bratislava.
- 60 km west of Budapest via the M1 motorway
- On the busiest transit route between Budapest and Vienna/Bratislava
- Ideal for international logistics, automotive businesses and production companies as well

#### ctp

AVAILABLE FROM

Within 15 months of contracting

AVAILABLE WAREHOUSE AREA

11 645 m<sup>2</sup>

MINIMUM LEASE TERM

**5 YEARS** 

Cost- and energy efficient heat pumps

BREEAM Excellent (or above) targeted

Outstanding location

Ideal for company headquarter, light manufacturing or logistics operation

Units available from 5 000 m<sup>2</sup>

Public transport available to and from the industrial park

Plan ned construction

CTP office/Service area