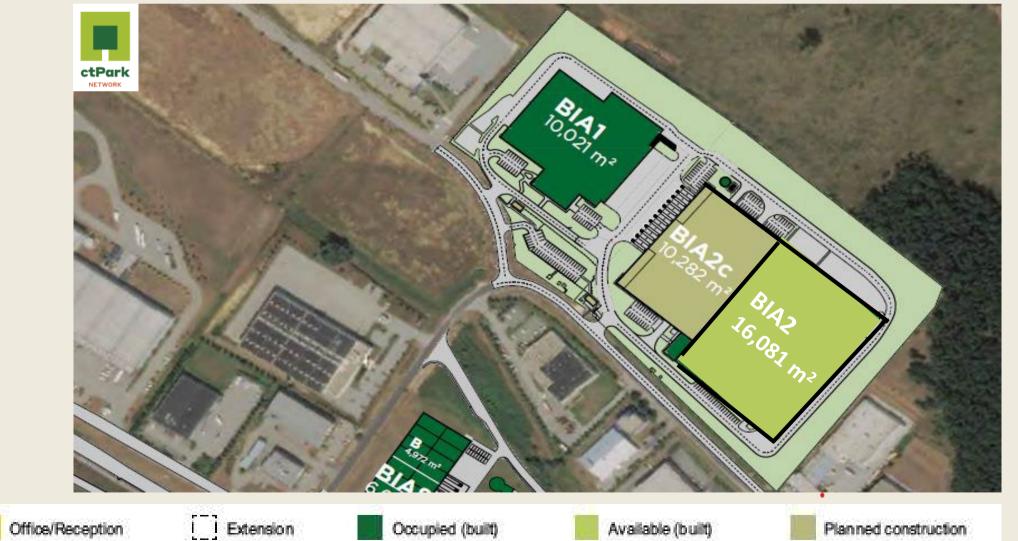

### ctPark BUDAPEST WEST

| LOCATION                                 | Biatorbá gy                                                  |
|------------------------------------------|--------------------------------------------------------------|
| Existing Total Area                      | 300 000 m <sup>2</sup>                                       |
| Pipeline (Planned + Current Development) | 88 417 m <sup>2</sup>                                        |
| Мар                                      | https://goo.gl/maps/5iMh5nKbA4k8E2s2A                        |
| Web <u>CTPark B</u>                      | Budapest West - Commercial Real Estate Developer And Manager |

Warehouse/Production

Yard/Parking space

AVAILABLE FROM

NOW

AVAILABLE WAREHOUSE AREA

16 081 m<sup>2</sup>

MINIMUM LEASE TERM

**5 YEARS** 

ctp

AVAILABLE FROM

Q3 2024

AVAILABLE WAREHOUSE AREA

10 282 m<sup>2</sup>

MINIMUM LEASE TERM

**5 YEARS** 

Warehouse/Production