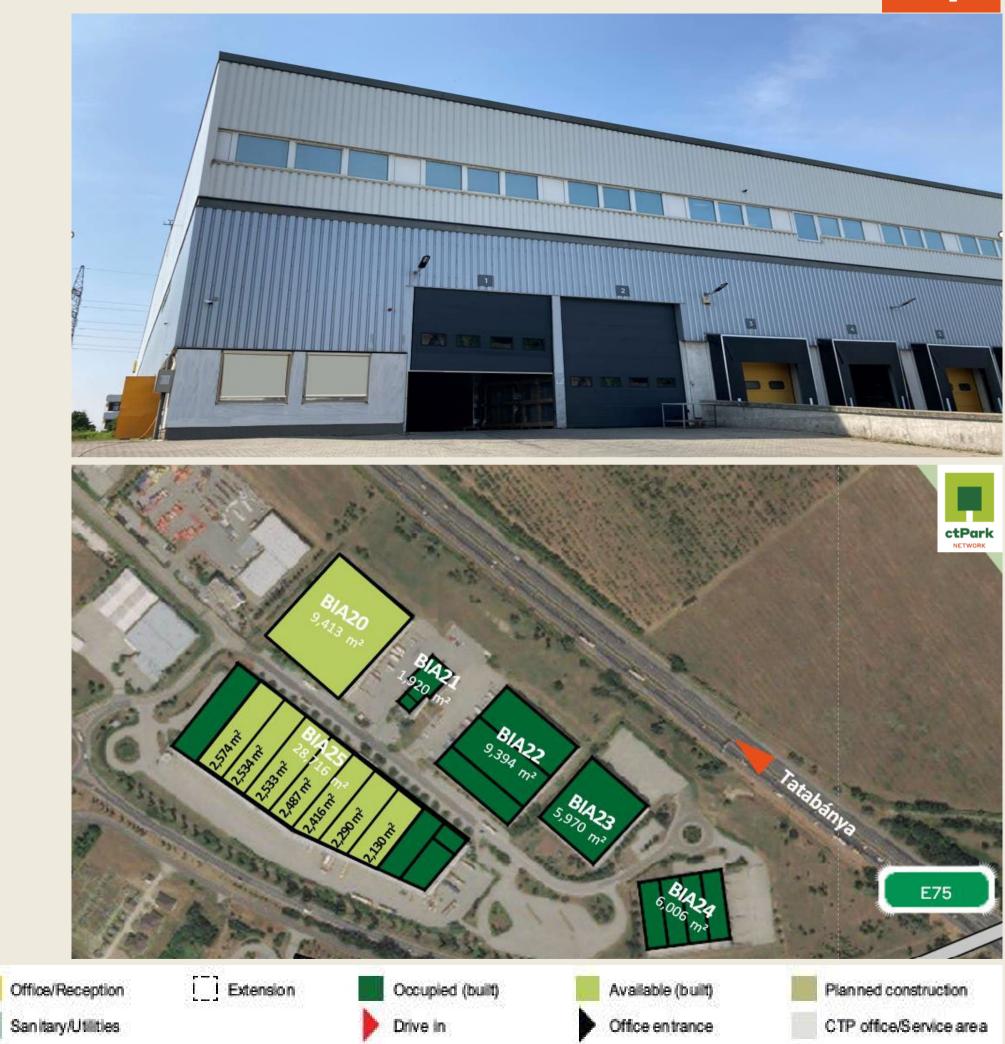

#### ctPark BUDAPEST WEST - BIA20

AVAILABLE FROM

Q1 2024

AVAILABLE WAREHOUSE AREA

9 413 m<sup>2</sup>

MINIMUM LEASE TERM

**5 YEARS** 

Warehouse/Production

Yard/Parking space

BREEAM certified - VERY GOOD

Ideal for company headquarter, light manufacturing or logistics operation

Mezzanine: 1 325 m² available

Office: 135 m² available

AVAILABLE FROM

NOW

AVAILABLE WAREHOUSE AREA

1 261 m<sup>2</sup>

MINIMUM LEASE TERM

**5 YEARS** 

BREEAM certified - VERY GOOD

Next to M1 motorway

Office space: 240 m² available

Ideal for company headquarter, light manufacturing or logistics operation

Building under modernization – scheduled finish: December '23

#### ctPark BUDAPEST WEST - BIA25

AVAILABLE FROM

Q2 2024

AVAILABLE WAREHOUSE AREA

16 964 m<sup>2</sup>

MINIMUM LEASE TERM

**5 YEARS** 

BREEAM certified - VERY GOOD

Units available from 2 130 m<sup>2</sup>

Mezzanine: up to 2 350 m² available

Office: up to 682 m² available

Ideal for company headquarter, light manufacturing or logistics operation

Planned construction

CTP office/Service area