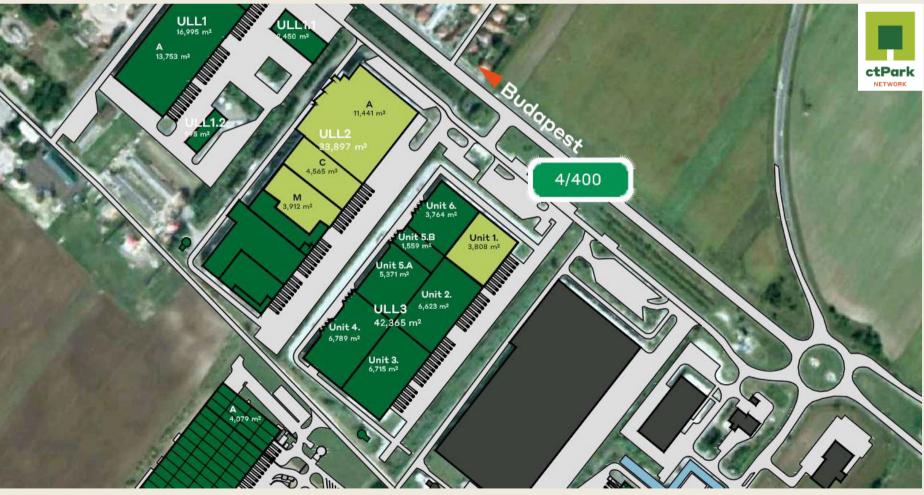

#### ctPark BUDAPEST EAST - ULL2A

AVAILABLE FROM

NOW

AVAILABLE WAREHOUSE AREA

11 441 m<sup>2</sup>

MINIMUM LEASE TERM

**5 YEARS** 

BREEAM Certified - Very Good

Possibility to rent together with the 4 565 m² adjacent unit (Unit C)

Mezzanine office & social areas – 435 m<sup>2</sup>

Forklift charger area on the ground floor – 64 m²

Building under modernization

#### ctPark BUDAPEST EAST - ULL2C

AVAILABLE FROM

NOW

AVAILABLE WAREHOUSE AREA

4 565 m<sup>2</sup>

MINIMUM LEASE TERM

**5 YEARS** 

BREEAM Certified - Very Good

Possibility to rent together with the 11 441 m<sup>2</sup> adjacent unit (Unit A)

Mezzanine area – 410 m²

Office & social areas – 508 m²

Building under modernization

#### ctPark BUDAPEST EAST - ULL2M

AVAILABLE FROM

NOW

AVAILABLE WAREHOUSE AREA

3 912 m<sup>2</sup>

MINIMUM LEASE TERM

**5 YEARS** 

BREEAM Certified - Very Good

Possibility to rent together with the 4 565 m² adjacent unit (Unit C)

Direct access to M4

Mezzanine storage area – 301 m²

Building under modernization

Plan ned construction

CTP office/Service area

#### ctPark BUDAPEST EAST - ULL3

AVAILABLE FROM

Q3 2023

AVAILABLE WAREHOUSE AREA

3 808 m<sup>2</sup>

MINIMUM LEASE TERM

**5 YEARS** 

BREEAM Certified - Very Good

Ideal for company headquarter, light manufacturing or logistics operation

Outstanding location

Direct access to M4

Planned construction

CTP office/Service area