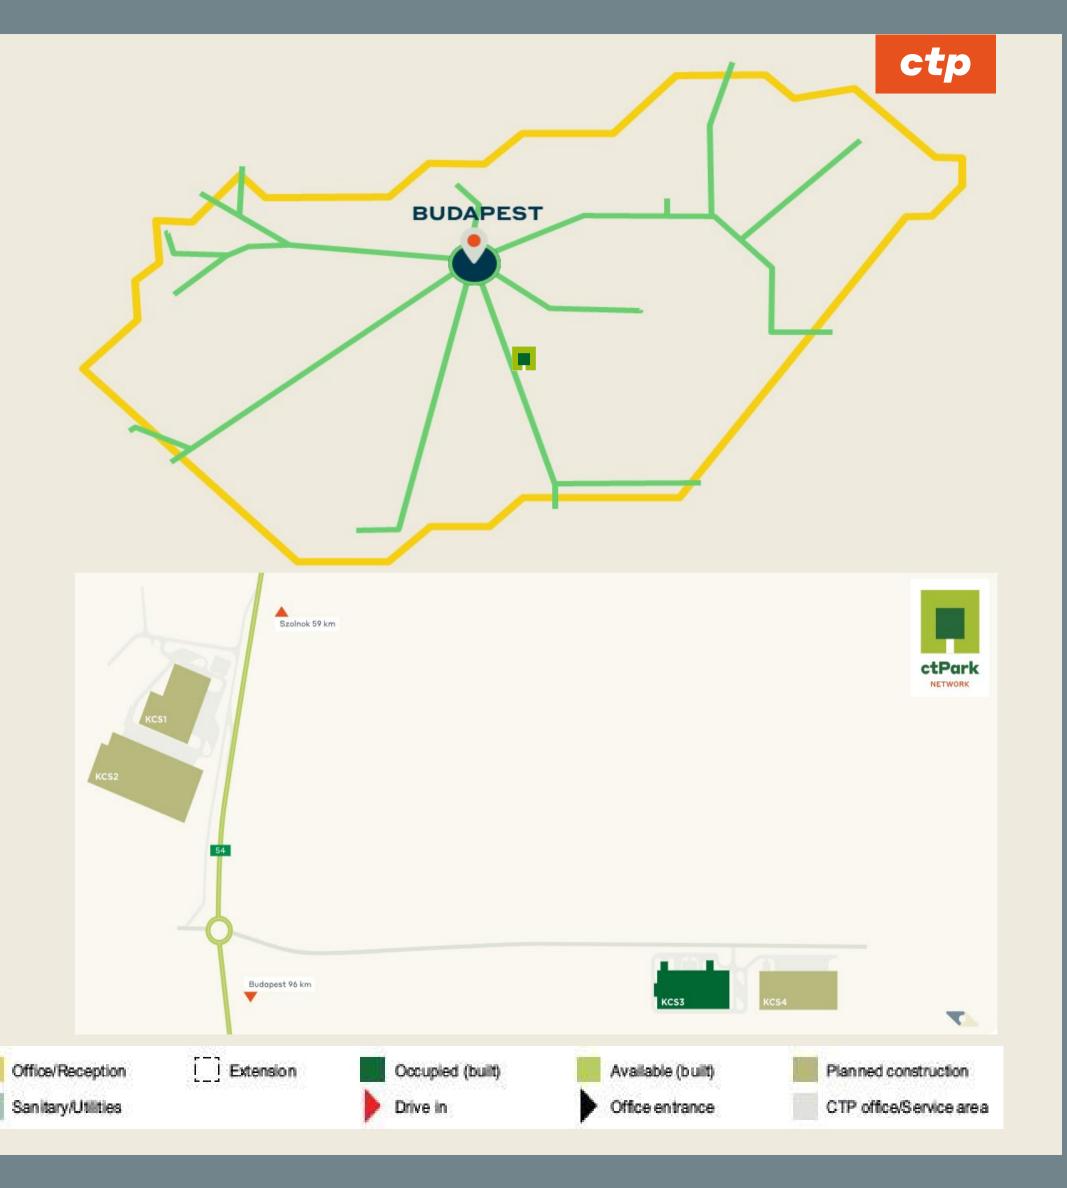

### ctParks around BUDAPEST

#### Existing lettable space and ongoing development projects - Countryside

| PARK                    | BUILDING      | CITY           | AVAILABLE WAREHOUSE<br>SPACE | AVAILABLE FROM             |
|-------------------------|---------------|----------------|------------------------------|----------------------------|
| CTPark Arrabona         | <u>GYR2</u>   | Győr           | 9 430 m²                     | 18 months from contracting |
| CTPark Szombathely      | <u>SZO3-4</u> | Szombathely    | 15 179 m <sup>2</sup>        | 18 months from contracting |
| <u>CTPark Kecskemét</u> | <u>KCS1-2</u> | Kecskemét      | 28 699 m²                    | 15 months from contracting |
| <u>CTPark Kecskemét</u> | KCS4          | Kecskemét      | 11 447 m <sup>2</sup>        | 15 months from contracting |
| CTPark Székesfehérvár   | SZF1          | Székesfehérvár | 5 102 m <sup>2</sup>         | NOW                        |
| CTPark Tatabánya        | TBN5          | Tatabánya      | 32 712 m <sup>2</sup>        | NOW                        |
| <u>CTPark Tatabánya</u> | TBN7          | Tatabánya      | 22 193 m <sup>2</sup>        | 15 months from contracting |
| <u>CTPark Komárom</u>   | KMR1B         | Komárom        | 11 645 m <sup>2</sup>        | 15 months from contracting |

CTP office/Service area

| LOCATION                                 | Kecskemét                                               |  |  |
|------------------------------------------|---------------------------------------------------------|--|--|
| Existing Total Area                      | 10 542 m <sup>2</sup>                                   |  |  |
| Pipeline (Planned + Current Development) | 40 146 m²                                               |  |  |
| Мар                                      | https://goo.gl/maps/7RpeayxoPchXvz2n8                   |  |  |
| Web <u>CTPark Ke</u>                     | ecskemét - Commercial Real Estate Developer And Manager |  |  |

- Kecskemét is located right on the busy M5 motorway
- 93 km to the south of Budapest
- Motorway access within 5 km
- Near the Mercedes plant, making the site perfect for automotive suppliers

Yard/Parking space