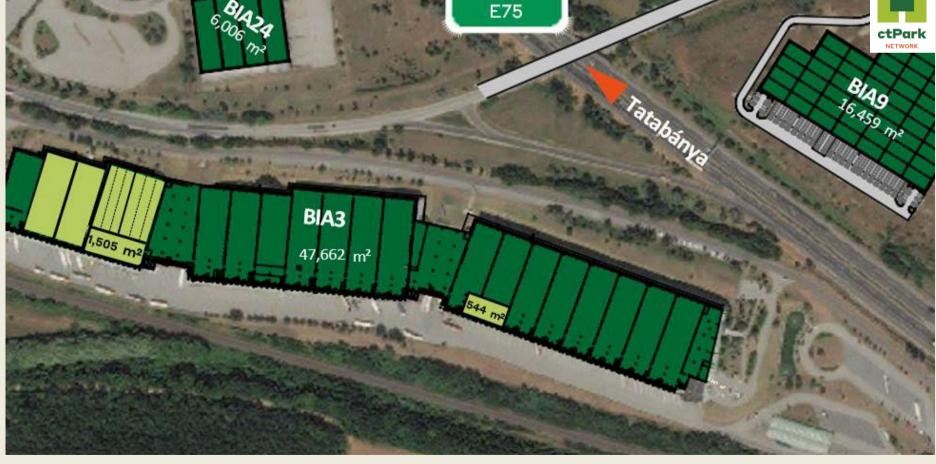

Office en trance

CTP office/Service area

AVAILABLE FROM

NOW

AVAILABLE WAREHOUSE AREA

1905 + 1932 m<sup>2</sup>

MINIMUM LEASE TERM

**5 YEARS** 

BREEAM Certified - Very Good

Units available from 1905 m<sup>2</sup>

Up to 3 390 m² mezzanine space available

Up to 1432 m² office space available

Up to 5 docking gates / unit

AVAILABLE FROM

NOW

AVAILABLE WAREHOUSE AREA

2 111 + 2 247 m<sup>2</sup>

MINIMUM LEASE TERM

**5 YEARS** 

BREEAM Certified - Very Good

Units available from 2 111 m<sup>2</sup>

Up to 3 390 m² mezzanine space available

Up to 1432 m² office space available

Up to 5 docking gates / unit

Planned construction

CTP office/Service area

AVAILABLE FROM

NOW

AVAILABLE MEZZANINE WAREHOUSE AREA

1505 m<sup>2</sup>

MINIMUM LEASE TERM

**5 YEARS** 

BREEAM Certified - Very Good

Second floor warehouse space

Offices available

Industrial elevator available

AVAILABLE FROM

NOW

AVAILABLE MEZZANINE WAREHOUSE AREA

544 m<sup>2</sup>

MINIMUM LEASE TERM

**5 YEARS** 

BREEAM Certified - Very Good

First floor warehouse space

Offices available

Industrial elevator available