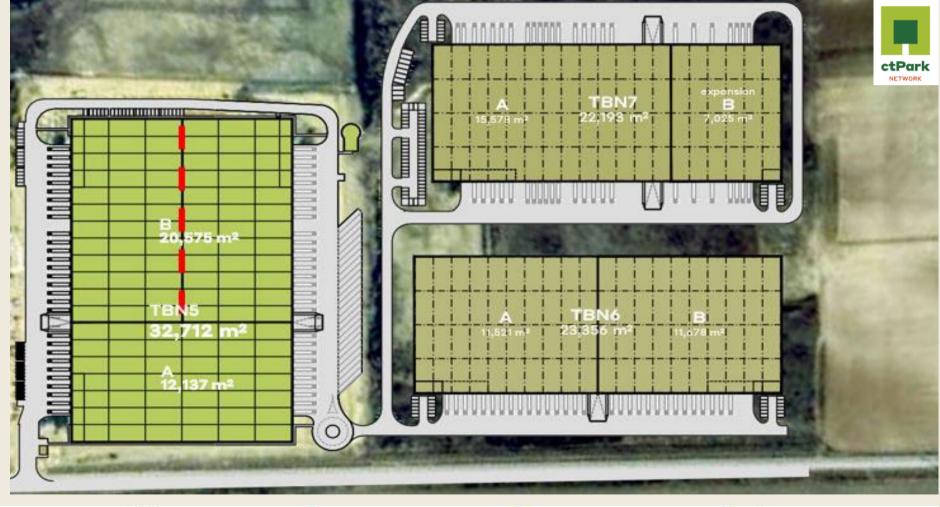

#### ctPark TATABÁNYA - TBN5

AVAILABLE FROM

NOW

AVAILABLE WAREHOUSE AREA

32 712 m<sup>2</sup>

MINIMUM LEASE TERM

**5 YEARS** 

Warehouse/Production

### ctPark TATABÁNYA - TBN7

AVAILABLE FROM

Within 15 months of contracting

AVAILABLE WAREHOUSE AREA

22 193 m<sup>2</sup>

MINIMUM LEASE TERM

**5 YEARS** 

Warehouse/Production

#### ctp

AVAILABLE FROM

Within 15 months of contracting

AVAILABLE WAREHOUSE AREA

11 645 m<sup>2</sup>

MINIMUM LEASE TERM

**5 YEARS** 

Cost- and energy efficient heat pumps