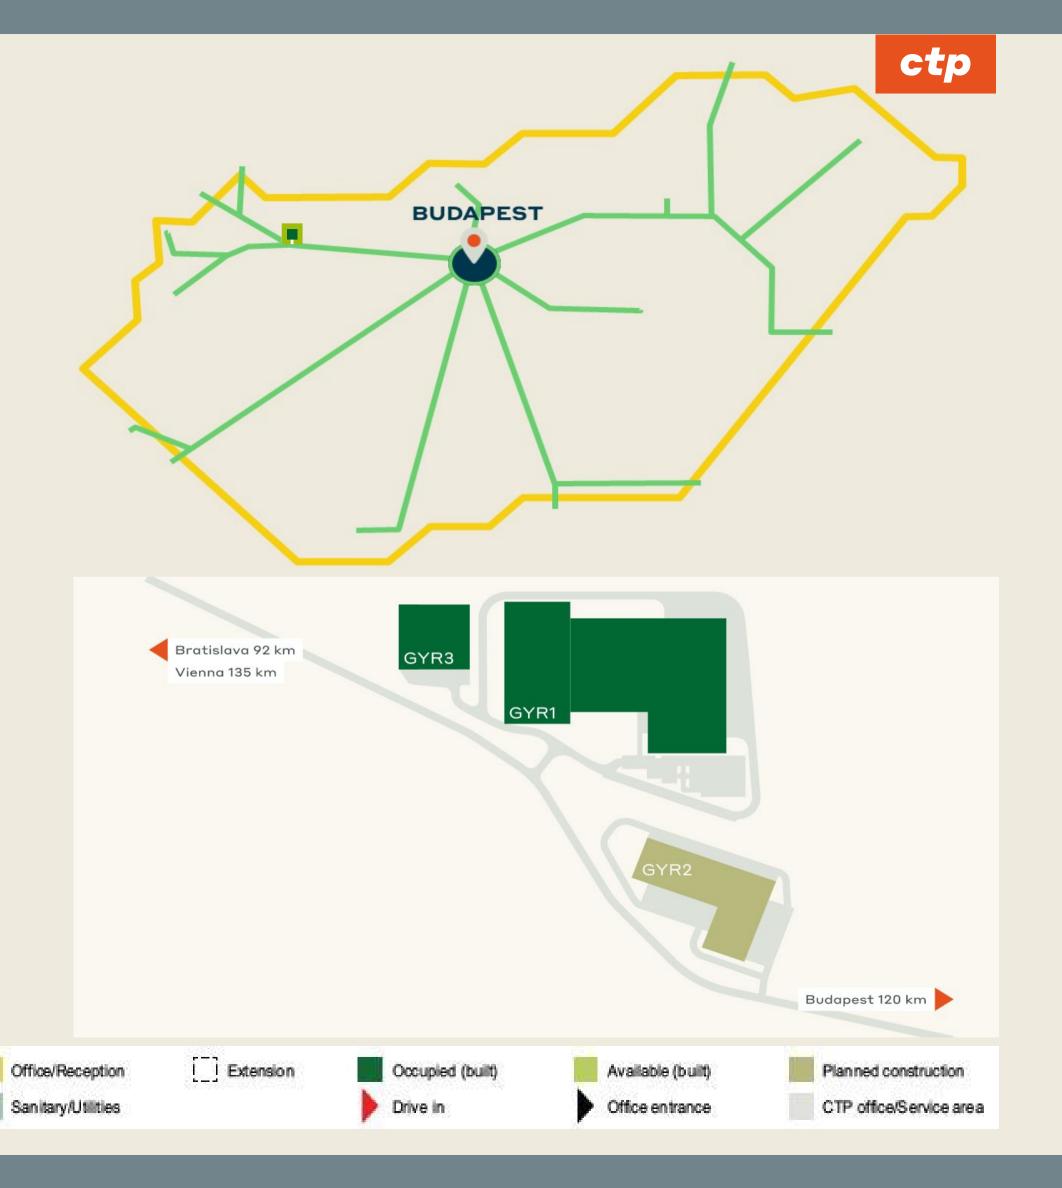

### ctPark ARRABONA

| LOCATION                                 | Győr                                                         |
|------------------------------------------|--------------------------------------------------------------|
| Existing Total Area                      | 41 619 m <sup>2</sup>                                        |
| Pipeline (Planned + Current Development) | 9 430 m <sup>2</sup>                                         |
| Мар                                      | https://goo.gl/maps/83B2sG4peQAvmMsw5                        |
| Web <u>CT</u>                            | Park Arrabona - Commercial Real Estate Developer And Manager |

- Located around 120 kms North-West of Budapest
- Only 120 kms from Vienna and less, than an hour away from Bratislava
- On a busy transit route towards Eastern Austria and Slovakia
- Ideal for international logistics, automotive businesses and production companies as well

## ctPark ARRABONA

AVAILABLE FROM

Within 18 months from contracting

AVAILABLE WAREHOUSE AREA

9 430 m<sup>2</sup>

MINIMUM LEASE TERM

**5 YEARS** 

Cost- and energy efficient heat pumps

BREEAM Excellent (or above) targeted

Possibility for future tenant growth within the park

Public transport available to and from the industrial park

Ideal for company headquarter, light manufacturing or logistics operation

Within 1km from the Audi factory

Planned construction

CTP office/Service area

ctp