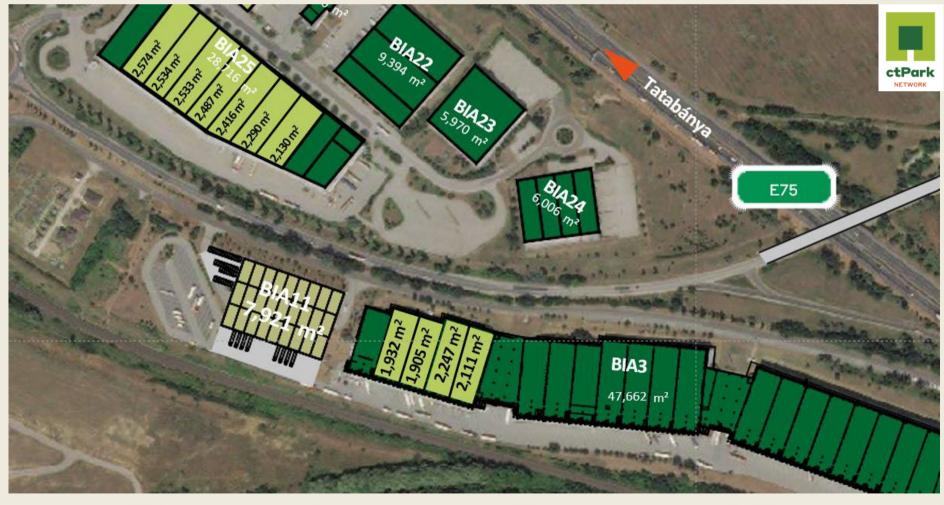

### ctPark BUDAPEST WEST

| LOCATION                                 | Biatorbá gy                                                  |
|------------------------------------------|--------------------------------------------------------------|
| Existing Total Area                      | 300 000 m <sup>2</sup>                                       |
| Pipeline (Planned + Current Development) | 88 417 m <sup>2</sup>                                        |
| Мар                                      | https://goo.gl/maps/5iMh5nKbA4k8E2s2A                        |
| Web <u>CTPark B</u>                      | Budapest West - Commercial Real Estate Developer And Manager |

- Located on the M1 highway, in the vicinity of the M0 ring road
- 19 km from Budapest city center (Biatorbágy)
- Long-distance bus stop in front of the park
- Ideal place for warehousing, distribution, cross-docking and other value-added operations for ambient, temperature controlled, chilled and frozen goods

Warehouse/Production

Yard/Parking space

AVAILABLE FROM

NOW

AVAILABLE WAREHOUSE AREA

16 081 m<sup>2</sup>

MINIMUM LEASE TERM

**5 YEARS** 

Office en trance

CTP office/Service area

AVAILABLE FROM

NOW

AVAILABLE WAREHOUSE AREA

1905 + 1932 m<sup>2</sup>

MINIMUM LEASE TERM

**5 YEARS** 

BREEAM Certified - Very Good

Units available from 1905 m<sup>2</sup>

Up to 3 390 m² mezzanine space available

Up to 1432 m² office space available

Up to 5 docking gates / unit

AVAILABLE FROM

NOW

AVAILABLE WAREHOUSE AREA

2 111 + 2 247 m<sup>2</sup>

MINIMUM LEASE TERM

**5 YEARS** 

BREEAM Certified - Very Good

Units available from 2 111 m<sup>2</sup>

Up to 3 390 m² mezzanine space available

Up to 1432 m² office space available

AVAILABLE WAREHOUSE AREA

7 921 m<sup>2</sup>

MINIMUM LEASE TERM

**5 YEARS** 

Cost- and energy efficient heat pumps installed

BREEAM Excellent (or above) targeted

Long-distance bus stop in front of the park

Units available from 3 000 m<sup>2</sup>