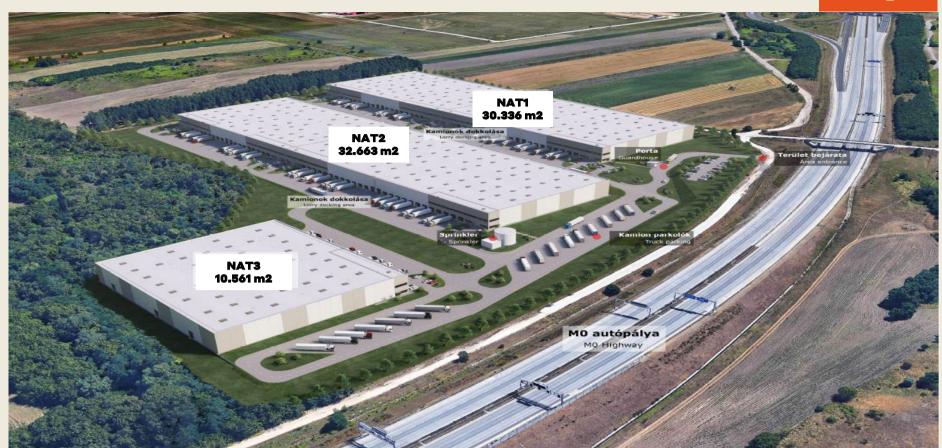

Standalone building, with 8 m internal height

Outstanding location

Direct access to M0

240

| LOCATION                                 | Nagytarcsa                                                  |
|------------------------------------------|-------------------------------------------------------------|
| Existing Total Area                      | 47 663 m <sup>2</sup>                                       |
| Pipeline (Planned + Current Development) | 72 310 m <sup>2</sup>                                       |
| Мар                                      | https://goo.gl/maps/YKWwqQmGxxU8tTyE6                       |
| Web <u>CTPark Bu</u>                     | dapest North - Commercial Real Estate Developer And Manager |

Warehouse/Production

Yard/Parking space

- Close to the Airport
- Immediate vicinity of Hungary's capital
- Logistic hotspot of outstanding significance
- Direct access to M0 ringroad
- Outstanding transport connections (M0 & M3)
- Dynamically evolving economic environment

#### ctPark BUDAPEST NORTH - NAT1

AVAILABLE FROM

Q3 2024

AVAILABLE WAREHOUSE AREA

30 336 m<sup>2</sup>

MINIMUM LEASE TERM

**5 YEARS** 

Cost- and energy efficient heat pumps

BREEAM Excellent (or above) targeted

**Outstanding location** 

Direct access to M0

Ideal for company headquarter, light manufacturing or logistics operation