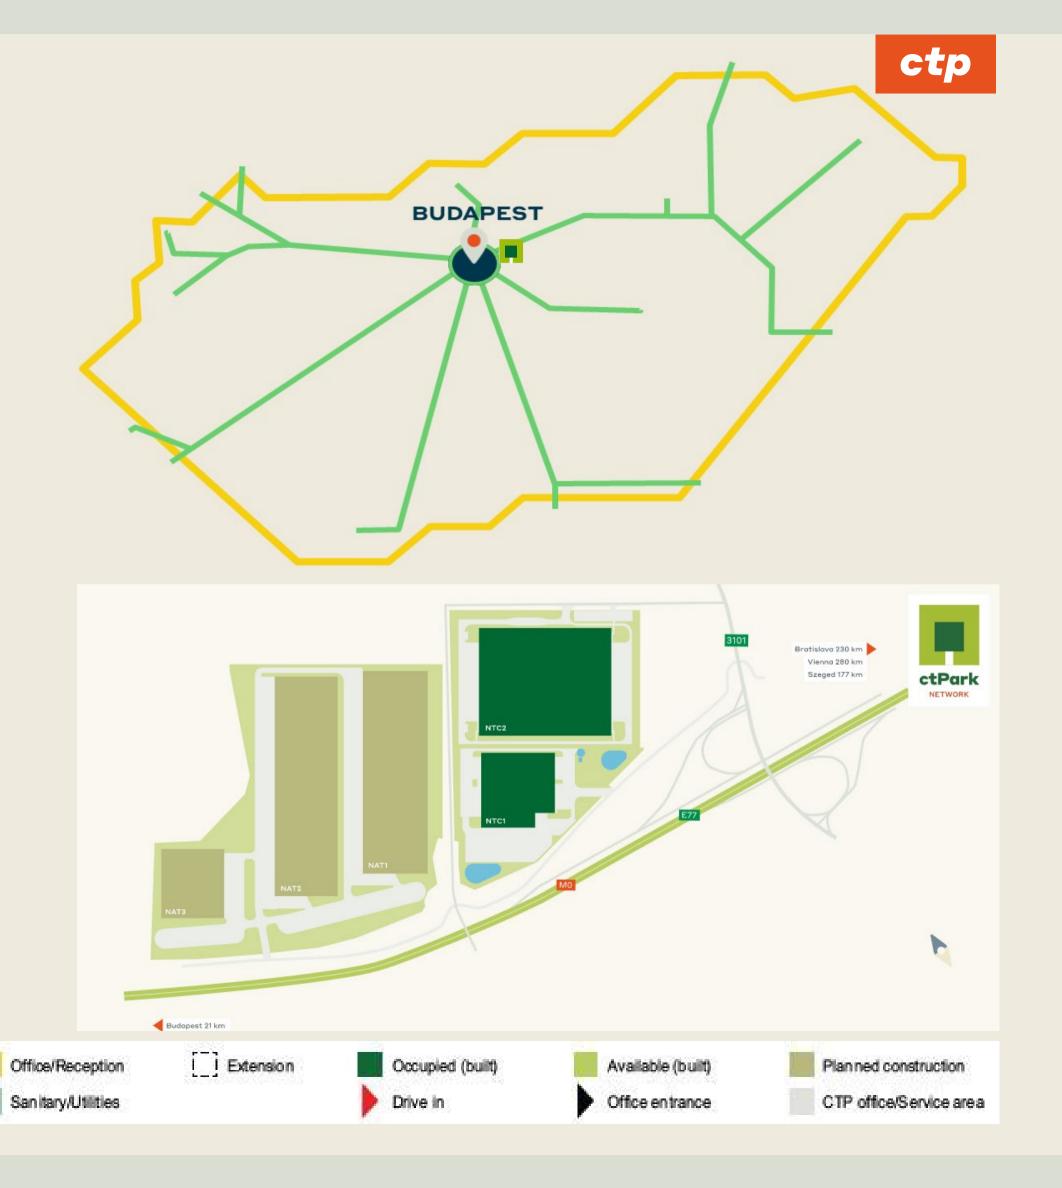

### ctParks around BUDAPEST

Standalone building, with 8 m internal height

Outstanding location

Direct access to M0

240

| LOCATION                                 | Nagytarcsa                                                  |
|------------------------------------------|-------------------------------------------------------------|
| Existing Total Area                      | 47 663 m <sup>2</sup>                                       |
| Pipeline (Planned + Current Development) | 72 310 m <sup>2</sup>                                       |
| Мар                                      | https://goo.gl/maps/YKWwqQmGxxU8tTyE6                       |
| Web <u>CTPark Bu</u>                     | dapest North - Commercial Real Estate Developer And Manager |

Warehouse/Production

Yard/Parking space

- Close to the Airport
- Immediate vicinity of Hungary's capital
- Logistic hotspot of outstanding significance
- Direct access to M0 ringroad
- Outstanding transport connections (M0 & M3)
- Dynamically evolving economic environment