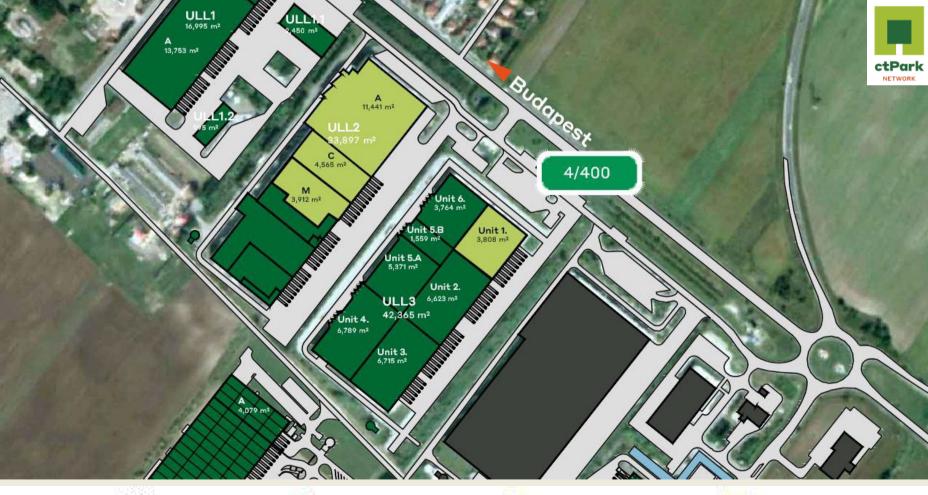

#### ctPark BUDAPEST EAST - ULL2A

AVAILABLE FROM

NOW

AVAILABLE WAREHOUSE AREA

11 441 m<sup>2</sup>

MINIMUM LEASE TERM

**5 YEARS** 

BREEAM Certified - Very Good

Possibility to rent together with the 4 565 m² adjacent unit (Unit C)

Mezzanine office & social areas – 435 m<sup>2</sup>

Forklift charger area on the ground floor – 64 m²

Building under modernization

#### ctPark BUDAPEST EAST - ULL2C

AVAILABLE FROM

NOW

AVAILABLE WAREHOUSE AREA

4 565 m<sup>2</sup>

MINIMUM LEASE TERM

**5 YEARS** 

BREEAM Certified - Very Good

Possibility to rent together with the 11 441 m<sup>2</sup> adjacent unit (Unit A)

Mezzanine area – 410 m²

Office & social areas – 508 m²

Building under modernization

#### ctPark BUDAPEST EAST - ULL2M

AVAILABLE FROM

NOW

AVAILABLE WAREHOUSE AREA

3 912 m<sup>2</sup>

MINIMUM LEASE TERM

**5 YEARS** 

BREEAM Certified - Very Good

Possibility to rent together with the 4 565 m² adjacent unit (Unit C)

Direct access to M4

Mezzanine storage area – 301 m²

Building under modernization

Plan ned construction

CTP office/Service area

#### ctPark BUDAPEST EAST - ULL3

AVAILABLE FROM

Q3 2023

AVAILABLE WAREHOUSE AREA

3 808 m<sup>2</sup>

MINIMUM LEASE TERM

**5 YEARS** 

BREEAM Certified - Very Good

Ideal for company headquarter, light manufacturing or logistics operation

Outstanding location

Direct access to M4

Planned construction

CTP office/Service area