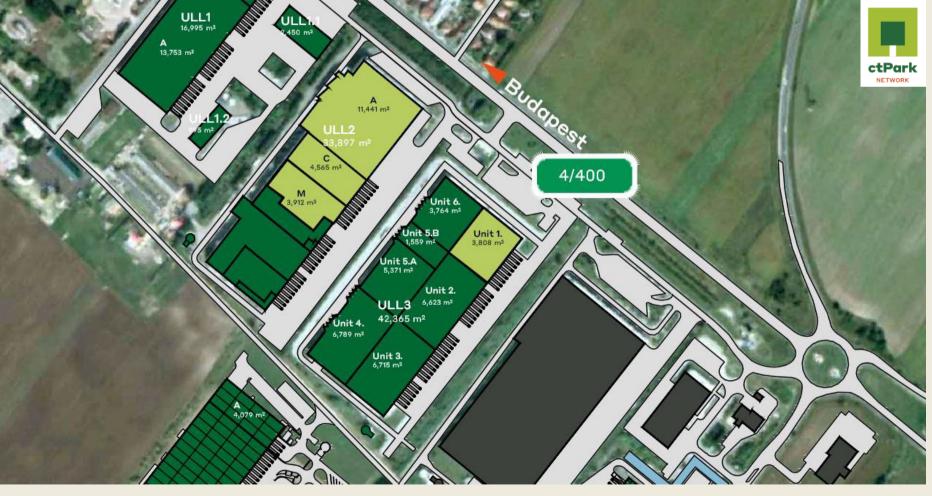

#### ctPark BUDAPEST EAST - ULL2A

AVAILABLE FROM

NOW

AVAILABLE WAREHOUSE AREA

11 441 m<sup>2</sup>

MINIMUM LEASE TERM

**5 YEARS** 

BREEAM Certified - Very Good

Possibility to rent together with the 4 565 m² adjacent unit (Unit C)

Mezzanine office & social areas – 435 m<sup>2</sup>

Forklift charger area on the ground floor – 64 m²

Building under modernization

#### ctPark BUDAPEST EAST - ULL2C

AVAILABLE FROM

NOW

AVAILABLE WAREHOUSE AREA

4 565 m<sup>2</sup>

MINIMUM LEASE TERM

**5 YEARS** 

BREEAM Certified - Very Good

Possibility to rent together with the 11 441 m<sup>2</sup> adjacent unit (Unit A)

Mezzanine area – 410 m²

Office & social areas – 508 m²

Building under modernization

#### ctPark BUDAPEST EAST - ULL2M

AVAILABLE FROM

NOW

AVAILABLE WAREHOUSE AREA

3 912 m<sup>2</sup>

MINIMUM LEASE TERM

**5 YEARS** 

BREEAM Certified - Very Good

Possibility to rent together with the 4 565 m² adjacent unit (Unit C)

Direct access to M4

Mezzanine storage area – 301 m²

Building under modernization

Plan ned construction

CTP office/Service area

#### ctPark BUDAPEST EAST - ULL3

AVAILABLE FROM

Q3 2023

AVAILABLE WAREHOUSE AREA

3 808 m<sup>2</sup>

MINIMUM LEASE TERM

**5 YEARS** 

BREEAM Certified - Very Good

Ideal for company headquarter, light manufacturing or logistics operation

Outstanding location

Direct access to M4

Planned construction

CTP office/Service area