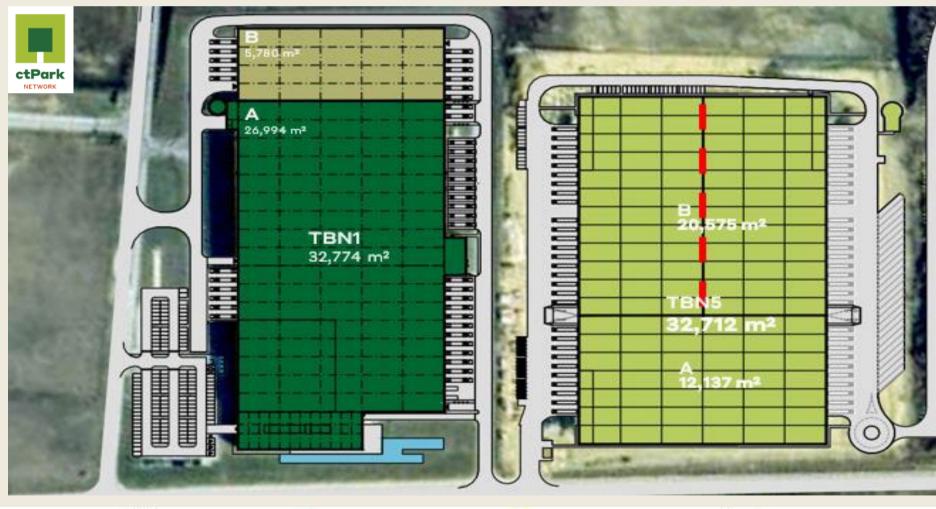

#### ctPark TATABÁNYA - TBN5

AVAILABLE FROM

NOW

AVAILABLE WAREHOUSE AREA

32 712 m<sup>2</sup>

MINIMUM LEASE TERM

**5 YEARS** 

Warehouse/Production

Yard/Parking space

Cost- and energy efficient heat pumps installed

BREEAM Excellent (or above) targeted

Possibility for future tenant growth within the park

Units available from 5 218 m<sup>2</sup>

Public transport available to and from the industrial park

Ideal for company headquarter, light manufacturing or logistics operation

Available (built)

Office en trance

Planned construction

CTP office/Service are a

Occupied (built)

Drive in

Extension

### ctPark TATABÁNYA - TBN7

AVAILABLE FROM

Within 15 months of contracting

AVAILABLE WAREHOUSE AREA

22 193 m<sup>2</sup>

MINIMUM LEASE TERM

**5 YEARS** 

Warehouse/Production

Yard/Parking space

Cost- and energy efficient heat pumps

BREEAM Excellent (or above) targeted

Possibility for future tenant growth within the park

Units available from 7 025 m²

Public transport available to and from the industrial park