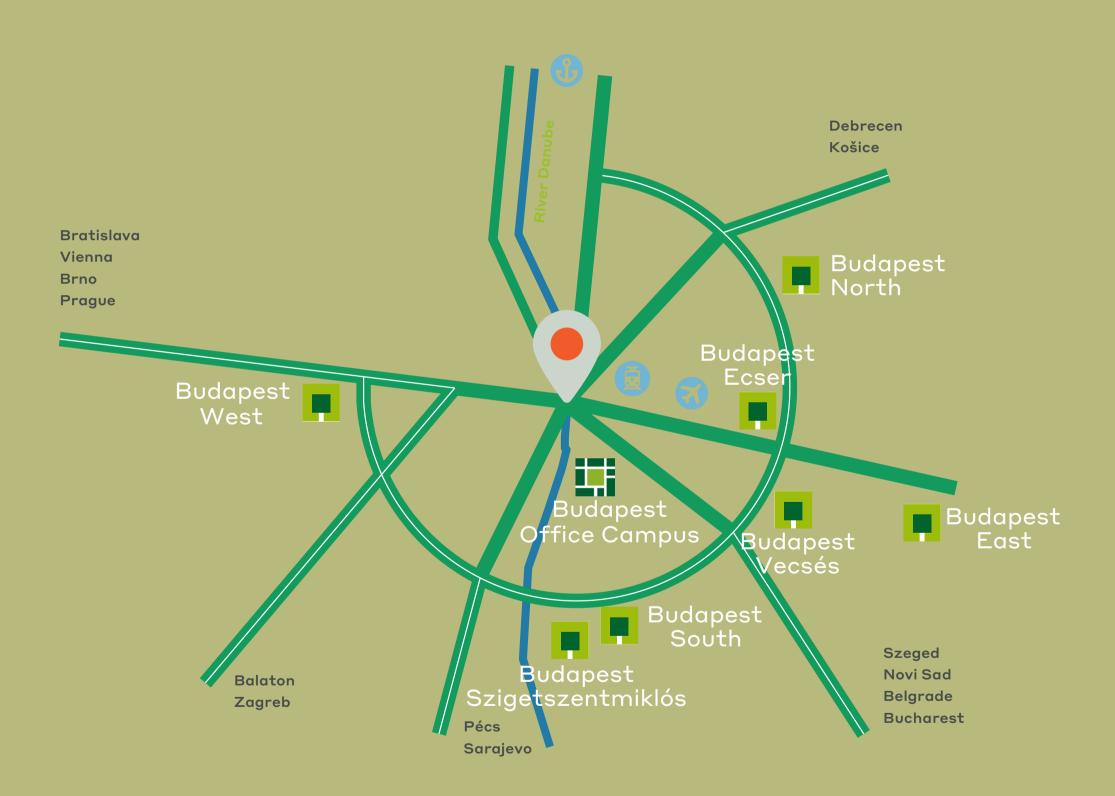

### ctParks around BUDAPEST

#### ctPark BUDAPEST VECSÉS

| LOCATION                       | Vecsés                                                       |
|--------------------------------|--------------------------------------------------------------|
| Existing Total Area            | 81 607 m <sup>2</sup>                                        |
| Pipeline (Planned Development) | 289 328 m <sup>2</sup>                                       |
| Мар                            | https://goo.gl/maps/g8anbiMgFsYnFFGz7                        |
| Web                            | CTPark Vecsés - Commercial Real Estate Developer And Manager |

| LOCATION            | Üllő                                                                |  |
|---------------------|---------------------------------------------------------------------|--|
| Existing Total Area | 210 419 m <sup>2</sup>                                              |  |
| Мар                 | https://goo.gl/maps/CAycZe133RocxY4D8                               |  |
| Web                 | CTPark Budapest East - Commercial Real Estate Developer And Manager |  |

#### ctPark budapest szigetszentmiklós

| LOCATION                            | Szigetszentmiklós                                                    |
|-------------------------------------|----------------------------------------------------------------------|
| Existing Total Area                 | 0 m <sup>2</sup>                                                     |
| Pipeline (Planned + Current Develop | ment) 120 000 m <sup>2</sup>                                         |
| Мар                                 | https://goo.gl/maps/JxF3NBLa4noGAaGu6                                |
| Web <u>CTP</u>                      | ark Szigetszentmiklós - Commercial Real Estate Developer And Manager |

Units available from 5 286 m<sup>2</sup>

Office & Social area – 476 m<sup>2</sup>

| LOCATION                         | Dunaharaszti                                                         |
|----------------------------------|----------------------------------------------------------------------|
| Existing Total Area              | 57 792 m <sup>2</sup>                                                |
| Pipeline (Planned + Current Deve | lopment) 0 m <sup>2</sup>                                            |
| Мар                              | https://goo.gl/maps/gPxcG5tyFW1pWqtv6                                |
| Web                              | CTPark Budapest South - Commercial Real Estate Developer And Manager |

#### ctPark BUDAPEST ECSER

| LOCATION                                 | Ecser                                                       |
|------------------------------------------|-------------------------------------------------------------|
| Existing Total Area                      | 42 078 m <sup>2</sup>                                       |
| Pipeline (Planned + Current Development) | 118 737 m <sup>2</sup>                                      |
| Мар                                      | https://goo.gl/maps/ADs3wXVB5TCJ4Gz7A                       |
| Web                                      | CTPark Ecser - Commercial Real Estate Developer And Manager |

Standalone building, with 8 m internal height

Outstanding location

Direct access to M0

240

| LOCATION                                 | Nagytarcsa                                                  |
|------------------------------------------|-------------------------------------------------------------|
| Existing Total Area                      | 47 663 m <sup>2</sup>                                       |
| Pipeline (Planned + Current Development) | 72 310 m <sup>2</sup>                                       |
| Мар                                      | https://goo.gl/maps/YKWwqQmGxxU8tTyE6                       |
| Web <u>CTPark Bu</u>                     | dapest North - Commercial Real Estate Developer And Manager |