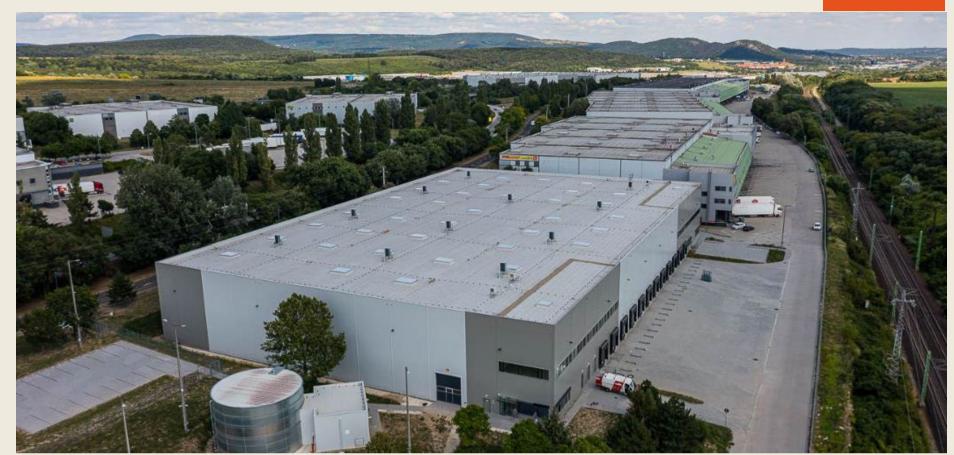

#### ctPark BUDAPEST WEST - BIA20

AVAILABLE FROM

Q1 2024

AVAILABLE WAREHOUSE AREA

9 413 m<sup>2</sup>

MINIMUM LEASE TERM

**5 YEARS** 

Warehouse/Production

Yard/Parking space

BREEAM certified - VERY GOOD

Ideal for company headquarter, light manufacturing or logistics operation

Mezzanine: 1 325 m² available

Office: 135 m² available

AVAILABLE FROM

NOW

AVAILABLE WAREHOUSE AREA