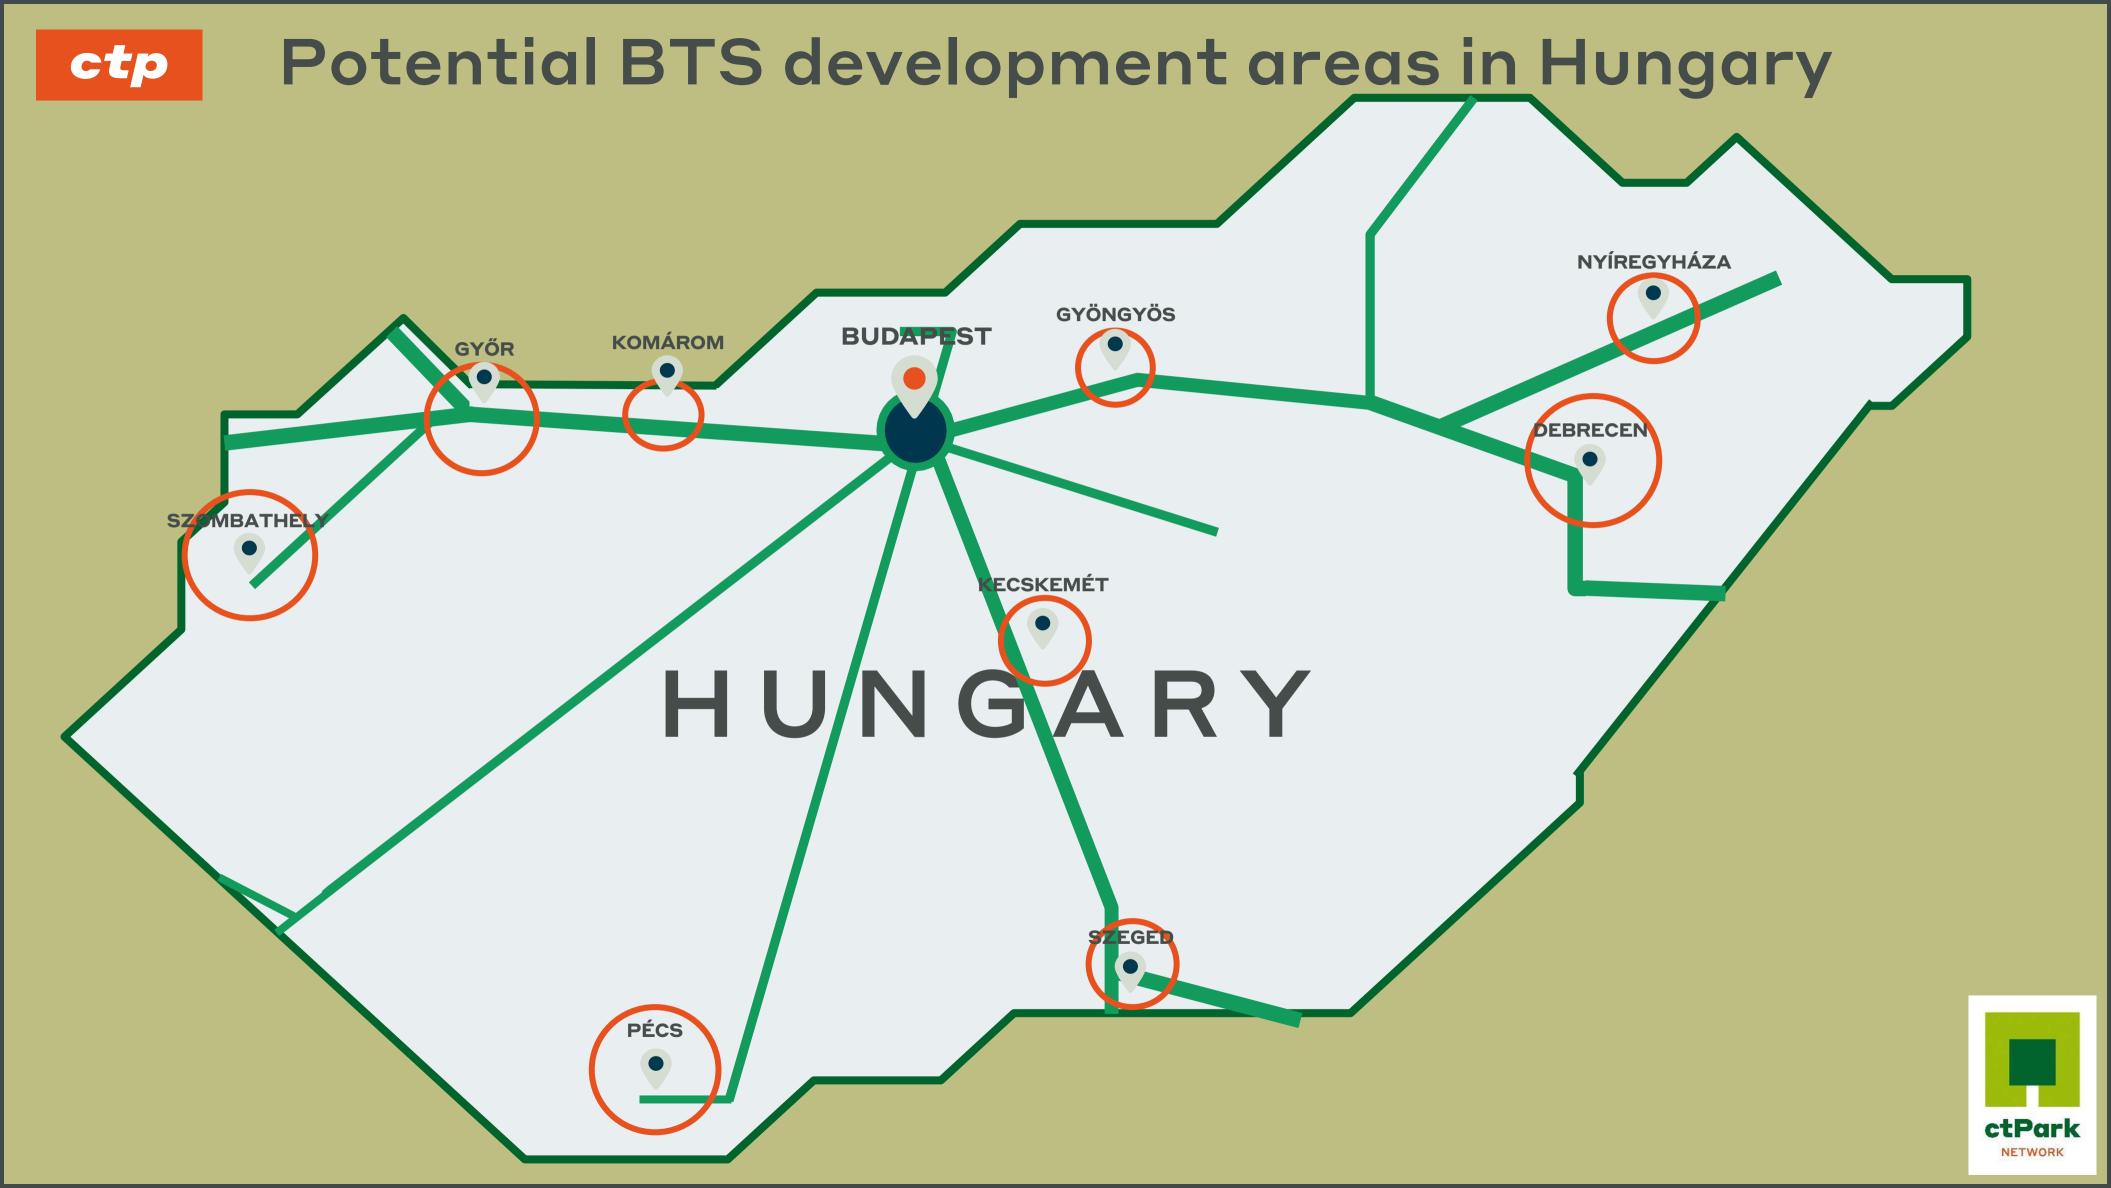

ble from

380 sqm to 1600 sqm



# ctPark BUDAPEST OFFICE CAMPUS - BDP4

AVAILABLE FROM

NOW

TOTAL AVAILABLE AREA

2 874 m<sup>2</sup>

MINIMUM LEASE TERM

2 YEARS





Occupied (built)

Drive in



Available (built)

Office en trance

Planned construction

CTP office/Service area

ctp





Daily shuttle bus service available to and from the campus

Ideal for last-mile logistics, wholesale trade or workshops

Event space available for tenants



# ctPark BUDAPEST OFFICE CAMPUS - BDP4

AVAILABLE FROM

NOW

TOTAL AVAILABLE AREA

1980 m<sup>2</sup>

MINIMUM LEASE TERM

2 YEARS



Units available from 380 m² to 1600 m²

Heated units with 6 meters clear height

Daily shuttle bus service available to and from the campus

Event space available for tenants















CTP office/Service area