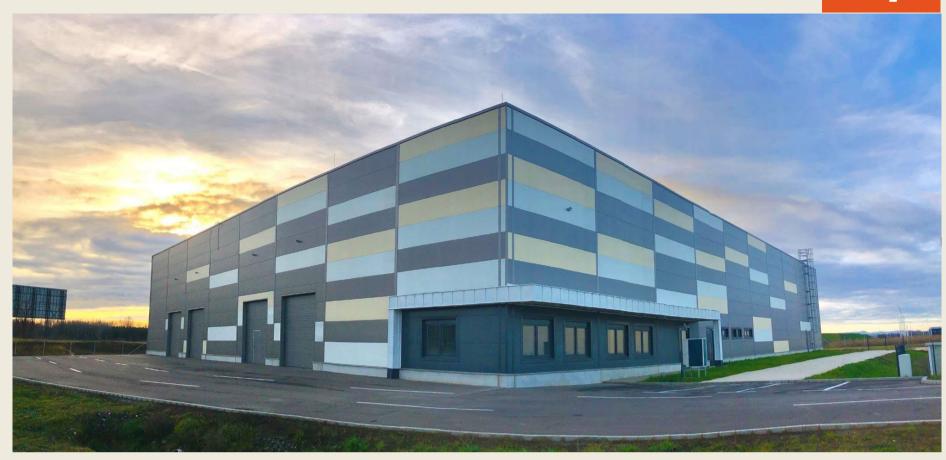

### ctPark BUDAPEST WEST

| LOCATION                                 | Biatorbá gy                                                  |
|------------------------------------------|--------------------------------------------------------------|
| Existing Total Area                      | 300 000 m <sup>2</sup>                                       |
| Pipeline (Planned + Current Development) | 88 417 m <sup>2</sup>                                        |
| Мар                                      | https://goo.gl/maps/5iMh5nKbA4k8E2s2A                        |
| Web <u>CTPark B</u>                      | Budapest West - Commercial Real Estate Developer And Manager |

- Located on the M1 highway, in the vicinity of the M0 ring road
- 19 km from Budapest city center (Biatorbágy)
- Long-distance bus stop in front of the park
- Ideal place for warehousing, distribution, cross-docking and other value-added operations for ambient, temperature controlled, chilled and frozen goods