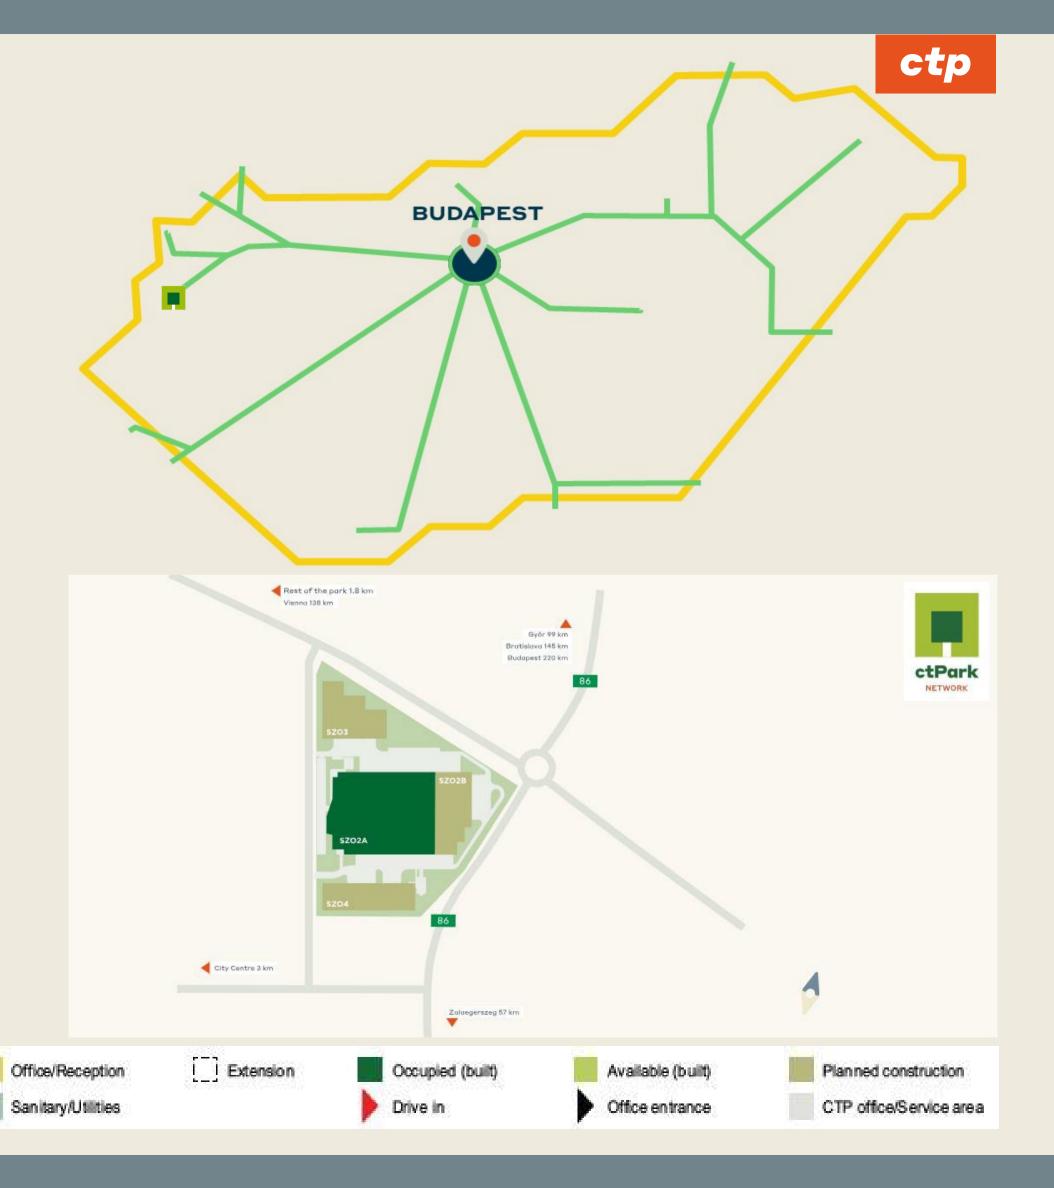

### ctPark ARRABONA

| LOCATION                                 | Győr                                                         |
|------------------------------------------|--------------------------------------------------------------|
| Existing Total Area                      | 41 619 m <sup>2</sup>                                        |
| Pipeline (Planned + Current Development) | 9 430 m <sup>2</sup>                                         |
| Мар                                      | https://goo.gl/maps/83B2sG4peQAvmMsw5                        |
| Web <u>CT</u>                            | Park Arrabona - Commercial Real Estate Developer And Manager |

- Located around 120 kms North-West of Budapest
- Only 120 kms from Vienna and less, than an hour away from Bratislava
- On a busy transit route towards Eastern Austria and Slovakia
- Ideal for international logistics, automotive businesses and production companies as well