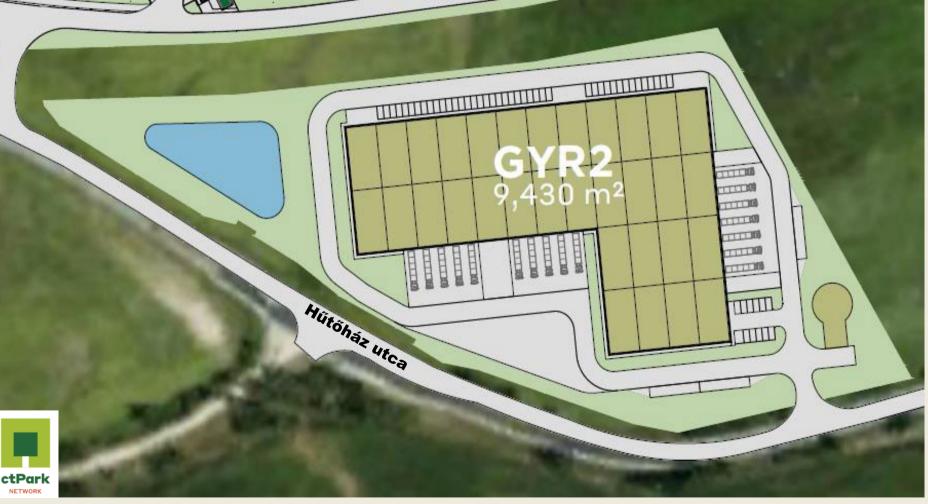

## ctPark ARRABONA

AVAILABLE FROM

Within 18 months from contracting

AVAILABLE WAREHOUSE AREA

9 430 m<sup>2</sup>

MINIMUM LEASE TERM

**5 YEARS** 

Cost- and energy efficient heat pumps

BREEAM Excellent (or above) targeted

Possibility for future tenant growth within the park

Public transport available to and from the industrial park

Ideal for company headquarter, light manufacturing or logistics operation

Within 1km from the Audi factory

Planned construction

CTP office/Service area

ctp