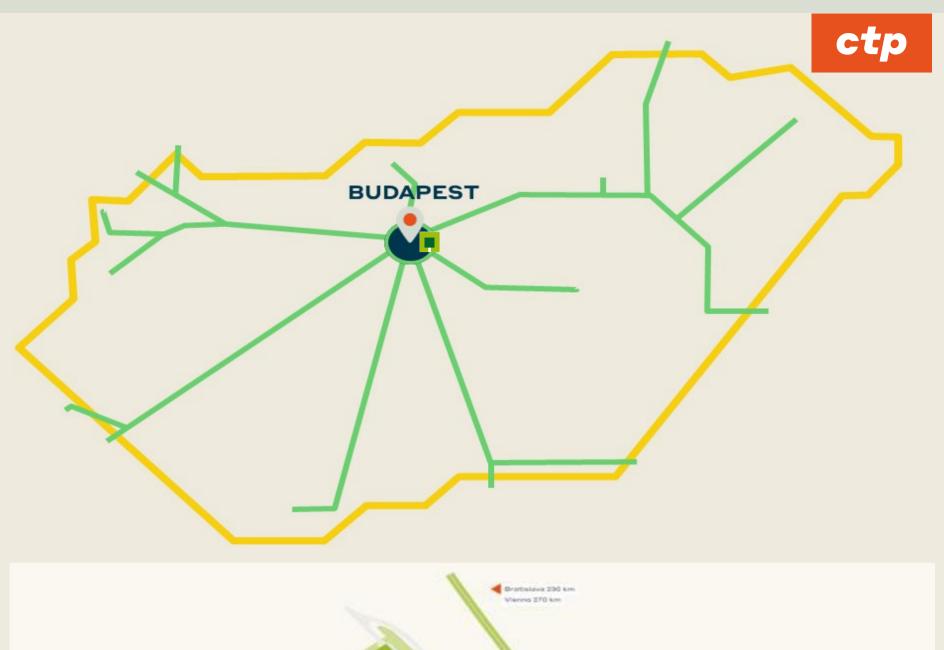

--------------------------------|
| Existing Total Area                      | 42 078 m <sup>2</sup>                                       |
| Pipeline (Planned + Current Development) | 118 737 m <sup>2</sup>                                      |
| Мар                                      | https://goo.gl/maps/ADs3wXVB5TCJ4Gz7A                       |
| Web                                      | CTPark Ecser - Commercial Real Estate Developer And Manager |

- Close to the airport
- Immediate vicinity of Hungary's capital
- Logistic hotspot of outstanding significance
- Direct access to M0 ringroad
- Outstanding transport connections to Kecskemét
   via the M5 Motorway and to Debrecen via the M3 motorway

Warehouse/Production

Yard/Parking space

Dynamically evolving economic environment





#### ctPark BUDAPEST ECSER - ECS1

AVAILABLE FROM

NOW

AVAILABLE WAREHOUSE AREA

33 455 m<sup>2</sup>

MINIMUM LEASE TERM

**5 YEARS** 



BREEAM Excellent (or above) targeted



Units available from 5 653 m²



Close to M0, M3, M4 and M5



Gas: subject to needs















Plan ned construction

CTP office/Service are a

#### ctp

#### ctPark BUDAPEST ECSER - ECS4

AVAILABLE FROM

NOW

AVAILABLE WAREHOUSE AREA

2 970 m<sup>2</sup>

MINIMUM LEASE TERM

**5 YEARS** 



BREEAM Excellent (or above) targeted



Standalone building, with 8 m internal height



Outstanding location



Direct access to M0















240



| LOCATION                                 | Nagytarcsa                                                  |
|------------------------------------------|------------