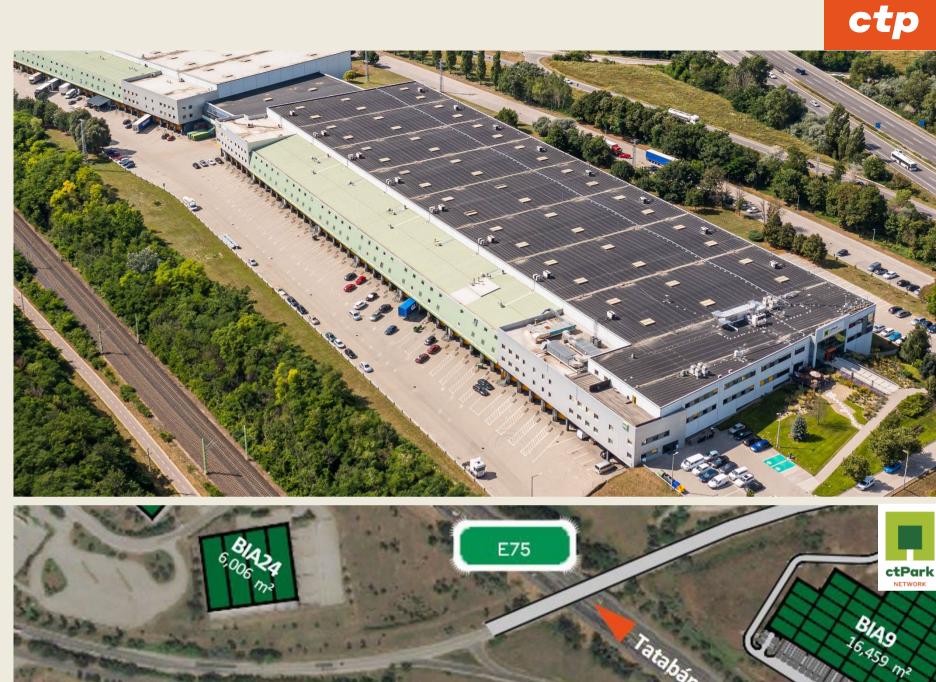

### ctPark BUDAPEST WEST

| LOCATION                                 | Biatorbá gy                                                  |
|------------------------------------------|--------------------------------------------------------------|
| Existing Total Area                      | 300 000 m <sup>2</sup>                                       |
| Pipeline (Planned + Current Development) | 88 417 m <sup>2</sup>                                        |
| Мар                                      | https://goo.gl/maps/5iMh5nKbA4k8E2s2A                        |
| Web <u>CTPark B</u>                      | Budapest West - Commercial Real Estate Developer And Manager |

- Located on the M1 highway, in the vicinity of the M0 ring road
- 19 km from Budapest city center (Biatorbágy)
- Long-distance bus stop in front of the park
- Ideal place for warehousing, distribution, cross-docking and other value-added operations for ambient, temperature controlled, chilled and frozen goods

Warehouse/Production

Yard/Parking space

AVAILABLE FROM

NOW

AVAILABLE WAREHOUSE AREA

16 081 m<sup>2</sup>

MINIMUM LEASE TERM

**5 YEARS** 