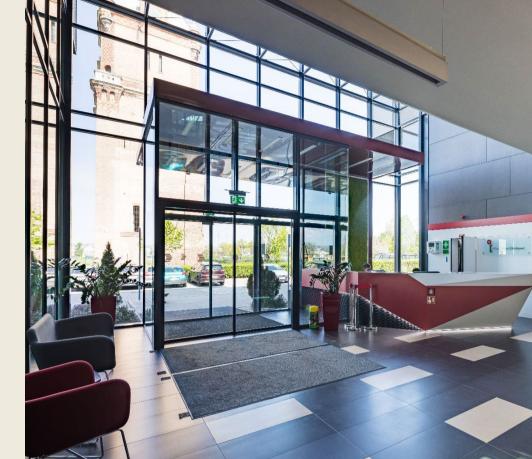

#### **BUDAPEST OFFICE CAMPUS**

| PARK                          | BUILDING | LOCATION     | SPACE TYPE       | AVAILABLE SPACE           | AVAILABLE FROM |
|-------------------------------|----------|--------------|------------------|---------------------------|----------------|
| CTPark Budapest Office Campus | BDP4     | District IX. | <u>Office</u>    | 140 - 550 m <sup>2</sup>  | NOW            |
| CTPark Budapest Office Campus | BDP4     | District IX. | <u>Warehouse</u> | 380 - 1600 m <sup>2</sup> | NOW            |

|                     | 6. Gubacsi rd., Budapest, District IX.                                       |
|---------------------|------------------------------------------------------------------------------|
| Existing Total Area | 8.000 m² office space, 4.000 m² storage area                                 |
| Мар                 | https://goo.gl/maps/QRbpERXeMWfCQg7F6                                        |
| Web                 | CTPark Budapest Office Campus - Commercial Real Estate Developer And Manager |

Yard/Parking space

- Perfect price / value ratio, with the proximity of the city center
- Fully customizable spaces for specific business processes
- Office units available from 140 sqm to 550 sqm
- Warehouse units with 6 meters clear height, available from

Drive in

Available (built)

Office en trance

Planned construction

CTP office/Service area

ctp

Daily shuttle bus service available to and from the campus

Ideal for last-mile logistics, wholesale trade or workshops