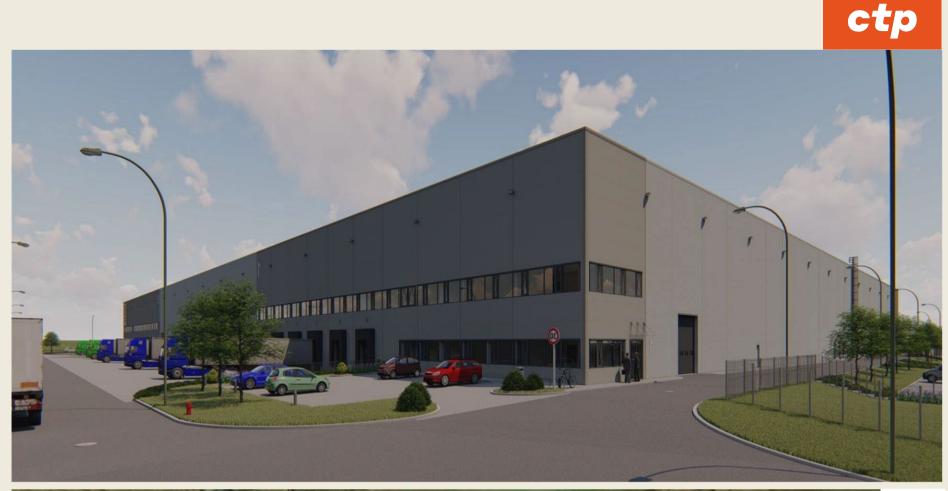

#### ctPark BUDAPEST VECSÉS

| LOCATION                       | Vecsés                                                       |
|--------------------------------|--------------------------------------------------------------|
| Existing Total Area            | 81 607 m <sup>2</sup>                                        |
| Pipeline (Planned Development) | 289 328 m <sup>2</sup>                                       |
| Мар                            | https://goo.gl/maps/g8anbiMgFsYnFFGz7                        |
| Web                            | CTPark Vecsés - Commercial Real Estate Developer And Manager |

#### ctPark budapest vecsés – vcs4

AVAILABLE FROM

Within 18 months of contracting

AVAILABLE WAREHOUSE AREA

88 162 m<sup>2</sup>

MINIMUM LEASE TERM

**5 YEARS** 

Warehouse/Production

Yard/Parking space

Cost- and energy efficient heat pumps

BREEAM Excellent (or above) targeted

Units available from 18 400 m²

Ideal for company headquarter, light manufacturing or logistics operation

Available (built)

Office en trance

Planned construction

CTP office/Service area

Occupied (built)

Drive in

[\_] Extension

Office/Reception

San ltary/Utilities