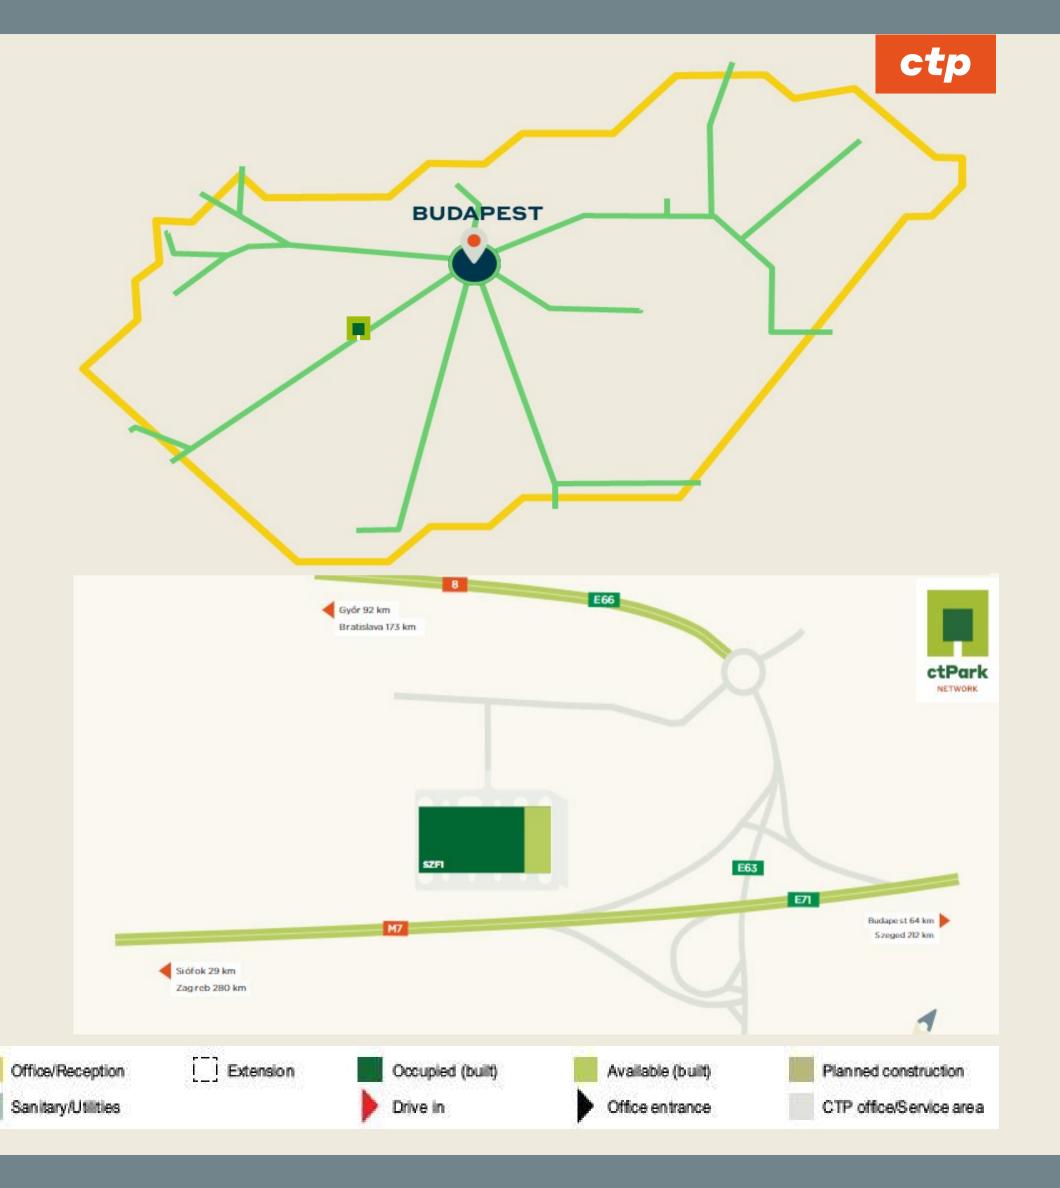

Close to M5

Plan ned construction

CTP office/Service area

| LOCATION            | Székesfehérvár                                                       |
|---------------------|----------------------------------------------------------------------|
| Existing Total Area | 24 920 m <sup>2</sup>                                                |
| Avaliable           | 5 102 m <sup>2</sup>                                                 |
| Мар                 | https://goo.gl/maps/U6Xz61nAUVvDeKok8                                |
| Web                 | CTPark Székesfehérvár - Commercial Real Estate Developer And Manager |

- Located next to M7 motorway
- 65 km to the southwest of Budapest
- High-bay warehouse for logistics, including office and social areas
- The building is split into 5 units allowing smaller enterprises to also take advantage of the location

CTP office/Service area

## ctPark székesfehérvár - szf1

AVAILABLE FROM

NOW

AVAILABLE WAREHOUSE AREA

5 102 m<sup>2</sup>

MINIMUM LEASE TERM

**5 YEARS** 

Warehouse/Production

Sanitary/Utilities

Yard/Parking space

BREEAM Certified - Very Good

Outstanding location

Direct access to M7

Ideal for company headquarter, light manufacturing or logistics operation

Office en trance

Drive in