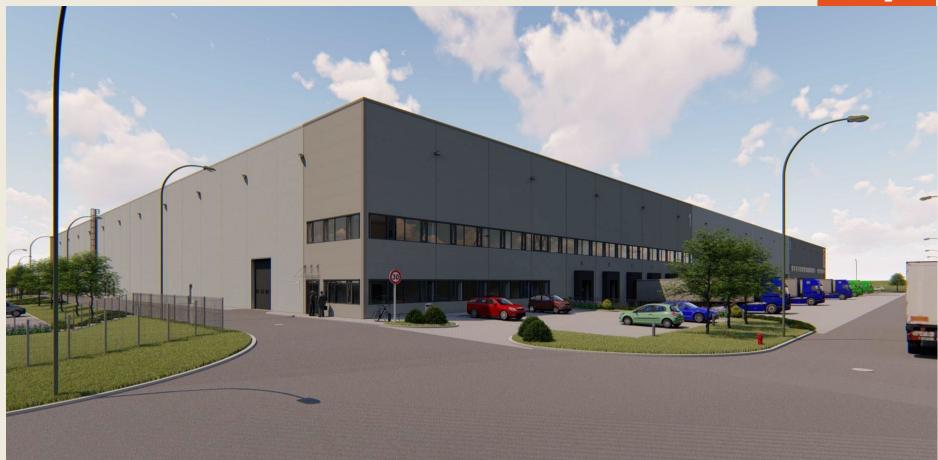

#### ctPark TATABÁNYA - TBN5

AVAILABLE FROM

NOW

AVAILABLE WAREHOUSE AREA

32 712 m<sup>2</sup>

MINIMUM LEASE TERM

**5 YEARS** 

Warehouse/Production

Yard/Parking space

Cost- and energy efficient heat pumps installed

BREEAM Excellent (or above) targeted

Possibility for future tenant growth within the park

Units available from 5 218 m<sup>2</sup>

Public transport available to and from the industrial park

Ideal for company headquarter, light manufacturing or logistics operation

Available (built)

Office en trance

Planned construction

CTP office/Service are a

Occupied (built)

Drive in

Extension