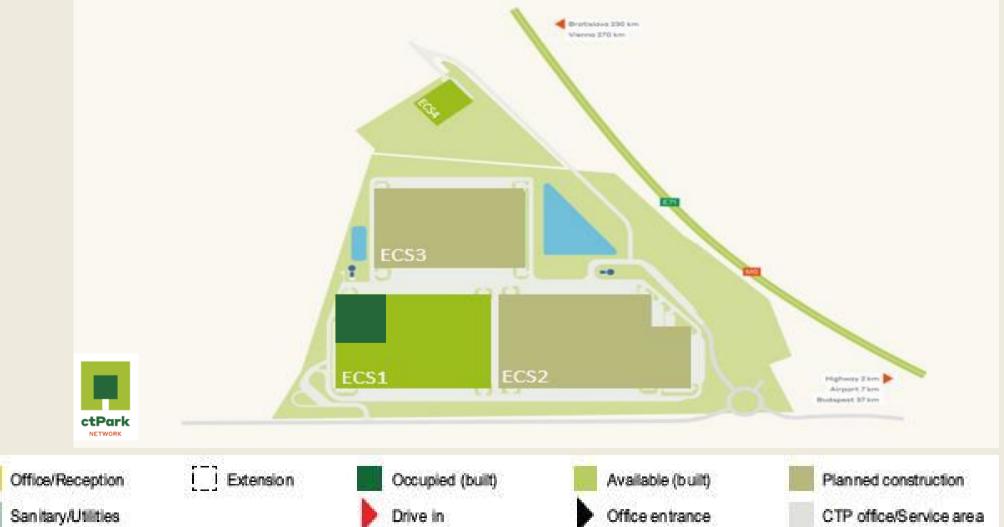

#### ctPark BUDAPEST ECSER - ECS1

AVAILABLE FROM

NOW

AVAILABLE WAREHOUSE AREA

33 455 m<sup>2</sup>

MINIMUM LEASE TERM

**5 YEARS** 

BREEAM Excellent (or above) targeted

Units available from 5 653 m²

Close to M0, M3, M4 and M5

Gas: subject to needs

Plan ned construction

CTP office/Service are a

#### ctPark BUDAPEST ECSER - ECS4

AVAILABLE FROM

NOW

AVAILABLE WAREHOUSE AREA

2 970 m<sup>2</sup>

MINIMUM LEASE TERM

**5 YEARS** 

BREEAM Excellent (or above) targeted

Standalone building, with 8 m internal height

Outstanding location

Direct access to M0

240

| LOCATION                                 | Nagytarcsa                                                  |
|------------------------------------------|-------------------------------------------------------------|
| Existing Total Area                      | 47 663 m <sup>2</sup>                                       |
| Pipeline (Planned + Current Development) | 72 310 m <sup>2</sup>                                       |
| Мар                                      | https://goo.gl/maps/YKWwqQmGxxU8tTyE6                       |
| Web <u>CTPark Bu</u>                     | dapest North - Commercial Real Estate Developer And Manager |