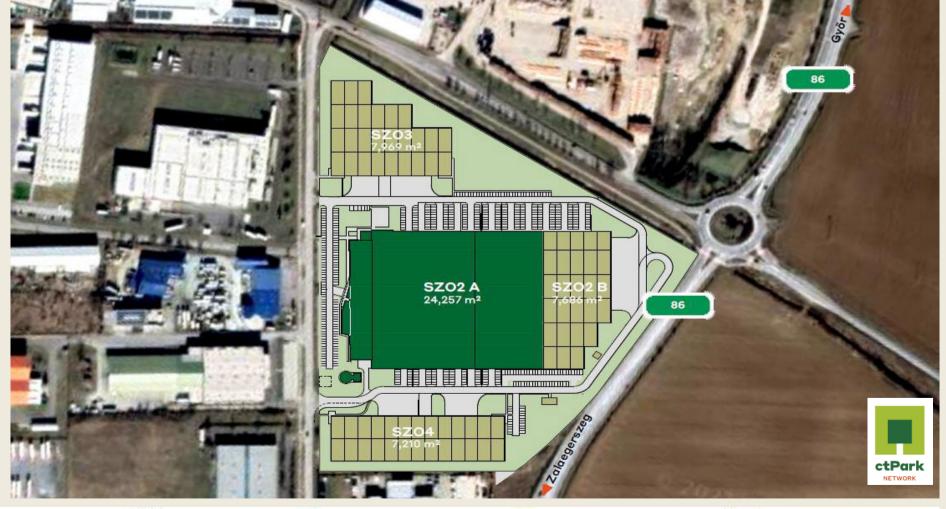

### ctPark szombathely – szo3&szo4

AVAILABLE FROM

Within 18 months of contracting

AVAILABLE WAREHOUSE AREA

15 179 m<sup>2</sup>

MINIMUM LEASE TERM

**5 YEARS** 

Cost- and energy efficient heat pumps

BREEAM Excellent (or above) targeted

Possibility for future tenant growth within the park

Units available from 7 210 m<sup>2</sup>

Public transport available to and from the industrial park

Ideal for company headquarter, light manufacturing or logistics operation