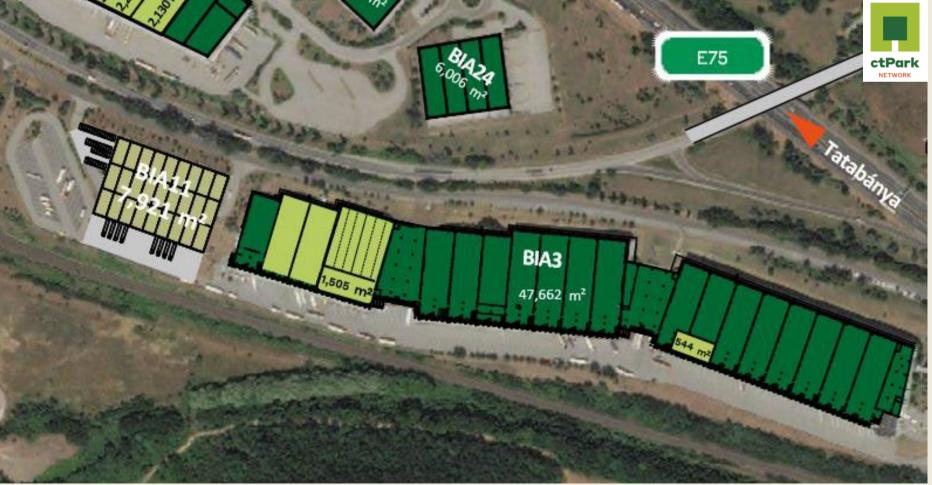

### ctPark BUDAPEST WEST

| LOCATION                                 | Biatorbá gy                                                  |
|------------------------------------------|--------------------------------------------------------------|
| Existing Total Area                      | 300 000 m <sup>2</sup>                                       |
| Pipeline (Planned + Current Development) | 88 417 m <sup>2</sup>                                        |
| Мар                                      | https://goo.gl/maps/5iMh5nKbA4k8E2s2A                        |
| Web <u>CTPark B</u>                      | Budapest West - Commercial Real Estate Developer And Manager |

- Located on the M1 highway, in the vicinity of the M0 ring road
- 19 km from Budapest city center (Biatorbágy)
- Long-distance bus stop in front of the park
- Ideal place for warehousing, distribution, cross-docking and other value-added operations for ambient, temperature controlled, chilled and frozen goods

Warehouse/Production

Yard/Parking space

AVAILABLE FROM

NOW

AVAILABLE WAREHOUSE AREA

16 081 m<sup>2</sup>

MINIMUM LEASE TERM

**5 YEARS** 

Office en trance

CTP office/Service area

AVAILABLE FROM

NOW

AVAILABLE WAREHOUSE AREA

1905 + 1932 m<sup>2</sup>

MINIMUM LEASE TERM

**5 YEARS** 

BREEAM Certified - Very Good

Units available from 1905 m<sup>2</sup>

Up to 3 390 m² mezzanine space available

Up to 1432 m² office space available

Up to 5 docking gates / unit

AVAILABLE FROM

NOW

AVAILABLE WAREHOUSE AREA

2 111 + 2 247 m<sup>2</sup>

MINIMUM LEASE TERM

**5 YEARS** 

BREEAM Certified - Very Good

Units available from 2 111 m<sup>2</sup>

Up to 3 390 m² mezzanine space available

Up to 1432 m² office space available

Up to 5 docking gates / unit

Planned construction

CTP office/Service area

AVAILABLE FROM

NOW

AVAILABLE MEZZANINE WAREHOUSE AREA

1505 m<sup>2</sup>

MINIMUM LEASE TERM

**5 YEARS** 

BREEAM Certified - Very Good

Second floor warehouse space

Offices available

Industrial elevator available

AVAILABLE FROM

NOW

AVAILABLE MEZZANINE WAREHOUSE AREA

544 m<sup>2</sup>

MINIMUM LEASE TERM

**5 YEARS** 

BREEAM Certified - Very Good

First floor warehouse space

Offices available

Industrial elevator available