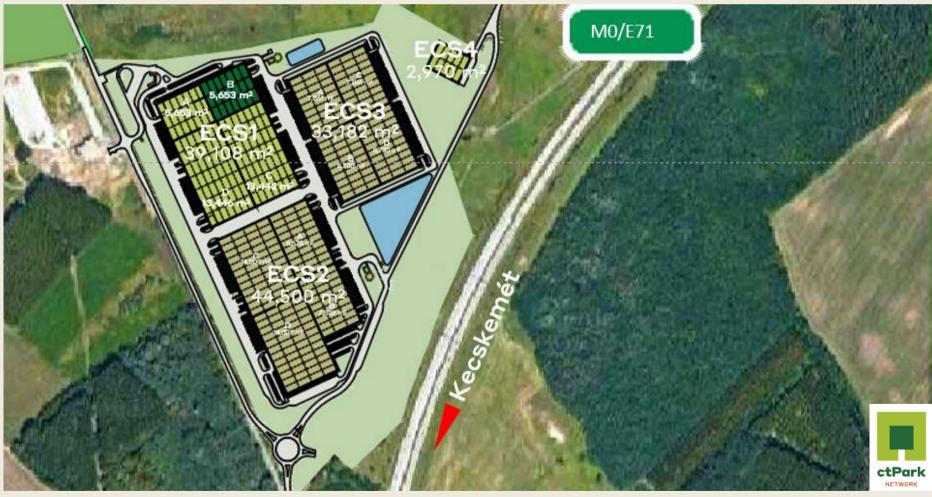

#### ctPark BUDAPEST ECSER

| LOCATION                                 | Ecser                                                       |
|------------------------------------------|-------------------------------------------------------------|
| Existing Total Area                      | 42 078 m <sup>2</sup>                                       |
| Pipeline (Planned + Current Development) | 118 737 m <sup>2</sup>                                      |
| Мар                                      | https://goo.gl/maps/ADs3wXVB5TCJ4Gz7A                       |
| Web                                      | CTPark Ecser - Commercial Real Estate Developer And Manager |

- Close to the airport
- Immediate vicinity of Hungary's capital
- Logistic hotspot of outstanding significance
- Direct access to M0 ringroad
- Outstanding transport connections to Kecskemét
   via the M5 Motorway and to Debrecen via the M3 motorway

#### ctPark BUDAPEST ECSER - ECS1

AVAILABLE FROM

NOW

AVAILABLE WAREHOUSE AREA

33 455 m<sup>2</sup>

MINIMUM LEASE TERM

**5 YEARS** 

BREEAM Excellent (or above) targeted

#### ctPark BUDAPEST ECSER - ECS4

AVAILABLE FROM

NOW

AVAILABLE WAREHOUSE AREA

2 970 m<sup>2</sup>

MINIMUM LEASE TERM

**5 YEARS** 

BREEAM Excellent (or above) targeted