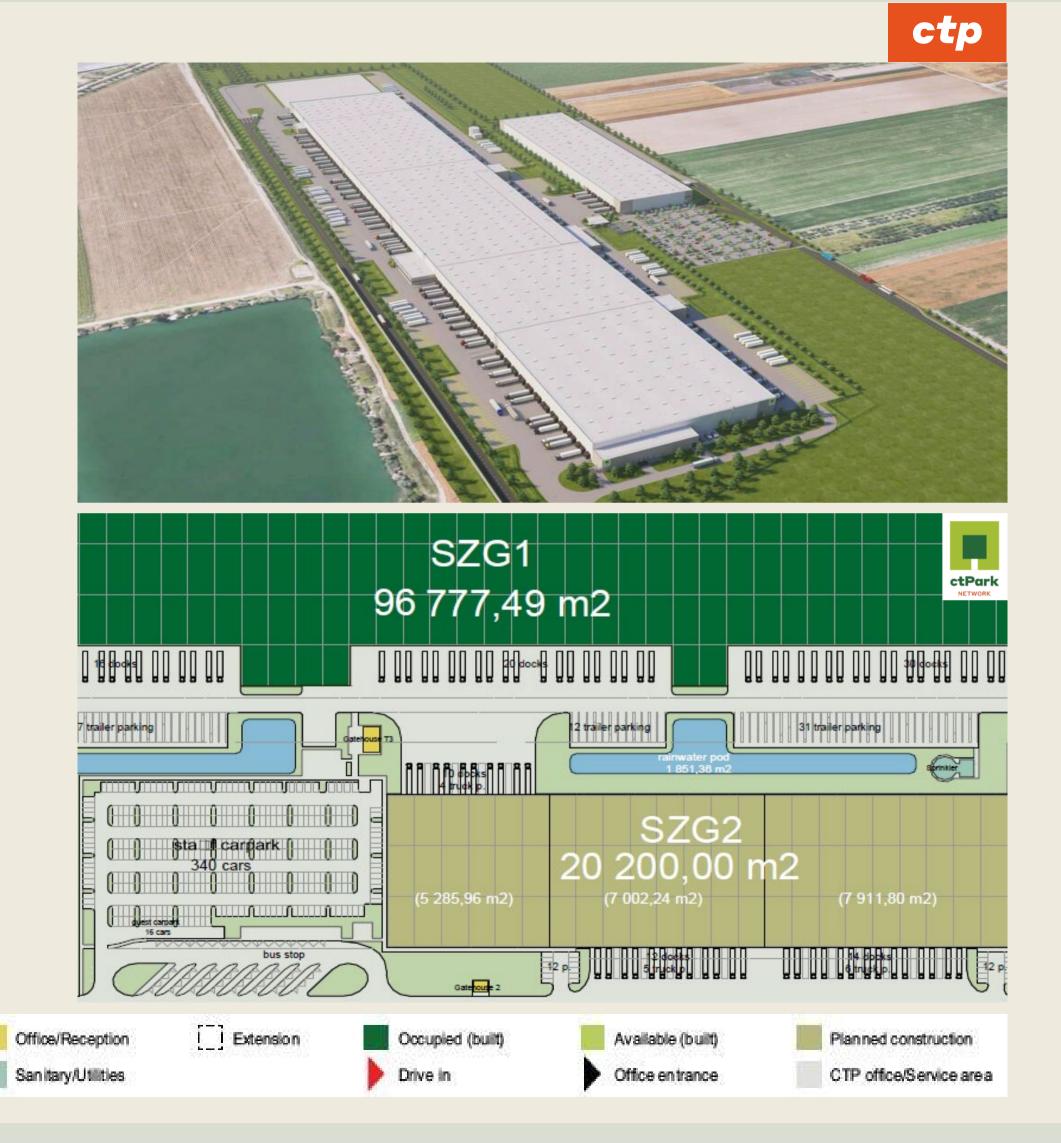

Units available from 5 286 m<sup>2</sup>

Office & Social area – 476 m<sup>2</sup>

| LOCATION                         | Dunaharaszti                                                         |
|----------------------------------|----------------------------------------------------------------------|
| Existing Total Area              | 57 792 m <sup>2</sup>                                                |
| Pipeline (Planned + Current Deve | lopment) 0 m <sup>2</sup>                                            |
| Мар                              | https://goo.gl/maps/gPxcG5tyFW1pWqtv6                                |
| Web                              | CTPark Budapest South - Commercial Real Estate Developer And Manager |

- Budapest International Airport is just a few minutes' drive
- Located in the immediate vicinity of the M0 ring road and the M5 motorway, which connects Budapest to Kecskemét, as well as Serbia and Romania

Warehouse/Production

Yard/Parking space

Ideal for logistics and production companies as well

#### ctPark BUDAPEST SOUTH - DNH2

AVAILABLE FROM

NOW

AVAILABLE WAREHOUSE AREA

9 960 m<sup>2</sup>

MINIMUM LEASE TERM

**5 YEARS** 

Cost- and energy efficient heat pumps installed

**BREEAM Certified - Excellent** 

Close to M0, M3, M4 and M5

Ideal for company headquarter, light manufacturing or logistics operation

CTP office/Service area