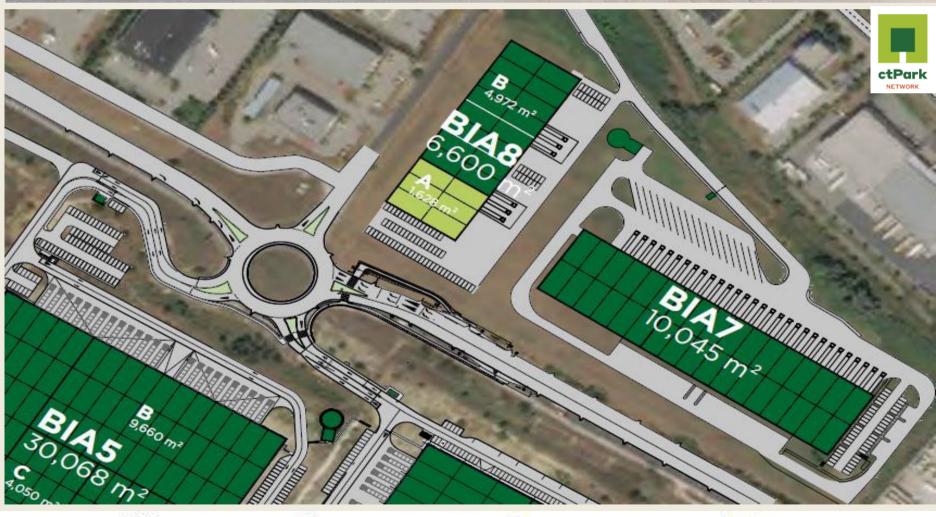

#### ctPark BUDAPEST WEST - BIA8

AVAILABLE FROM

NOW

AVAILABLE WAREHOUSE AREA

1628 m<sup>2</sup>

MINIMUM LEASE TERM

**5 YEARS** 

Warehouse/Production

AVAILABLE WAREHOUSE AREA

7 921 m<sup>2</sup>

MINIMUM LEASE TERM

**5 YEARS** 

Cost- and energy efficient heat pumps installed

BREEAM Excellent (or above) targeted

Long-distance bus stop in front of the park

Units available from 3 000 m<sup>2</sup>

Ideal for company headquarter, light manufacturing or logistics operation

CTP office/Service area