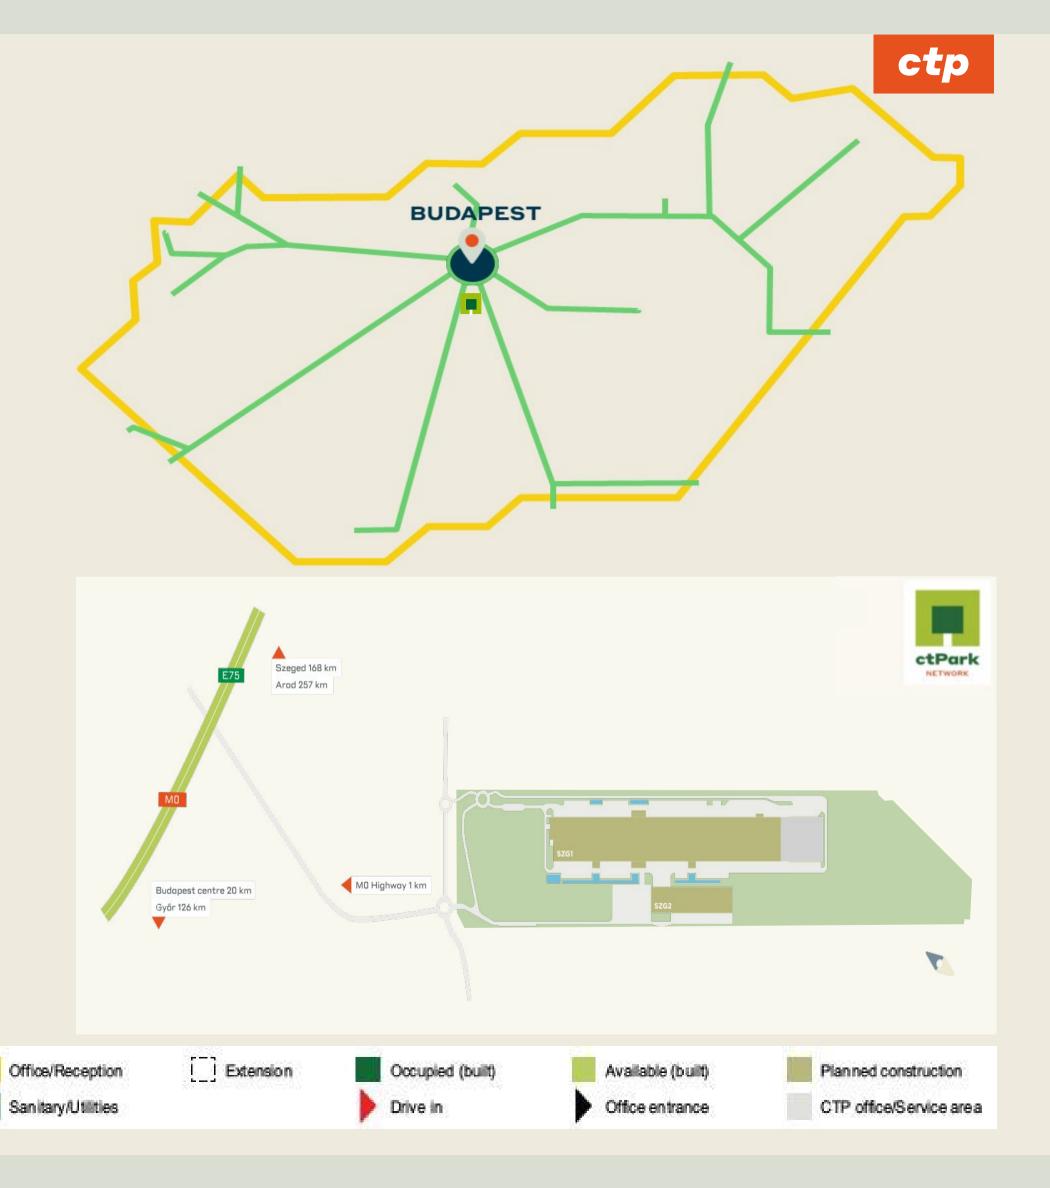

#### ctPark budapest szigetszentmiklós – szg2

AVAILABLE FROM

Q3 2024

AVAILABLE WAREHOUSE AREA

20 200 m<sup>2</sup>

MINIMUM LEASE TERM

**5 YEARS** 

Warehouse/Production

Yard/Parking space

Cost- and energy efficient heat pumps

BREEAM Excellent (or above) targeted

Ideal for company headquarter, light manufacturing or logistics operation

**Outstanding location** 

Direct access to M0

Units available from 5 286 m<sup>2</sup>

Office & Social area – 476 m<sup>2</sup>

| LOCATION                         | Dunaharaszti                                                         |
|----------------------------------|----------------------------------------------------------------------|
| Existing Total Area              | 57 792 m <sup>2</sup>                                                |
| Pipeline (Planned + Current Deve | lopment) 0 m <sup>2</sup>                                            |
| Мар                              | https://goo.gl/maps/gPxcG5tyFW1pWqtv6                                |
| Web                              | CTPark Budapest South - Commercial Real Estate Developer And Manager |