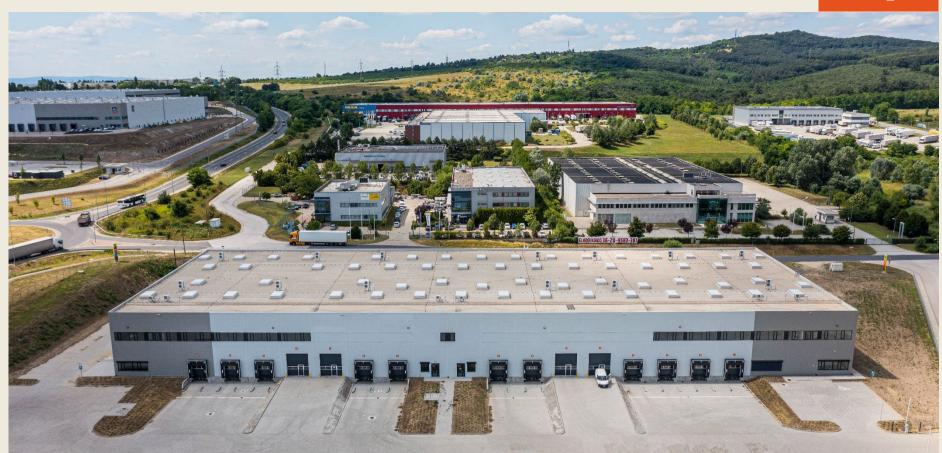

### ctPark BUDAPEST WEST

| LOCATION                                 | Biatorbá gy                                                  |
|------------------------------------------|--------------------------------------------------------------|
| Existing Total Area                      | 300 000 m <sup>2</sup>                                       |
| Pipeline (Planned + Current Development) | 88 417 m <sup>2</sup>                                        |
| Мар                                      | https://goo.gl/maps/5iMh5nKbA4k8E2s2A                        |
| Web <u>CTPark B</u>                      | Budapest West - Commercial Real Estate Developer And Manager |

Warehouse/Production

Yard/Parking space

AVAILABLE FROM

NOW

AVAILABLE WAREHOUSE AREA

16 081 m<sup>2</sup>

MINIMUM LEASE TERM

**5 YEARS** 

#### ctPark BUDAPEST WEST - BIA8

AVAILABLE FROM

NOW

AVAILABLE WAREHOUSE AREA

1628 m<sup>2</sup>

MINIMUM LEASE TERM

**5 YEARS** 

Warehouse/Production

AVAILABLE WAREHOUSE AREA

7 921 m<sup>2</sup>

MINIMUM LEASE TERM

**5 YEARS** 

Cost- and energy efficient heat pumps installed

BREEAM Excellent (or above) targeted

Long-distance bus stop in front of the park

Units available from 3 000 m<sup>2</sup>