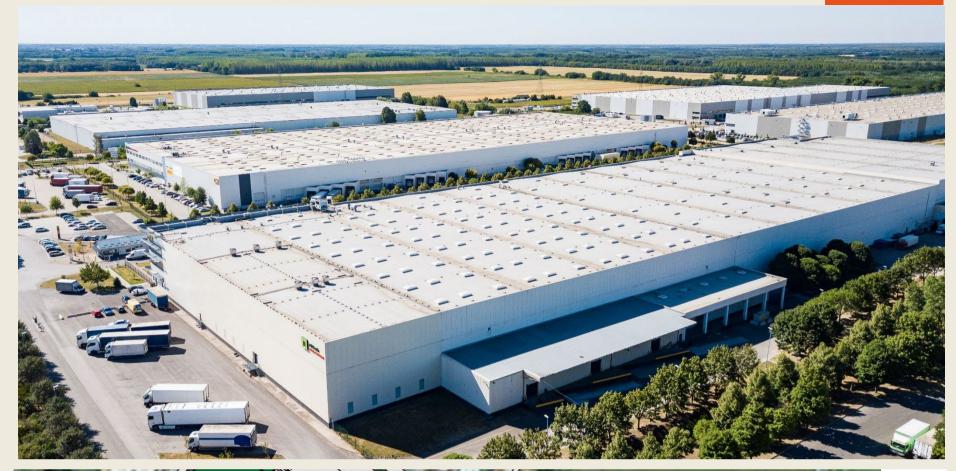

### ctPark BUDAPEST WEST

| LOCATION                                 | Biatorbá gy                                                  |
|------------------------------------------|--------------------------------------------------------------|
| Existing Total Area                      | 300 000 m <sup>2</sup>                                       |
| Pipeline (Planned + Current Development) | 88 417 m <sup>2</sup>                                        |
| Мар                                      | https://goo.gl/maps/5iMh5nKbA4k8E2s2A                        |
| Web <u>CTPark B</u>                      | Budapest West - Commercial Real Estate Developer And Manager |

- Located on the M1 highway, in the vicinity of the M0 ring road
- 19 km from Budapest city center (Biatorbágy)
- Long-distance bus stop in front of the park
- Ideal place for warehousing, distribution, cross-docking and other value-added operations for ambient, temperature controlled, chilled and frozen goods