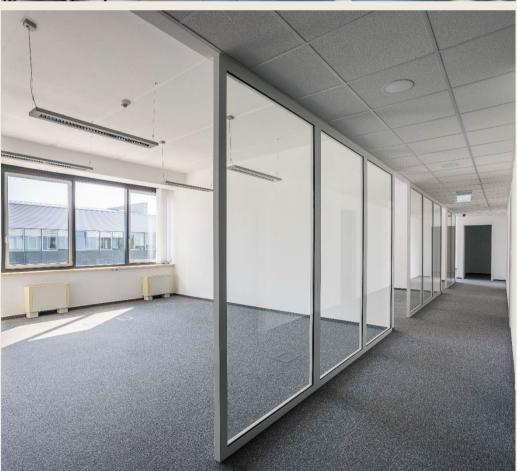

#### **BUDAPEST OFFICE CAMPUS**

| PARK                          | BUILDING | LOCATION     | SPACE TYPE       | AVAILABLE SPACE           | AVAILABLE FROM |
|-------------------------------|----------|--------------|------------------|---------------------------|----------------|
| CTPark Budapest Office Campus | BDP4     | District IX. | <u>Office</u>    | 140 - 550 m <sup>2</sup>  | NOW            |
| CTPark Budapest Office Campus | BDP4     | District IX. | <u>Warehouse</u> | 380 - 1600 m <sup>2</sup> | NOW            |

# ctPark BUDAPEST OFFICE CAMPUS - BDP4

AVAILABLE FROM

NOW

TOTAL AVAILABLE AREA

1980 m<sup>2</sup>

MINIMUM LEASE TERM

2 YEARS

Units available from 380 m² to 1600 m²

Heated units with 6 meters clear height

Daily shuttle bus service available to and from the campus

Event space available for tenants

CTP office/Service area