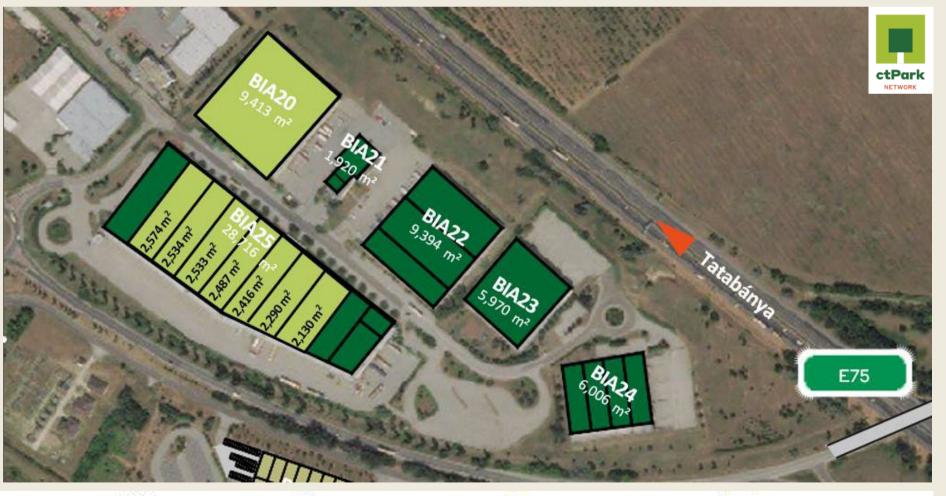

#### ctPark BUDAPEST WEST - BIA20

AVAILABLE FROM

Q1 2024

AVAILABLE WAREHOUSE AREA

9 413 m<sup>2</sup>

MINIMUM LEASE TERM

**5 YEARS** 

Warehouse/Production

Yard/Parking space

BREEAM certified - VERY GOOD

Ideal for company headquarter, light manufacturing or logistics operation

Mezzanine: 1 325 m² available

Office: 135 m² available

AVAILABLE FROM

NOW

AVAILABLE WAREHOUSE AREA

1 261 m<sup>2</sup>

MINIMUM LEASE TERM

**5 YEARS** 

BREEAM certified - VERY GOOD

Next to M1 motorway

Office space: 240 m² available

Ideal for company headquarter, light manufacturing or logistics operation

Building under modernization – scheduled finish: December '23

#### ctPark BUDAPEST WEST - BIA25

AVAILABLE FROM

Q2 2024

AVAILABLE WAREHOUSE AREA

16 964 m<sup>2</sup>

MINIMUM LEASE TERM

**5 YEARS** 

BREEAM certified - VERY GOOD

Units available from 2 130 m<sup>2</sup>

Mezzanine: up to 2 350 m² available

Office: up to 682 m² available

Ideal for company headquarter, light manufacturing or logistics operation

Planned construction

CTP office/Service area