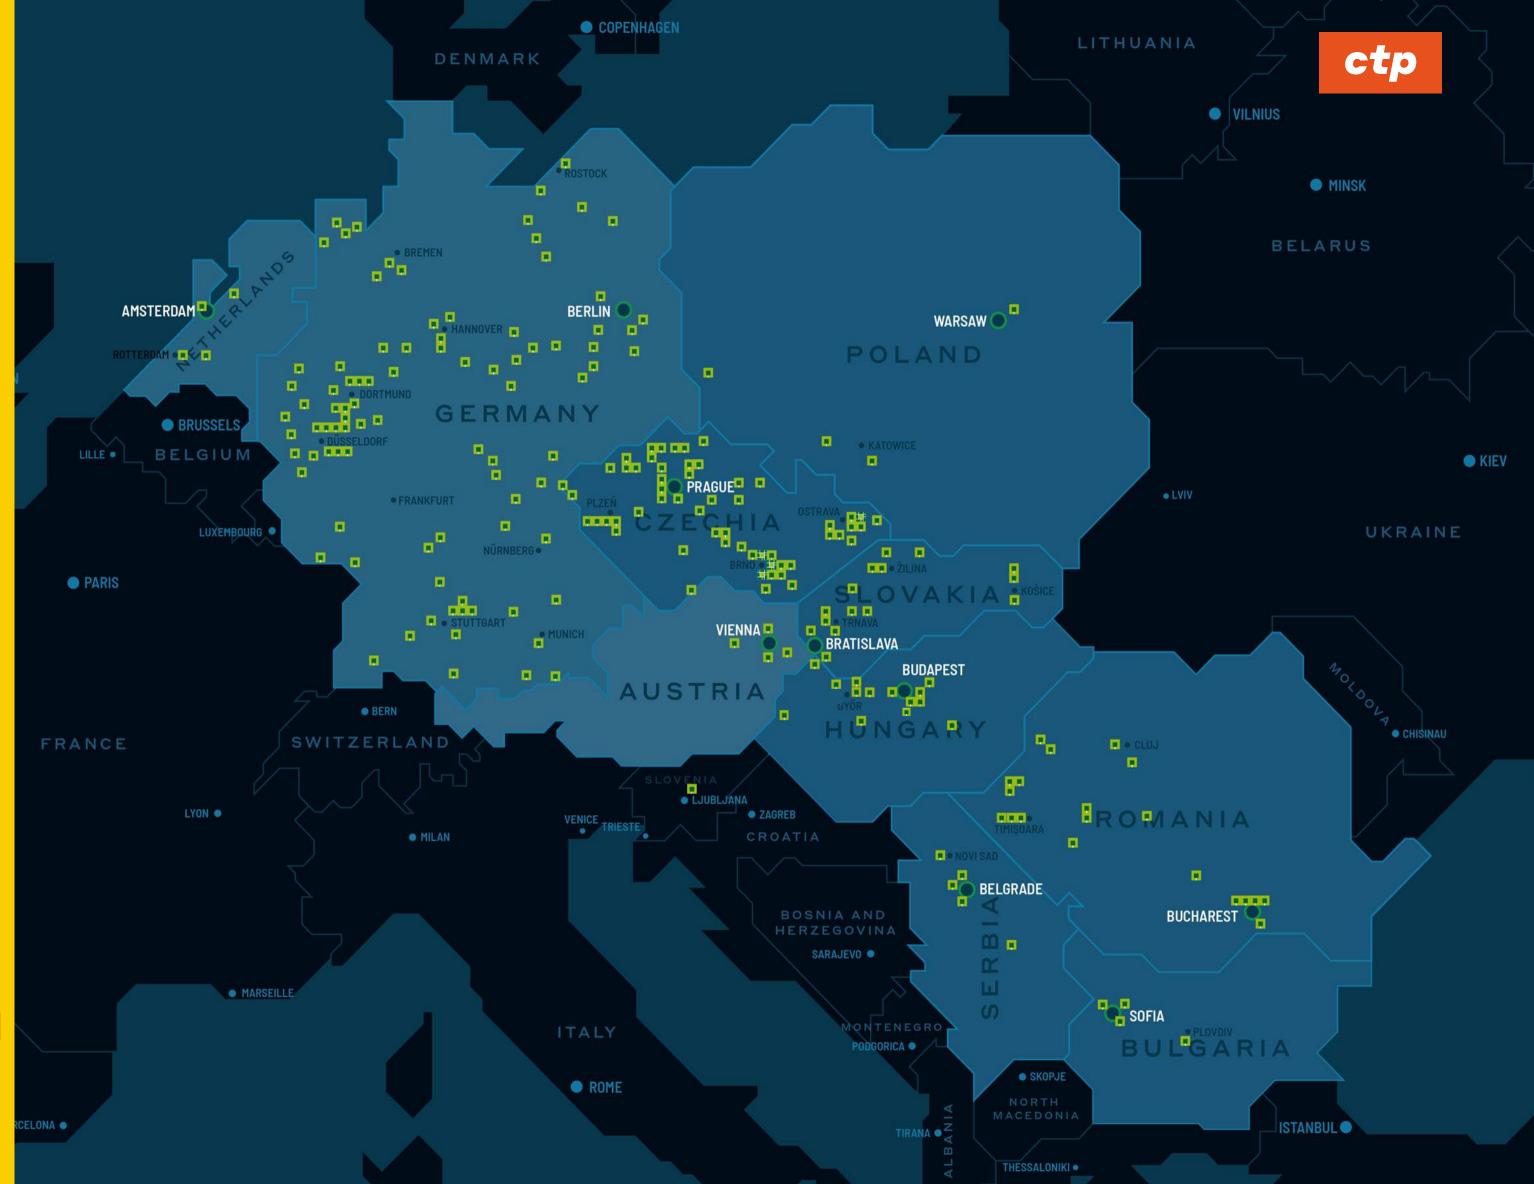

## 11+ million LETTABLE AREA, IN M<sup>2</sup>

10 COUNTRIES

1000+
DIVERSIFIED CLIENTS

400+
BREEAM CERTIFIED BUILDINGS

20.7 million

#### HUNGARY ctp

GLA

Million

132,000 Under Construction m<sup>2</sup>

14

CTParks

CTHub

### ctParks around BUDAPEST