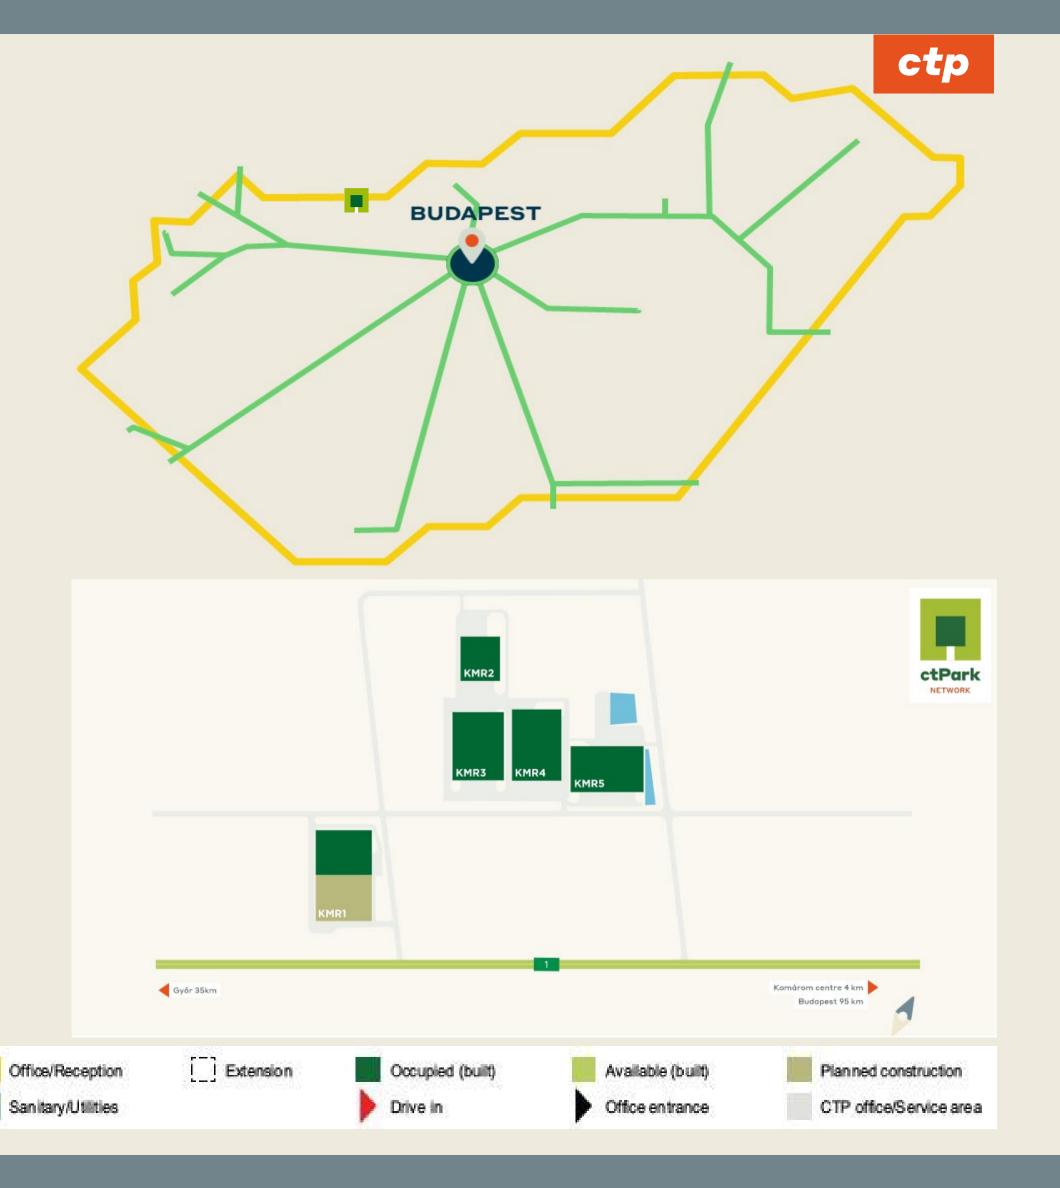

Office/Reception

San Itary/Utilities

| LOCATION                                | Komárom                                                      |
|-----------------------------------------|--------------------------------------------------------------|
| Existing Total Area                     | 69 908 m²                                                    |
| Pipeline (Planned + Current Development | ) 11 645 m <sup>2</sup>                                      |
| Мар                                     | https://goo.gl/maps/xjdgwCGzdQX3W9jj6                        |
| Web                                     | TPark Komárom - Commercial Real Estate Developer And Manager |

- Located west of the Hungarian capital, creating a link between Budapest, and Vienna/Bratislava.
- 60 km west of Budapest via the M1 motorway
- On the busiest transit route between Budapest and Vienna/Bratislava
- Ideal for international logistics, automotive businesses and production companies as well

#### ctp

AVAILABLE FROM

Within 15 months of contracting

AVAILABLE WAREHOUSE AREA

11 645 m<sup>2</sup>

MINIMUM LEASE TERM

**5 YEARS** 

Cost- and energy efficient heat pumps

BREEAM Excellent (or above) targeted

Outstanding location

Ideal for company headquarter, light manufacturing or logistics operation

Units available from 5 000 m<sup>2</sup>

Public transport available to and from the industrial park