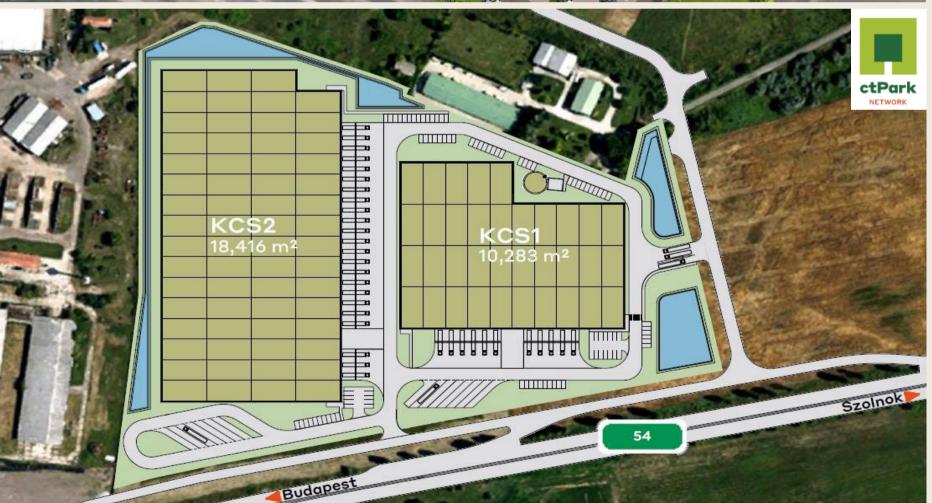

### ctPark KECSKEMÉT - KCS1 & KCS2

AVAILABLE FROM

Within 15 months of contracting

AVAILABLE WAREHOUSE AREA

10 283 m<sup>2</sup> & 18 416 m<sup>2</sup>

MINIMUM LEASE TERM

**5 YEARS** 

Cost- and energy efficient heat pumps

BREEAM Excellent (or above) targeted

Logistic hotspot of outstanding significance

Within 900 meters from the Mercedes factory

Close to M5

Units available from 10 283 m<sup>2</sup>

AVAILABLE FROM

Within 15 months of contracting

AVAILABLE WAREHOUSE AREA

11 447 m<sup>2</sup>

MINIMUM LEASE TERM

**5 YEARS** 

Cost- and energy efficient heat pumps

BREEAM Excellent (or above) targeted

Logistic hotspot of outstanding significance

Less, than 200 meters from the Mercedes factory

Close to M5

Plan ned construction

CTP office/Service area

| LOCATION            | Székesfehérvár                                                       |
|---------------------|----------------------------------------------------------------------|
| Existing Total Area | 24 920 m <sup>2</sup>                                                |
| Avaliable           | 5 102 m <sup>2</sup>                                                 |
| Мар                 | https://goo.gl/maps/U6Xz61nAUVvDeKok8                                |
| Web                 | CTPark Székesfehérvár - Commercial Real Estate Developer And Manager |