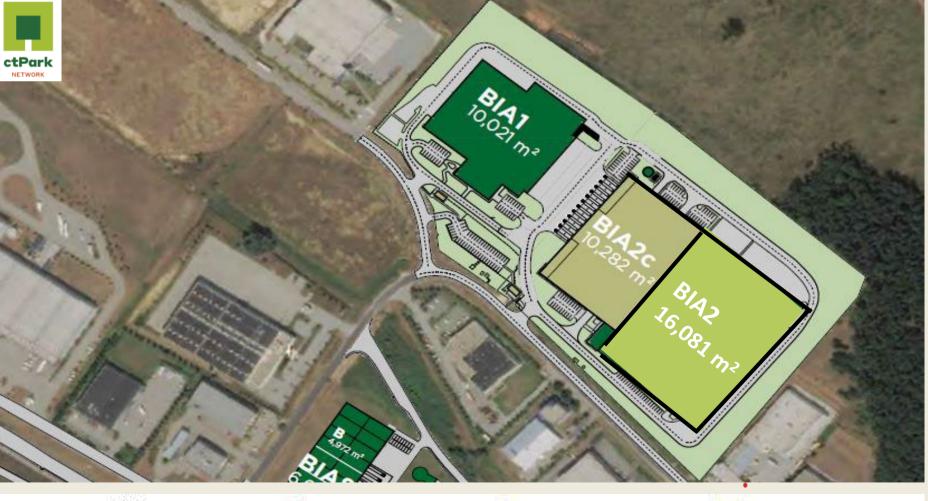

### ctPark BUDAPEST WEST

| LOCATION                                 | Biatorbá gy                                                  |
|------------------------------------------|--------------------------------------------------------------|
| Existing Total Area                      | 300 000 m <sup>2</sup>                                       |
| Pipeline (Planned + Current Development) | 88 417 m <sup>2</sup>                                        |
| Мар                                      | https://goo.gl/maps/5iMh5nKbA4k8E2s2A                        |
| Web <u>CTPark B</u>                      | Budapest West - Commercial Real Estate Developer And Manager |

- Located on the M1 highway, in the vicinity of the M0 ring road
- 19 km from Budapest city center (Biatorbágy)
- Long-distance bus stop in front of the park
- Ideal place for warehousing, distribution, cross-docking and other value-added operations for ambient, temperature controlled, chilled and frozen goods

Warehouse/Production

Yard/Parking space

AVAILABLE FROM

NOW

AVAILABLE WAREHOUSE AREA

16 081 m<sup>2</sup>

MINIMUM LEASE TERM

**5 YEARS** 

Ideal for company headquarter, light manufacturing, heavy industry or logistics operation

Offices, sanitary and mezzanine up to 965 m²

Equipped with cranes and compressed air

Planned construction

CTP office/Service area

ctp

AVAILABLE FROM

Q3 2024

AVAILABLE WAREHOUSE AREA

10 282 m<sup>2</sup>

MINIMUM LEASE TERM

**5 YEARS** 

Warehouse/Production

Yard/Parking space

Sanitary/Utilities

Long-distance bus stop in front of the park

Ideal for company headquarter, light manufacturing or logistics operation

Offices, sanitary and mezzanine up to 965 m²

Drive in