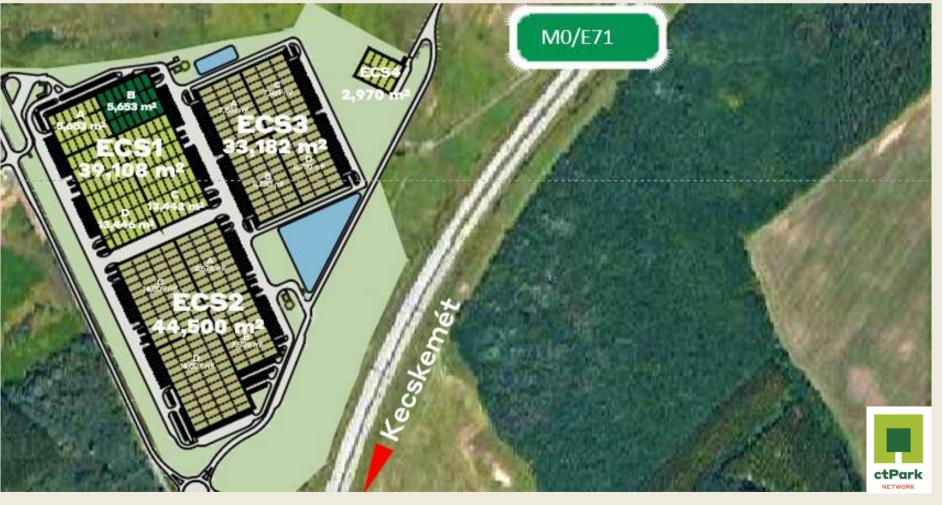

#### ctPark BUDAPEST ECSER

| LOCATION                                 | Ecser                                                       |
|------------------------------------------|-------------------------------------------------------------|
| Existing Total Area                      | 42 078 m <sup>2</sup>                                       |
| Pipeline (Planned + Current Development) | 118 737 m <sup>2</sup>                                      |
| Мар                                      | https://goo.gl/maps/ADs3wXVB5TCJ4Gz7A                       |
| Web                                      | CTPark Ecser - Commercial Real Estate Developer And Manager |

- Close to the airport
- Immediate vicinity of Hungary's capital
- Logistic hotspot of outstanding significance
- Direct access to M0 ringroad
- Outstanding transport connections to Kecskemét
   via the M5 Motorway and to Debrecen via the M3 motorway

#### ctPark BUDAPEST ECSER - ECS1

AVAILABLE FROM

NOW

AVAILABLE WAREHOUSE AREA

33 455 m<sup>2</sup>

MINIMUM LEASE TERM

**5 YEARS** 

BREEAM Excellent (or above) targeted

#### ctPark BUDAPEST ECSER - ECS4

AVAILABLE FROM

NOW

AVAILABLE WAREHOUSE AREA

2 970 m<sup>2</sup>

MINIMUM LEASE TERM

**5 YEARS** 

BREEAM Excellent (or above) targeted