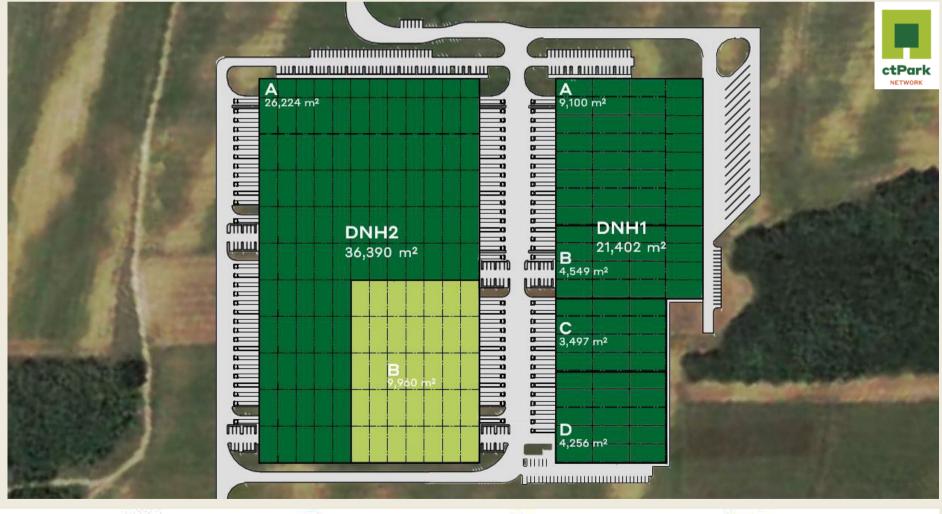

Units available from 5 286 m<sup>2</sup>

Office & Social area – 476 m<sup>2</sup>

| LOCATION                         | Dunaharaszti                                                         |
|----------------------------------|----------------------------------------------------------------------|
| Existing Total Area              | 57 792 m <sup>2</sup>                                                |
| Pipeline (Planned + Current Deve | lopment) 0 m <sup>2</sup>                                            |
| Мар                              | https://goo.gl/maps/gPxcG5tyFW1pWqtv6                                |
| Web                              | CTPark Budapest South - Commercial Real Estate Developer And Manager |

#### ctPark BUDAPEST SOUTH - DNH2

AVAILABLE FROM

NOW

AVAILABLE WAREHOUSE AREA

9 960 m<sup>2</sup>

MINIMUM LEASE TERM

**5 YEARS** 

Cost- and energy efficient heat pumps installed

**BREEAM Certified - Excellent** 

Close to M0, M3, M4 and M5

Ideal for company headquarter, light manufacturing or logistics operation

CTP office/Service area