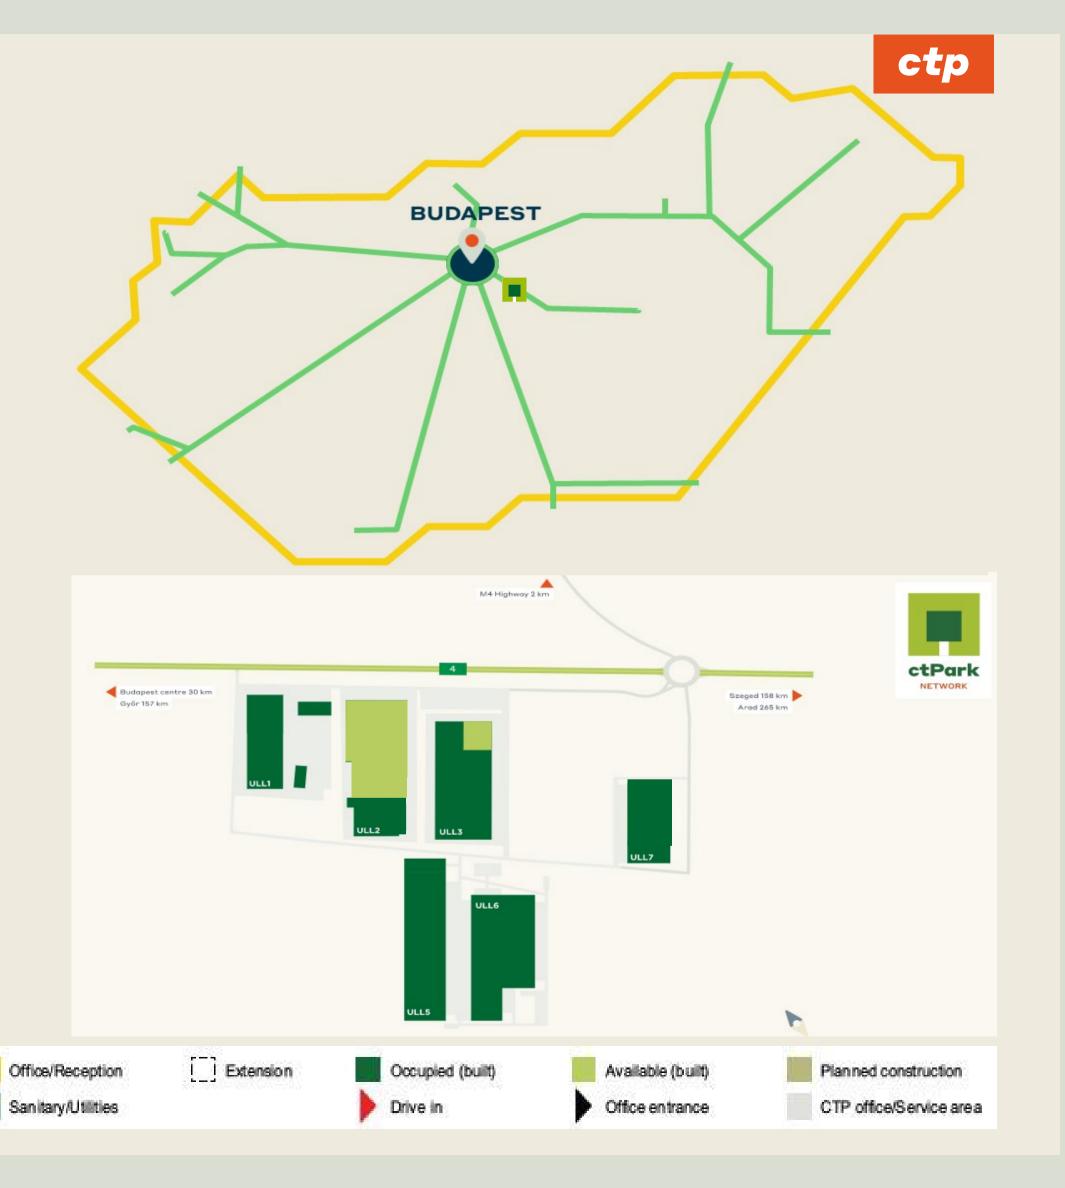

### ctParks around BUDAPEST

| LOCATION            | Üllő                                                                |  |
|---------------------|---------------------------------------------------------------------|--|
| Existing Total Area | 210 419 m <sup>2</sup>                                              |  |
| Мар                 | https://goo.gl/maps/CAycZe133RocxY4D8                               |  |
| Web                 | CTPark Budapest East - Commercial Real Estate Developer And Manager |  |

- High-bay logistics warehouse with offices located in Üllő
- 8 km to the southeast of Budapest at the intersection of M0 ring road and motorway M4, the busiest transit route to and from Budapest
- Budapest International Airport is just a few minutes' drive