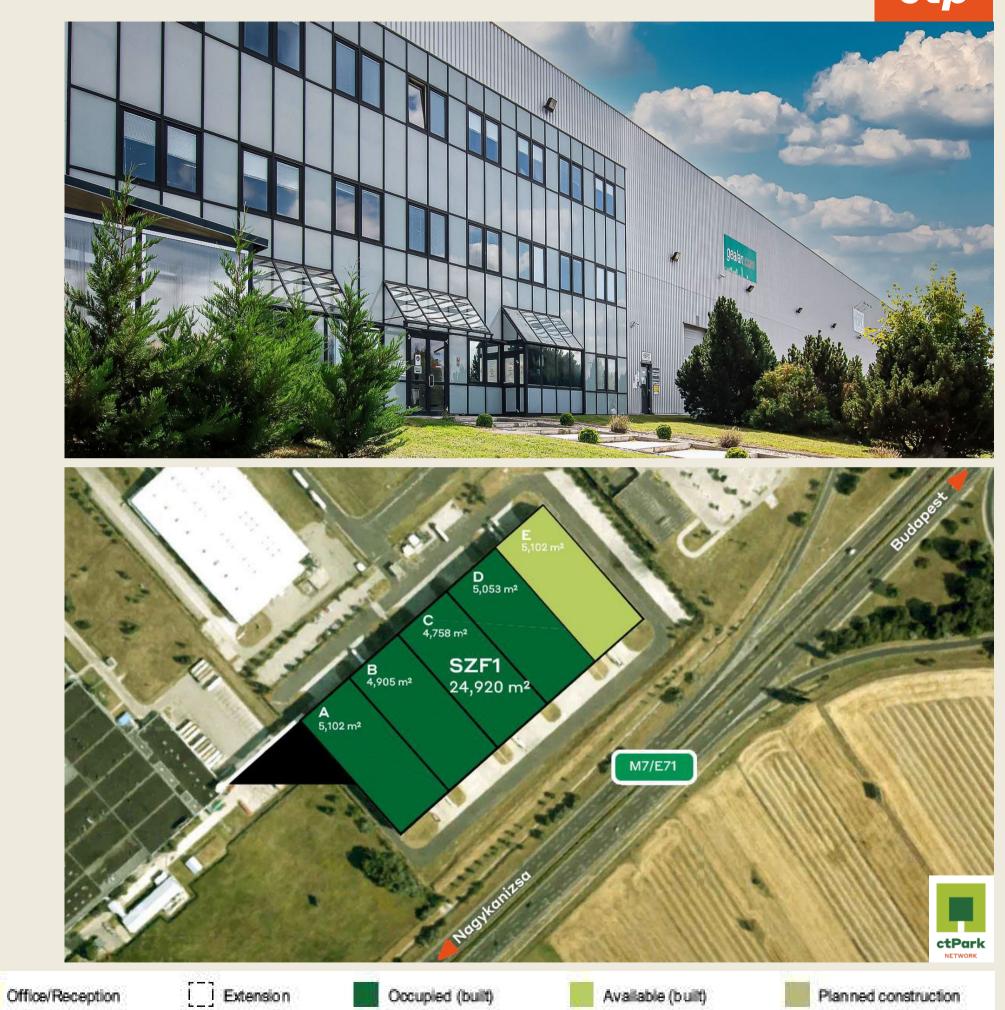

Close to M5

Plan ned construction

CTP office/Service area

| LOCATION            | Székesfehérvár                                                       |
|---------------------|----------------------------------------------------------------------|
| Existing Total Area | 24 920 m <sup>2</sup>                                                |
| Avaliable           | 5 102 m <sup>2</sup>                                                 |
| Мар                 | https://goo.gl/maps/U6Xz61nAUVvDeKok8                                |
| Web                 | CTPark Székesfehérvár - Commercial Real Estate Developer And Manager |

- Located next to M7 motorway
- 65 km to the southwest of Budapest
- High-bay warehouse for logistics, including office and social areas
- The building is split into 5 units allowing smaller enterprises to also take advantage of the location

## ctPark székesfehérvár - szf1

AVAILABLE FROM

NOW

AVAILABLE WAREHOUSE AREA

5 102 m<sup>2</sup>

MINIMUM LEASE TERM

**5 YEARS** 

Warehouse/Production

Sanitary/Utilities

Yard/Parking space

BREEAM Certified - Very Good

Outstanding location

Direct access to M7

Ideal for company headquarter, light manufacturing or logistics operation

Office en trance

Drive in