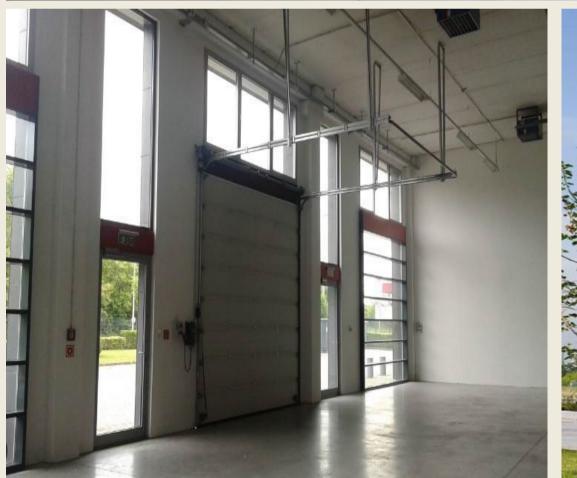

Ideal for company headquarter, light manufacturing, heavy industry or logistics operation

Offices, sanitary and mezzanine up to 965 m²

Equipped with cranes and compressed air

Planned construction

CTP office/Service area