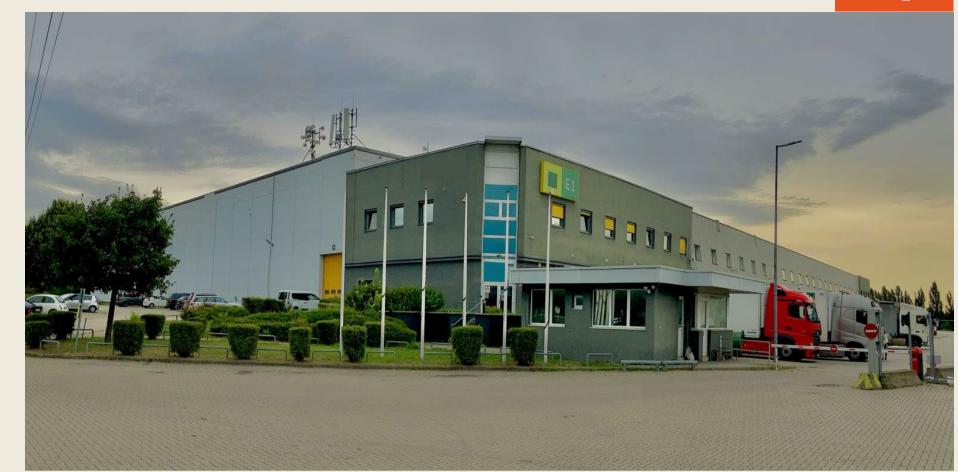

#### ctPark BUDAPEST WEST - BIA20

AVAILABLE FROM

Q1 2024

AVAILABLE WAREHOUSE AREA

9 413 m<sup>2</sup>

MINIMUM LEASE TERM

**5 YEARS** 

Warehouse/Production

Yard/Parking space

BREEAM certified - VERY GOOD

Ideal for company headquarter, light manufacturing or logistics operation

Mezzanine: 1 325 m² available

Office: 135 m² available

AVAILABLE FROM

NOW

AVAILABLE WAREHOUSE AREA

1 261 m<sup>2</sup>

MINIMUM LEASE TERM

**5 YEARS** 

BREEAM certified - VERY GOOD

Next to M1 motorway

Office space: 240 m² available

Ideal for company headquarter, light manufacturing or logistics operation

Building under modernization – scheduled finish: December '23