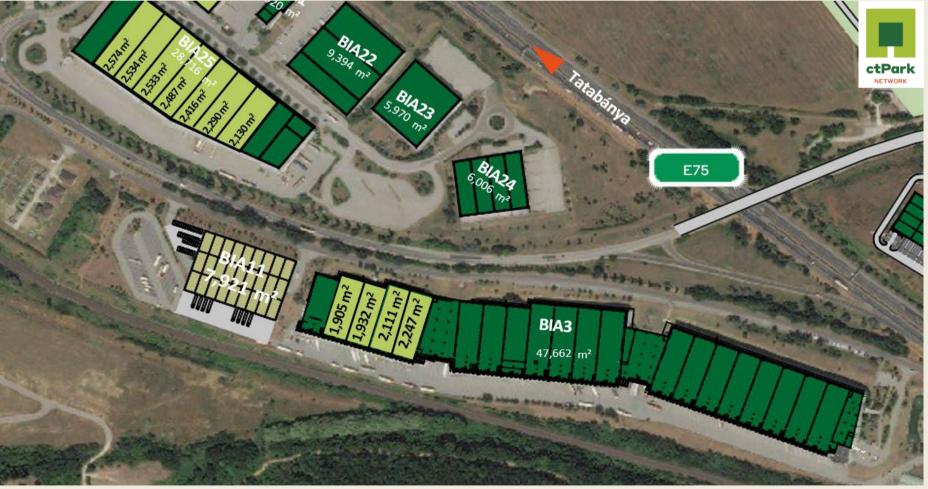

### ctPark BUDAPEST WEST

| LOCATION                                 | Biatorbá gy                                                  |
|------------------------------------------|--------------------------------------------------------------|
| Existing Total Area                      | 300 000 m <sup>2</sup>                                       |
| Pipeline (Planned + Current Development) | 88 417 m <sup>2</sup>                                        |
| Мар                                      | https://goo.gl/maps/5iMh5nKbA4k8E2s2A                        |
| Web <u>CTPark B</u>                      | Budapest West - Commercial Real Estate Developer And Manager |

- Located on the M1 highway, in the vicinity of the M0 ring road
- 19 km from Budapest city center (Biatorbágy)
- Long-distance bus stop in front of the park
- Ideal place for warehousing, distribution, cross-docking and other value-added operations for ambient, temperature controlled, chilled and frozen goods

Warehouse/Production

Yard/Parking space

AVAILABLE FROM

NOW

AVAILABLE WAREHOUSE AREA

16 081 m<sup>2</sup>

MINIMUM LEASE TERM

**5 YEARS** 

Ideal for company headquarter, light manufacturing, heavy industry or logistics operation

Offices, sanitary and mezzanine up to 965 m²

Equipped with cranes and compressed air

Planned construction

CTP office/Service area

ctp

AVAILABLE FROM

Q3 2024

AVAILABLE WAREHOUSE AREA

10 282 m<sup>2</sup>

MINIMUM LEASE TERM

**5 YEARS** 

Warehouse/Production

Yard/Parking space

Sanitary/Utilities

Long-distance bus stop in front of the park

Ideal for company headquarter, light manufacturing or logistics operation

Offices, sanitary and mezzanine up to 965 m²

Drive in

Office en trance

CTP office/Service area

AVAILABLE FROM

NOW

AVAILABLE WAREHOUSE AREA

1905 + 1932 m<sup>2</sup>

MINIMUM LEASE TERM

**5 YEARS** 

BREEAM Certified - Very Good

Units available from 1905 m<sup>2</sup>

Up to 3 390 m² mezzanine space available

Up to 1432 m² office space available

Up to 5 docking gates / unit

AVAILABLE FROM

NOW

AVAILABLE WAREHOUSE AREA

2 111 + 2 247 m<sup>2</sup>

MINIMUM LEASE TERM

**5 YEARS** 

BREEAM Certified - Very Good

Units available from 2 111 m<sup>2</sup>

Up to 3 390 m² mezzanine space available

Up to 1432 m² office space available

Up to 5 docking gates / unit

Planned construction

CTP office/Service area

AVAILABLE FROM

NOW

AVAILABLE MEZZANINE WAREHOUSE AREA

1505 m<sup>2</sup>

MINIMUM LEASE TERM

**5 YEARS** 

BREEAM Certified - Very Good

Second floor warehouse space

Offices available

Industrial elevator available

AVAILABLE FROM

NOW

AVAILABLE MEZZANINE WAREHOUSE AREA

544 m<sup>2</sup>

MINIMUM LEASE TERM

**5 YEARS** 

BREEAM Certified - Very Good

First floor warehouse space

Offices available

Industrial elevator available

#### ctPark BUDAPEST WEST - BIA8

AVAILABLE FROM

NOW

AVAILABLE WAREHOUSE AREA

1628 m<sup>2</sup>

MINIMUM LEASE TERM

**5 YEARS** 

Warehouse/Production

Yard/Parking space

Ideal for company headquarter, light manufacturing or logistics operation

Offices: Up to 326 m² available

Long-distance bus stop in front of the park

Available (built)

Office en trance

Planned construction

CTP office/Service are a

Occupied (built)

Drive in

[\_] Extension

Office/Reception

San Itary/Utilities

AVAILABLE FROM

NOW

AVAILABLE WAREHOUSE AREA

7 921 m<sup>2</sup>

MINIMUM LEASE TERM

**5 YEARS** 

Cost- and energy efficient heat pumps installed

BREEAM Excellent (or above) targeted

Long-distance bus stop in front of the park

Units available from 3 000 m<sup>2</sup>

Ideal for company headquarter, light manufacturing or logistics operation

CTP office/Service area

#### ctPark BUDAPEST WEST - BIA20

AVAILABLE FROM

Q1 2024

AVAILABLE WAREHOUSE AREA

9 413 m<sup>2</sup>

MINIMUM LEASE TERM

**5 YEARS** 

Warehouse/Production

Yard/Parking space

BREEAM certified - VERY GOOD

Ideal for company headquarter, light manufacturing or logistics operation

Mezzanine: 1 325 m² available

Office: 135 m² available

AVAILABLE FROM

NOW

AVAILABLE WAREHOUSE AREA

1 261 m<sup>2</sup>

MINIMUM LEASE TERM

**5 YEARS** 

BREEAM certified - VERY GOOD

Next to M1 motorway

Office space: 240 m² available

Ideal for company headquarter, light manufacturing or logistics operation

Building under modernization – scheduled finish: December '23

CTP office/Service area

#### ctPark BUDAPEST WEST - BIA25

AVAILABLE FROM

Q2 2024

AVAILABLE WAREHOUSE AREA

16 964 m<sup>2</sup>

MINIMUM LEASE TERM

**5 YEARS** 

BREEAM certified - VERY GOOD

Units available from 2 130 m<sup>2</sup>

Mezzanine: up to 2 350 m² available

Office: up to 682 m² available

Ideal for company headquarter, light manufacturing or logistics operation

Planned construction

CTP office/Service area