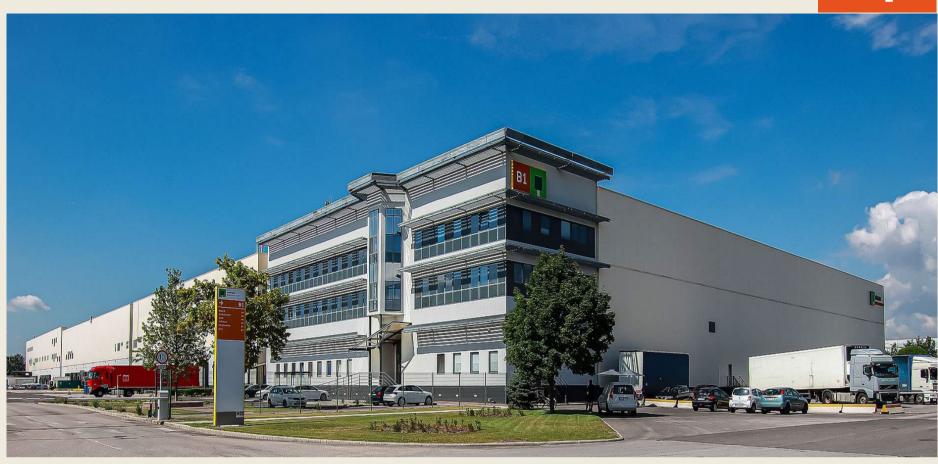

| LOCATION            | Üllő                                                                |  |
|---------------------|---------------------------------------------------------------------|--|
| Existing Total Area | 210 419 m <sup>2</sup>                                              |  |
| Мар                 | https://goo.gl/maps/CAycZe133RocxY4D8                               |  |
| Web                 | CTPark Budapest East - Commercial Real Estate Developer And Manager |  |

- High-bay logistics warehouse with offices located in Üllő
- 8 km to the southeast of Budapest at the intersection of M0 ring road and motorway M4, the busiest transit route to and from Budapest
- Budapest International Airport is just a few minutes' drive

Warehouse/Production

Yard/Parking space

Ideal for logistics and production companies as well