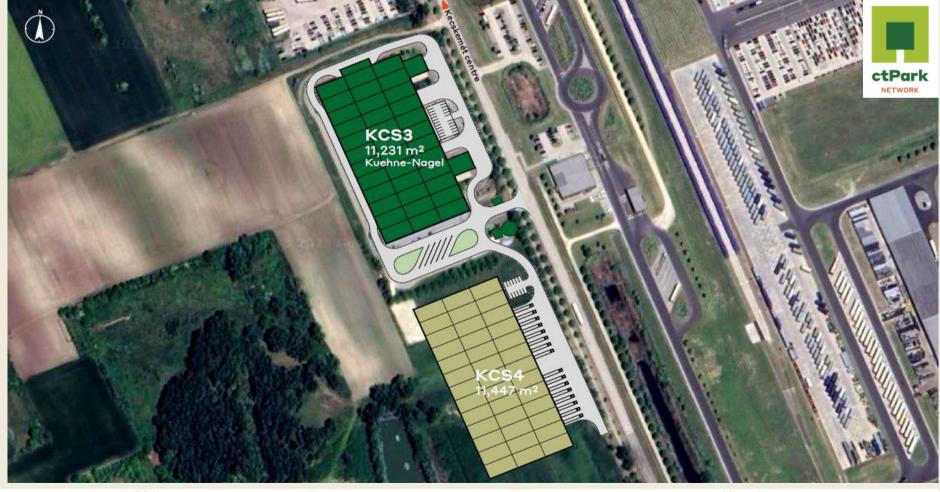

#### Existing lettable space and ongoing development projects - Countryside

| PARK                    | BUILDING      | CITY           | AVAILABLE WAREHOUSE<br>SPACE | AVAILABLE FROM             |
|-------------------------|---------------|----------------|------------------------------|----------------------------|
| CTPark Arrabona         | <u>GYR2</u>   | Győr           | 9 430 m²                     | 18 months from contracting |
| CTPark Szombathely      | <u>SZO3-4</u> | Szombathely    | 15 179 m <sup>2</sup>        | 18 months from contracting |
| <u>CTPark Kecskemét</u> | <u>KCS1-2</u> | Kecskemét      | 28 699 m²                    | 15 months from contracting |
| <u>CTPark Kecskemét</u> | KCS4          | Kecskemét      | 11 447 m <sup>2</sup>        | 15 months from contracting |
| CTPark Székesfehérvár   | SZF1          | Székesfehérvár | 5 102 m <sup>2</sup>         | NOW                        |
| CTPark Tatabánya        | TBN5          | Tatabánya      | 32 712 m <sup>2</sup>        | NOW                        |
| <u>CTPark Tatabánya</u> | TBN7          | Tatabánya      | 22 193 m <sup>2</sup>        | 15 months from contracting |
| <u>CTPark Komárom</u>   | KMR1B         | Komárom        | 11 645 m <sup>2</sup>        | 15 months from contracting |

AVAILABLE WAREHOUSE AREA

11 447 m<sup>2</sup>

MINIMUM LEASE TERM

**5 YEARS** 

Cost- and energy efficient heat pumps

BREEAM Excellent (or above) targeted

Logistic hotspot of outstanding significance

Less, than 200 meters from the Mercedes factory

Close to M5

Plan ned construction

CTP office/Service area

| LOCATION            | Székesfehérvár                                                       |
|---------------------|----------------------------------------------------------------------|
| Existing Total Area | 24 920 m <sup>2</sup>                                                |
| Avaliable           | 5 102 m <sup>2</sup>                                                 |
| Мар                 | https://goo.gl/maps/U6Xz61nAUVvDeKok8                                |
| Web                 | CTPark Székesfehérvár - Commercial Real Estate Developer And Manager |