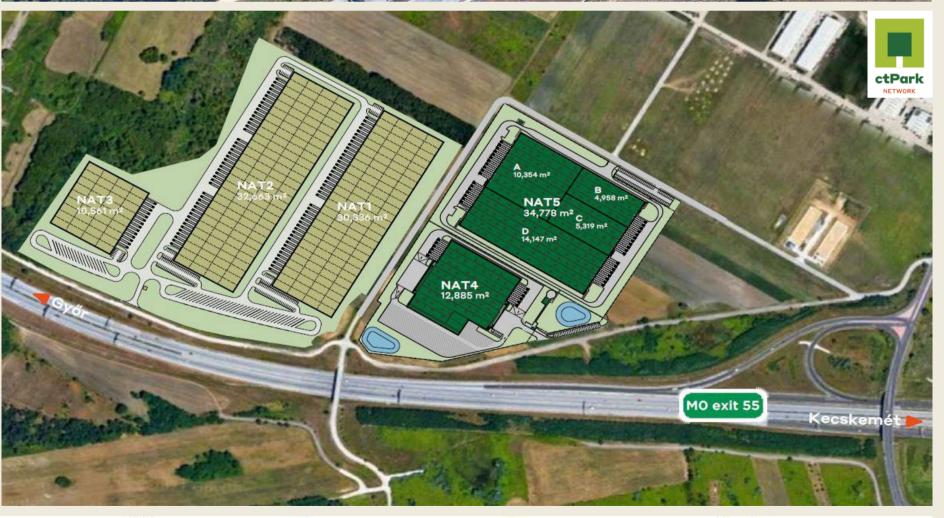

Standalone building, with 8 m internal height

Outstanding location

Direct access to M0

240

| LOCATION                                 | Nagytarcsa                                                  |
|------------------------------------------|-------------------------------------------------------------|
| Existing Total Area                      | 47 663 m <sup>2</sup>                                       |
| Pipeline (Planned + Current Development) | 72 310 m <sup>2</sup>                                       |
| Мар                                      | https://goo.gl/maps/YKWwqQmGxxU8tTyE6                       |
| Web <u>CTPark Bu</u>                     | dapest North - Commercial Real Estate Developer And Manager |

Warehouse/Production

Yard/Parking space

- Close to the Airport
- Immediate vicinity of Hungary's capital
- Logistic hotspot of outstanding significance
- Direct access to M0 ringroad
- Outstanding transport connections (M0 & M3)
- Dynamically evolving economic environment

#### ctPark BUDAPEST NORTH - NAT1

AVAILABLE FROM

Q3 2024

AVAILABLE WAREHOUSE AREA

30 336 m<sup>2</sup>

MINIMUM LEASE TERM

**5 YEARS** 

Cost- and energy efficient heat pumps

BREEAM Excellent (or above) targeted

**Outstanding location** 

Direct access to M0

Ideal for company headquarter, light manufacturing or logistics operation