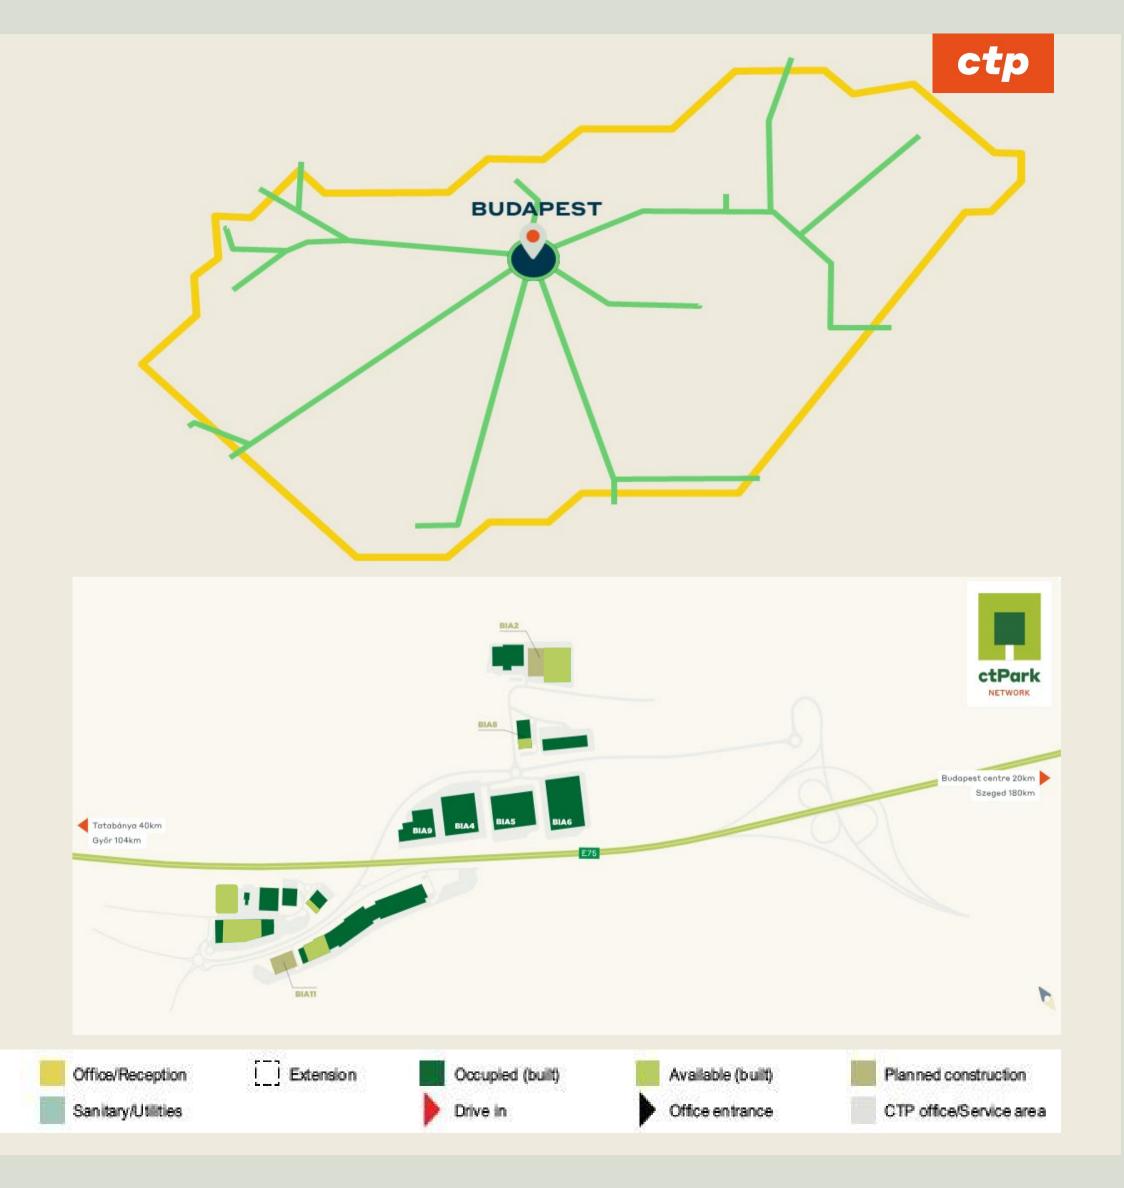

### ctPark BUDAPEST WEST

| LOCATION                                 | Biatorbá gy                                                  |
|------------------------------------------|--------------------------------------------------------------|
| Existing Total Area                      | 300 000 m <sup>2</sup>                                       |
| Pipeline (Planned + Current Development) | 88 417 m <sup>2</sup>                                        |
| Мар                                      | https://goo.gl/maps/5iMh5nKbA4k8E2s2A                        |
| Web <u>CTPark B</u>                      | Budapest West - Commercial Real Estate Developer And Manager |

- Located on the M1 highway, in the vicinity of the M0 ring road
- 19 km from Budapest city center (Biatorbágy)
- Long-distance bus stop in front of the park
- Ideal place for warehousing, distribution, cross-docking and other value-added operations for ambient, temperature controlled, chilled and frozen goods