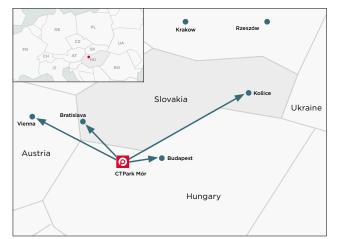

| Distances      |        |
|----------------|--------|
| Budapest       | 85 km  |
| Székesfehérvár | 26 km  |
| Győr           | 60 km  |
| Vienna         | 180 km |
| Bratislava     | 135 km |