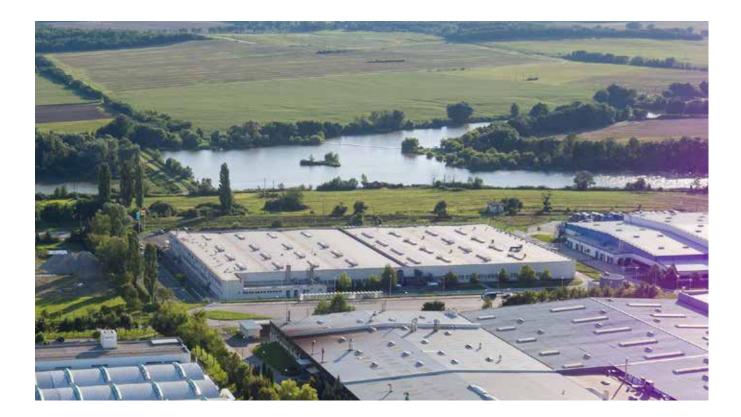

**CTPark Mór** 

Park Address: Hammerstein u. 7 Mór, 8060 Hungary 47°22'34.1"N 18°11'01.9"E

+36-30-203-2304 office@triarco.hu

**CT**Park NETWORK

Poland

CTPark Mór is an assembly warehouse with offices in the local industrial park of Mór, located on the main road no. 81 between major cities of Győr and Székesfehérvár in Western Hungary.