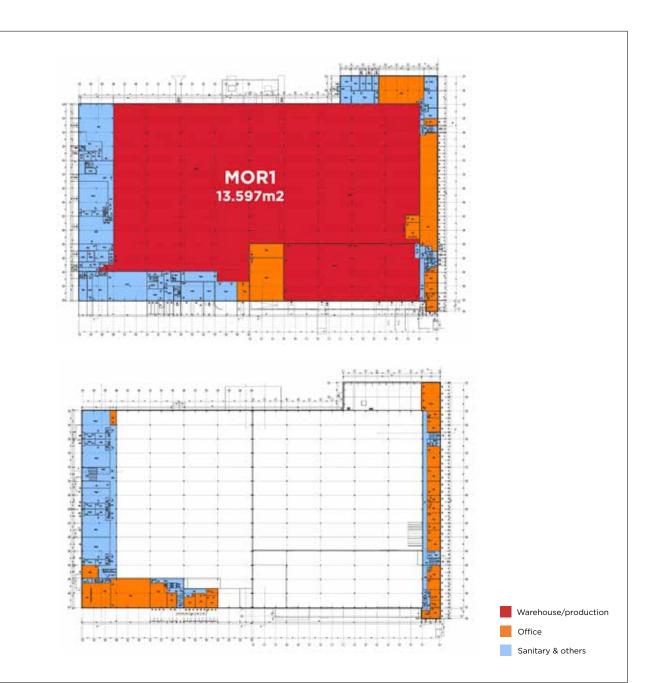

## **Regional Benefits**

- Available skilled labor
- Proximity to Budapest and Austria

| Total park size                   | 60 ha                 |
|-----------------------------------|-----------------------|
| Total built-up area               | 16.171 m²             |
| GROUND FLOOR                      |                       |
| Warehouse/production ground floor | 10.002 m <sup>2</sup> |
| Office ground floor               | 1.214 m²              |
| Sanitary & others                 | 2.381 m²              |
| 1 <sup>st</sup> FLOOR             |                       |
| Office                            | 1.160 m²              |
| Sanitary & others                 | 1.414 m <sup>2</sup>  |