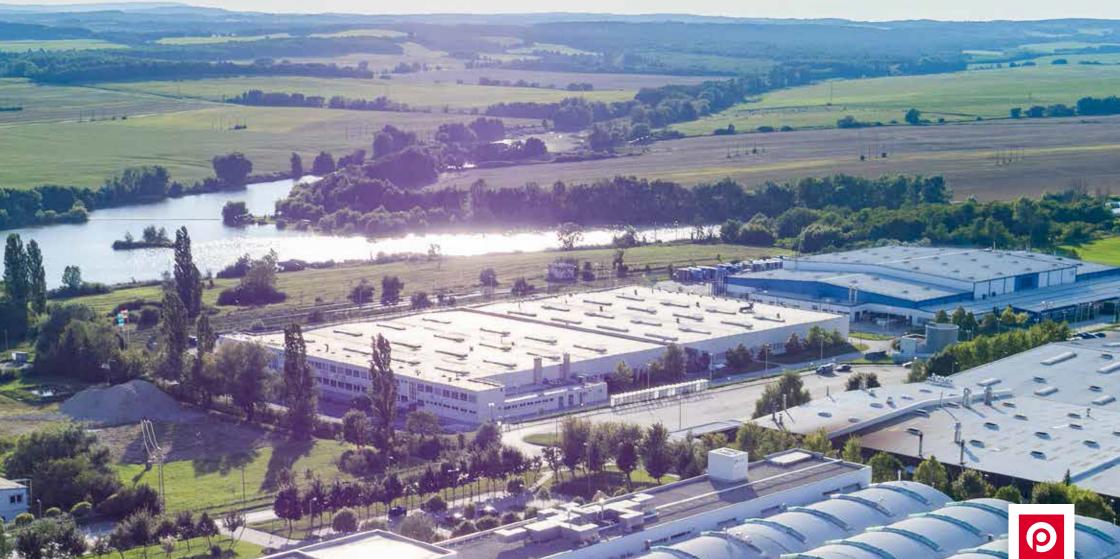

**CTPark Mór** 

Park Address: Hammerstein u. 7 Mór, 8060 Hungary 47°22'34.1"N 18°11'01.9"E

+36-30-203-2304 office@triarco.hu

**CT**Park NETWORK

Poland

CTPark Mór is an assembly warehouse with offices in the local industrial park of Mór, located on the main road no. 81 between major cities of Győr and Székesfehérvár in Western Hungary.