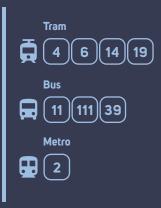

Budapest, District 2., Horváth street 12-26.

## CBC OFFICE BUILDING

**CBC Office Building** is located at the Buda side of Margaret Bridge, and offers nearly 9400 m2 of office spaces on 9 floors.

The accessibility of the building is excellent by public transport and by bicycle and there are nearly 170 parking spaces in the underground garage.

PUBLIC TRANSPORT



## **FEATURES:**

- openable windows/natural light
- 4 pipe fan-coil system
- in-house amenities: restaurant and supermarket
- internal park
- raised floor
- 24/7 reception and security

## **CURRENT LEASABLE OFFICES**

| Floor  | Leaseble area |
|--------|---------------|
| 1      | 526 s.qm      |
| 4      | 181 s.qm      |
| 7      | 168 s.qm      |
| Total: | 875 s.qm      |

OFFICE NET RENT

16-18 EUR/s.qm/month

SERVICE CHARGE

1400 HUF/s.qm/month

Min. lease term: 5 years