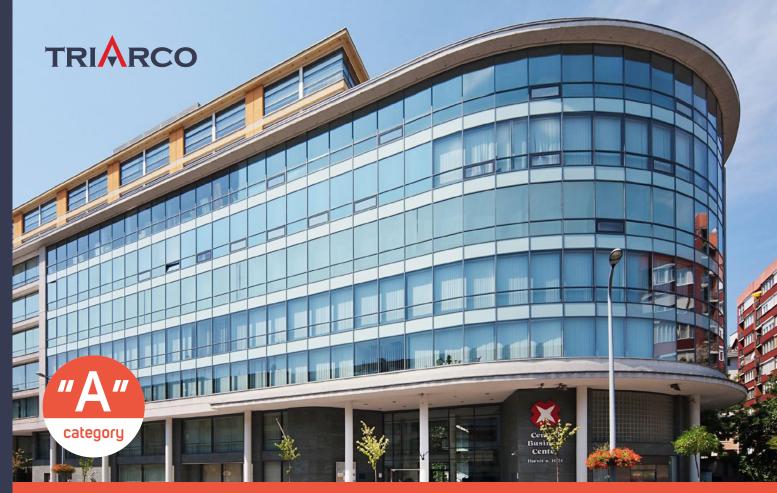

## CBC OFFICE BUILDING

**CBC Office Building** is located at the Buda side of Margaret Bridge, and offers nearly 9400 m2 of office spaces on 9 floors.

The accessibility of the building is excellent by public transport and by bicycle and there are nearly 170 parking spaces in the underground garage.