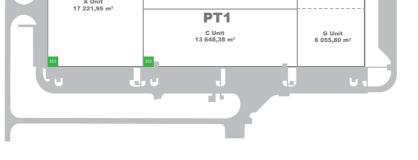

## HelloParks Páty - PT1

size: **58,000 sqm** type: **BigBox** 

handover date: 2023 Q3