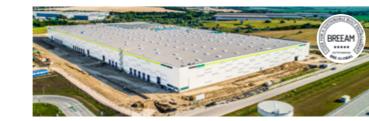

#### HelloParks Páty - PT3

size: 42,000 sqm

type: BigBox

handover date: 2024 Q4