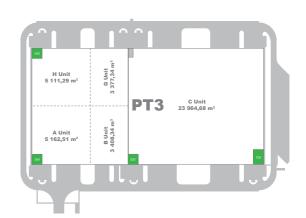

#### HelloParks Páty - PT3

size: 42,000 sqm

type: BigBox

handover date: 2024 Q4