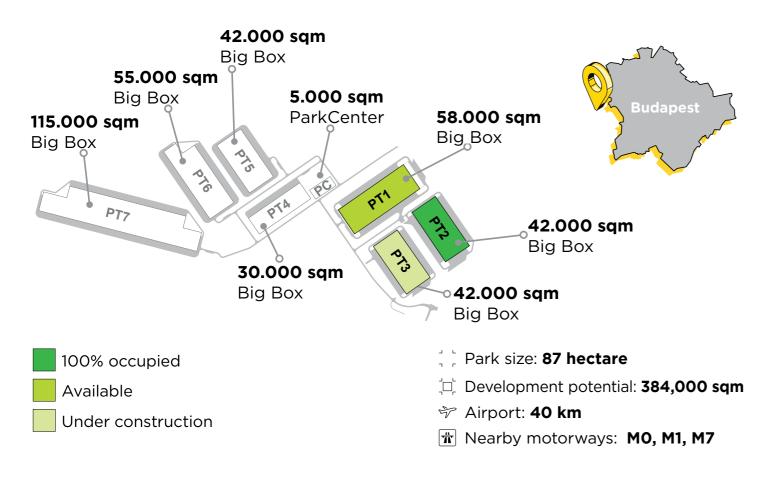

## HelloParks Páty - PT1

size: **58,000 sqm** type: **BigBox** 

handover date: 2023 Q3

## HelloParks Páty - PT2

size: **42,000 sqm** type: BigBox

handover date: 2024 Q2

#### HelloParks Páty - PT3

size: 42,000 sqm

type: BigBox

handover date: 2024 Q4