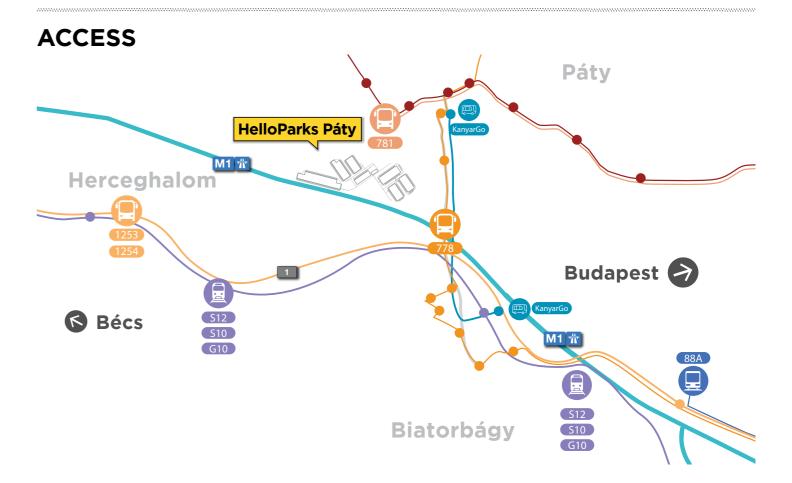

# **LOCATION - BUDAPEST WEST**







## HelloParks Páty - PT1

size: **58,000 sqm** type: **BigBox** 

handover date: 2023 Q3







## HelloParks Páty - PT2

size: **42,000 sqm** type: BigBox

handover date: 2024 Q2



#### HelloParks Páty - PT3

size: 42,000 sqm

type: BigBox

handover date: 2024 Q4



## **HELLOZERO**

Sustainability plays a defining role in our activities. We focus on reducing greenhouse gas emissions, improving energy savings, and targetting carbon neutrality. In addition to protecting the environment, we are also committed to mental and physical health preservation and social responsibility. That is why our ESG targets have been defined to achieve the climate goals set by the United Nations and our detailed climate neutrality roadmap has been developed until 2035.

This includes that we develop our bu